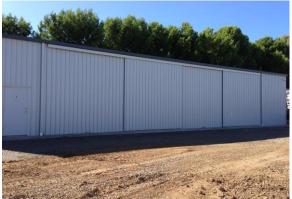

Warehouse approximately 260 square metres, comprising two high access sliding doors, internal office and amenities included disabled and small kitchen/lunchroom, high bay lighting, alarm system, 50 amps 3 phase available.