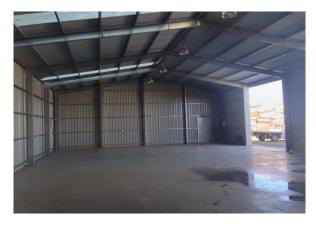

Warehouse approximately 260 square metres, comprising two high access sliding doors, internal office and amenities included disabled and small kitchen/lunchroom, high bay lighting, alarm system, 50 amps 3 phase available.