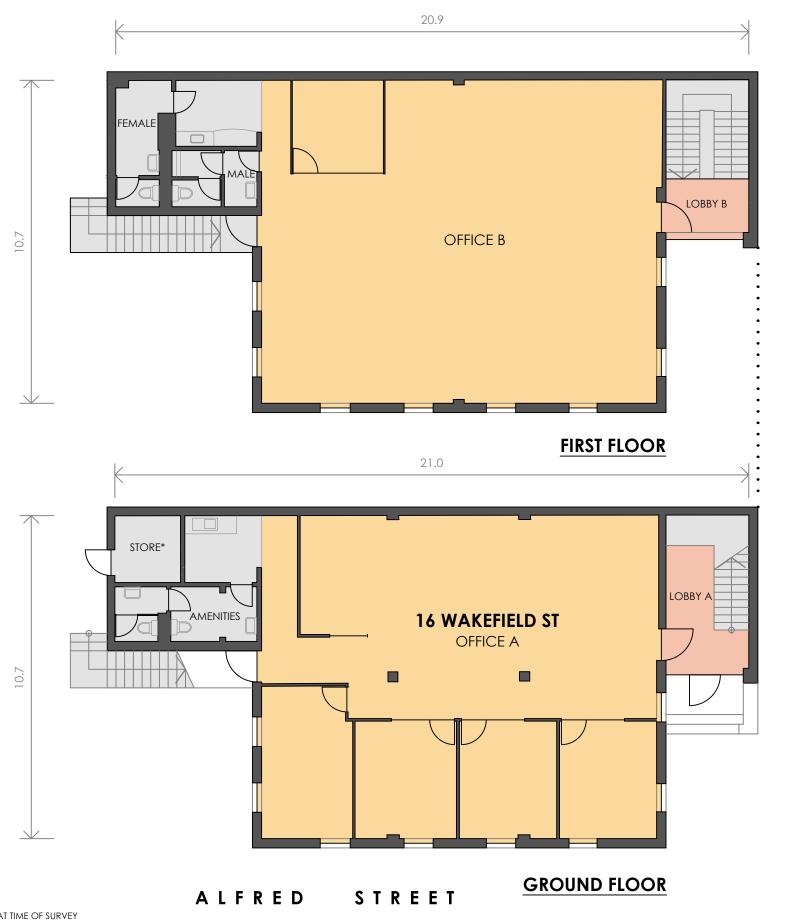

## **SCHEDULE OF AREAS**

**GROUND FLOOR** 

**TOTAL AREA** 

OFFICE A 141m<sup>2</sup> **AMENITIES**  $15\,\mathrm{m}^2$ LOBBY A  $9 \, \mathrm{m}^2$ STORE\*  $5 \, \mathrm{m}^2$ FIRST FLOOR OFFICE B 141m<sup>2</sup> **AMENITIES** 20 m<sup>2</sup> LOBBY B  $5 \, \mathrm{m}^2$ 

(SITE VISIT 27/06/2023)

**DISCLAIMER:** THIS PLAN HAS BEEN PREPARED FOR MARKETING PURPOSES ONLY. INTERESTED PARTIES SHOULD UNDERTAKE THEIR OWN ENQUIRIES AS TO THE ACCURACY OF THE INFORMATION, AREAS ARE APPROXIMATE AND DIMENSION ROUNDING MAY RESULT IN AREA DISCREPANCIES.

> 0 2 4 6 8 10 SCALE 1:200

NOTES:

CLIENT:

1. AREAS MARKED AS \* INDICATE INACCESSIBLE AT TIME OF SURVEY

MARKETING DRAWING

16 WAKFIELD STREET, HAWTHORN, VIC

DATE: 03/07/2023

REF: 86374 REV: DRAWN: CHECKED: IN SCALE: 1:125 @ A3 SHEET: