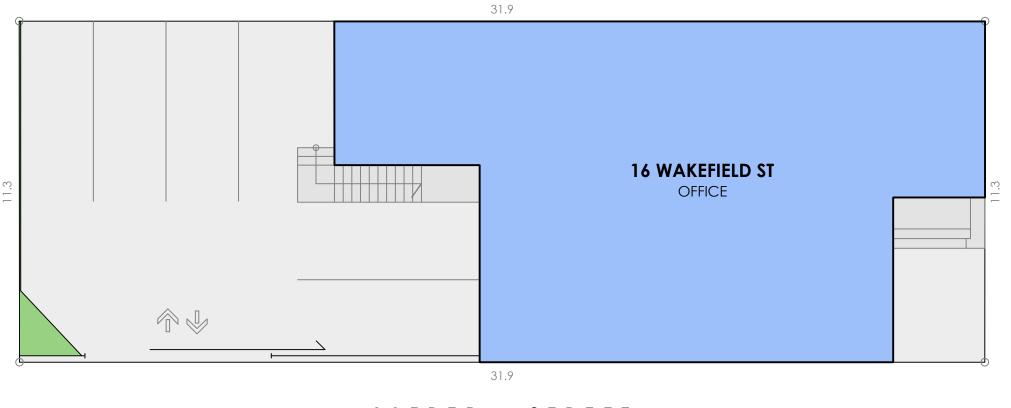

## **SCHEDULE**

16 WAKEFIELD STREET

ш ш **∝** 

 $\vdash$ S

ш

ш

 $\checkmark$ 

4 **≥** 

TITLE DETAILS LOT 1-TP411301 360 m<sup>2</sup> LAND AREA **BUILDING AREA** 336 m<sup>2</sup>

**CAR PARKING** 5 SPACES

(SITE VISIT 27/06/2023)

**DISCLAIMER:** THIS PLAN HAS BEEN PREPARED FOR MARKETING PURPOSES ONLY. INTERESTED PARTIES SHOULD UNDERTAKE THEIR OWN ENQUIRIES AS TO THE ACCURACY OF THE INFORMATION. AREAS ARE APPROXIMATE AND DIMENSION ROUNDING MAY RESULT IN AREA DISCREPANCIES. ALL LAND INFORMATION TAKEN FROM THE DEPOSITED PLAN, BOUNDARIES HAVE NOT BEEN DEFINED.

ALFRED STREET

SCALE 1:125

LW

www.realserve.com.au

336 m<sup>2</sup>