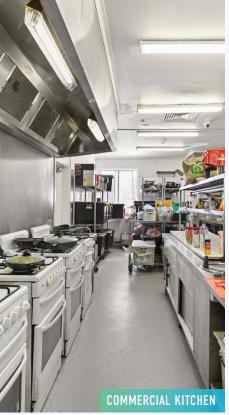

## PRIVATE SALE

- Leased 46 room student accommodation facility
- Large landholding of 2,842sgm\*
- Estimated fully leased gross annual income of \$554,700 \$655,980 p.a
- Features commercial kitchen, various communal and outdoor spaces