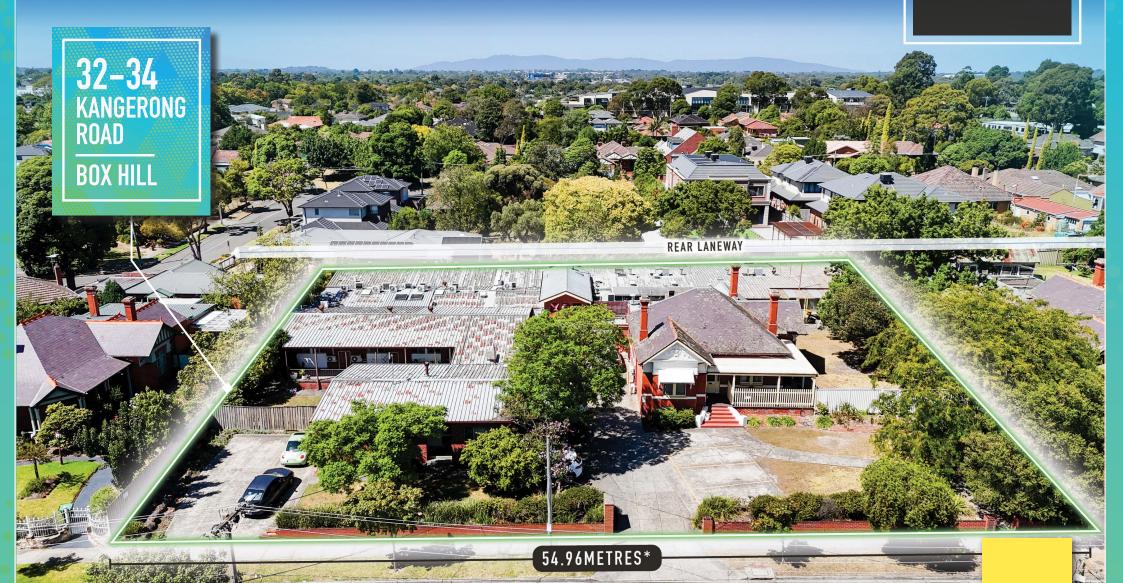

## PRIVATE SALE

- Leased 46 room student accommodation facility
- Large landholding of 2,842sgm\*
- Estimated fully leased gross annual income of \$554,700 \$655,980 p.a
- Features commercial kitchen, various communal and outdoor spaces

Central Box Hill location with immediate access to a wide range of premium retail, education & transport amenity \*Approximate

BENSON ZHOU 周文旭 0458 488 888 | BZHOU@SAVILLS.COM.AU JULIAN HEATHERICH 0412 995 655 | JHEATHERICH@SAVILLS.COM.AU