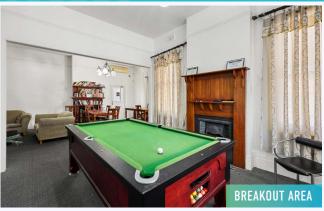

## PRIVATE SALE

- Leased 46 room student accommodation facility
- Large landholding of 2,842sgm\*
- Estimated fully leased gross annual income of \$554,700 \$655,980 p.a
- Features commercial kitchen, various communal and outdoor spaces