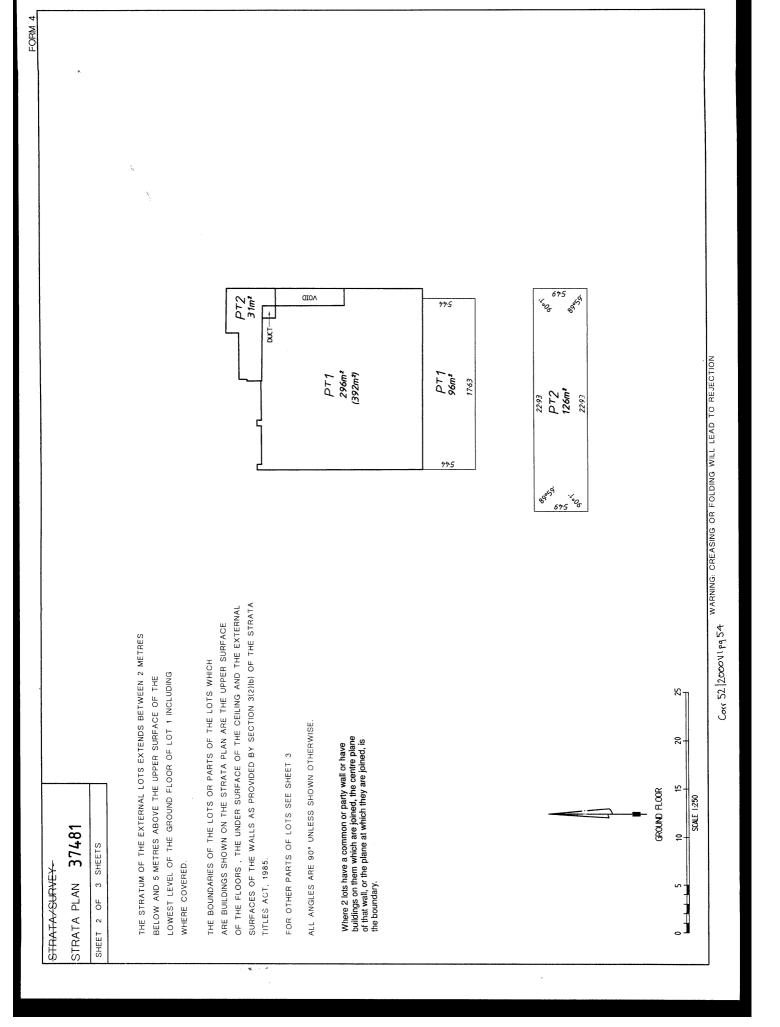

## DESCRIPTION OF PARCEL AND BUILDING/PARCEL

A TWO STOREY COMMERCIAL BUILDING COMPRISING OF TWO UNITS SITUATED ON LOT 8 OF SWAN LOCATION 1029 ON PLAN 1590 (1), HAVING AN ADDRESS OF 180 STIRLING HIGHWAY, NEDLANDS WA 6009.

### **DESCRIPTION OF PARCEL & BUILDING**

A TWO STOREY COMMERCIAL BUILDING COMPRISING OF TWO UNITS SITUATED ON LOT 8 OF SWAN LOCATION 1029 ON PLAN 1590 (1), HAVING AN ADDRESS OF 180 STIRLING HIGHWAY, NEDLANDS WA 6009.

## **DESCRIPTION OF PARCEL & BUILDING**

A TWO STOREY COMMERCIAL BUILDING COMPRISING OF TWO UNITS SITUATED ON LOT 8 OF SWAN LOCATION 1029 ON PLAN 1590 (1), HAVING AN ADDRESS OF 180 STIRLING HIGHWAY, NEDLANDS WA 6009.