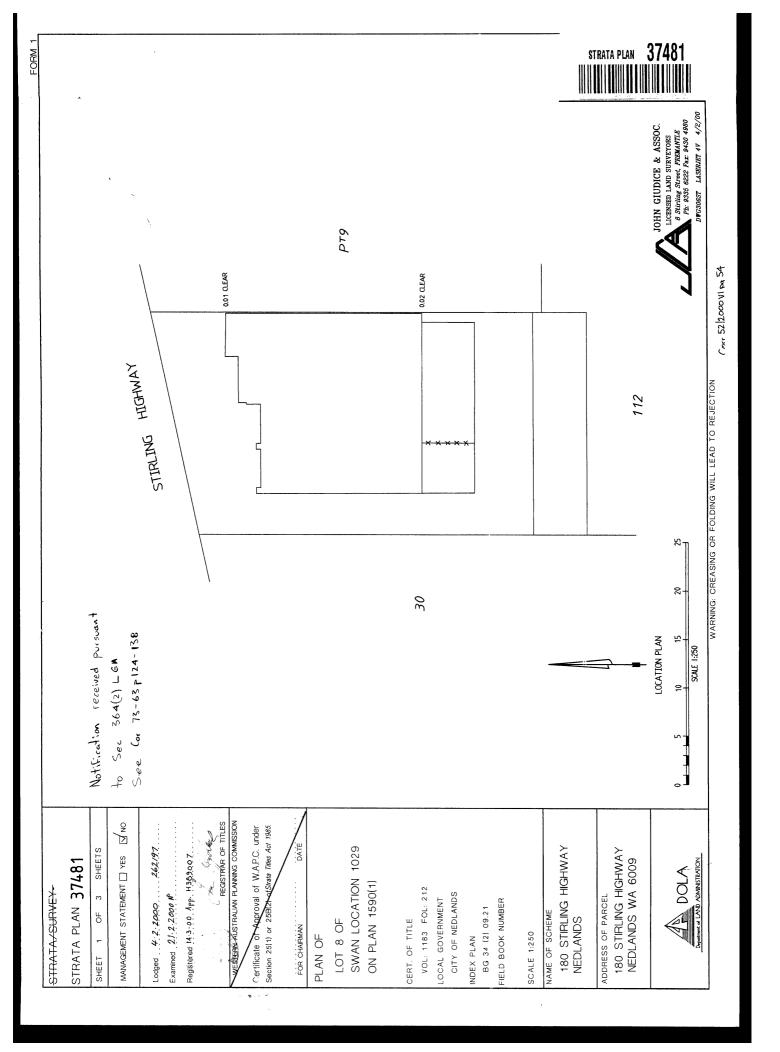

## DESCRIPTION OF PARCEL AND BUILDING/PARCEL

A TWO STOREY COMMERCIAL BUILDING COMPRISING OF TWO UNITS SITUATED ON LOT 8 OF SWAN LOCATION 1029 ON PLAN 1590 (1), HAVING AN ADDRESS OF 180 STIRLING HIGHWAY, NEDLANDS WA 6009.

### **DESCRIPTION OF PARCEL & BUILDING**

A TWO STOREY COMMERCIAL BUILDING COMPRISING OF TWO UNITS SITUATED ON LOT 8 OF SWAN LOCATION 1029 ON PLAN 1590 (1), HAVING AN ADDRESS OF 180 STIRLING HIGHWAY, NEDLANDS WA 6009.

## **DESCRIPTION OF PARCEL & BUILDING**

A TWO STOREY COMMERCIAL BUILDING COMPRISING OF TWO UNITS SITUATED ON LOT 8 OF SWAN LOCATION 1029 ON PLAN 1590 (1), HAVING AN ADDRESS OF 180 STIRLING HIGHWAY, NEDLANDS WA 6009.