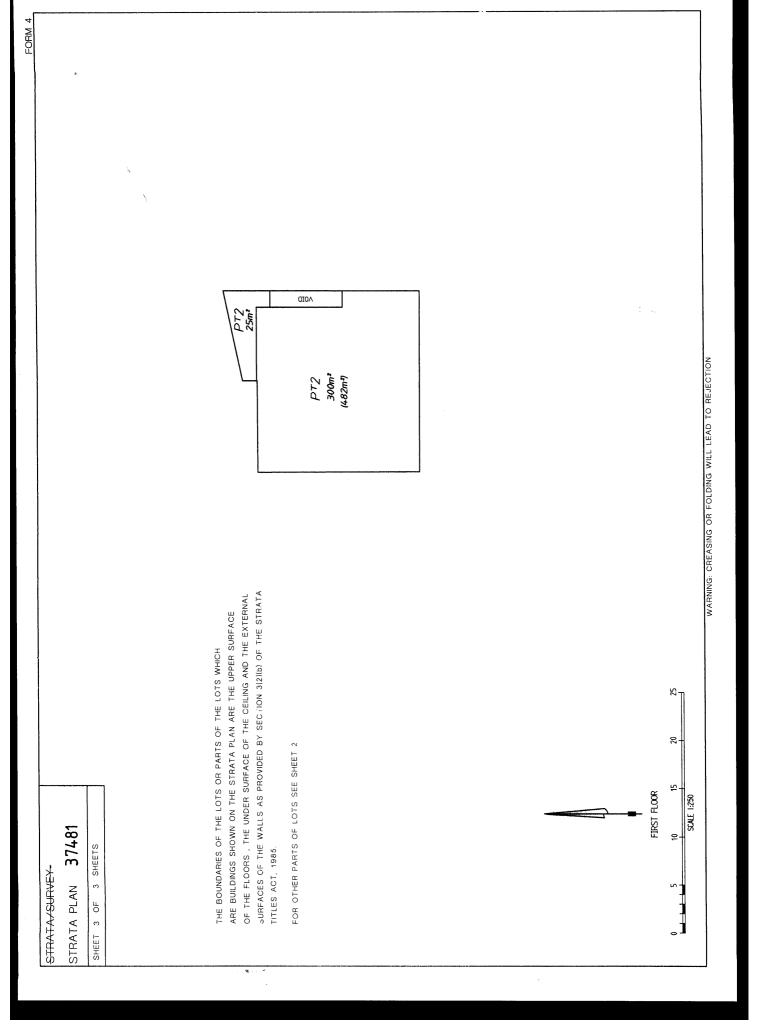

## DESCRIPTION OF PARCEL AND BUILDING/PARCEL

A TWO STOREY COMMERCIAL BUILDING COMPRISING OF TWO UNITS SITUATED ON LOT 8 OF SWAN LOCATION 1029 ON PLAN 1590 (1), HAVING AN ADDRESS OF 180 STIRLING HIGHWAY, NEDLANDS WA 6009.

### **DESCRIPTION OF PARCEL & BUILDING**

A TWO STOREY COMMERCIAL BUILDING COMPRISING OF TWO UNITS SITUATED ON LOT 8 OF SWAN LOCATION 1029 ON PLAN 1590 (1), HAVING AN ADDRESS OF 180 STIRLING HIGHWAY, NEDLANDS WA 6009.

## **DESCRIPTION OF PARCEL & BUILDING**

A TWO STOREY COMMERCIAL BUILDING COMPRISING OF TWO UNITS SITUATED ON LOT 8 OF SWAN LOCATION 1029 ON PLAN 1590 (1), HAVING AN ADDRESS OF 180 STIRLING HIGHWAY, NEDLANDS WA 6009.