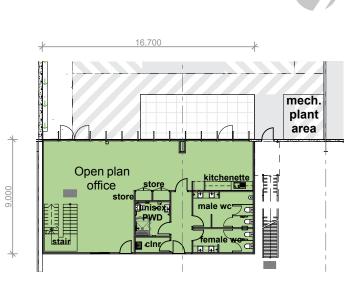

Ground floor – Office B

18

Warehouse B – Tenancy layout

Warehouse C – Tenancy layout

Ground floor – Office C

First floor – Office C