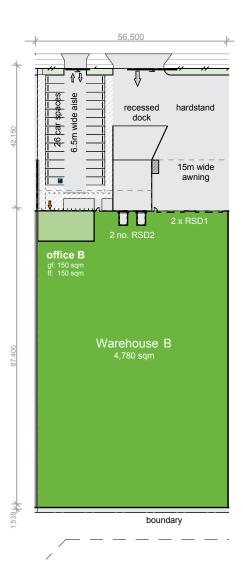

|                       | 0,000 |
|-----------------------|-------|
| Total                 | 5.080 |
| Office B first floor  | 150   |
| Office B ground floor | 150   |
| Warehouse B           | 4,780 |
| AREA SCHEDULE         | SQM   |

Ground floor – Office B