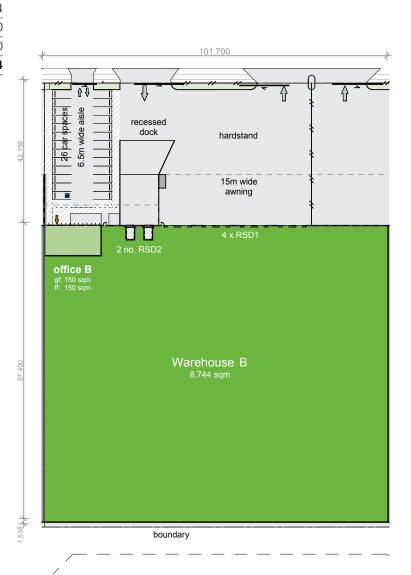

### **OPTION 4 – SITE PLAN**

| Car parking         | 122 spaces |
|---------------------|------------|
| Total building area | 14,464     |
| Total               | 9,384      |
| Dock office area    | 52         |
| Office first floor  | 200        |
| Office ground floor | 200        |
| Warehouse C         | 8,932      |
| Total               | 5,080      |
| Office first floor  | 150        |
| Office ground floor | 150        |
| Warehouse B         | 4,780      |
| AREA SCHEDULE       | SQM        |

|                       | 0,000 |
|-----------------------|-------|
| Total                 | 5.080 |
| Office B first floor  | 150   |
| Office B ground floor | 150   |
| Warehouse B           | 4,780 |
| AREA SCHEDULE         | SQM   |