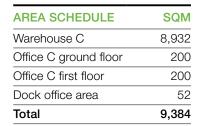

### **OPTION 4 – SITE PLAN**

| Car parking         | 122 spaces |
|---------------------|------------|
| Total building area | 14,464     |
| Total               | 9,384      |
| Dock office area    | 52         |
| Office first floor  | 200        |
| Office ground floor | 200        |
| Warehouse C         | 8,932      |
| Total               | 5,080      |
| Office first floor  | 150        |
| Office ground floor | 150        |
| Warehouse B         | 4,780      |
| AREA SCHEDULE       | SQM        |