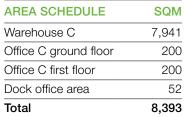

FOR LEASE

| AREA SCHEDULE       | SQM        |
|---------------------|------------|
| Warehouse B         | 5,771      |
| Office ground floor | 150        |
| Office first floor  | 150        |
| Total               | 6,071      |
| Warehouse C         | 7,941      |
| Office ground floor | 200        |
| Office first floor  | 200        |
| Dock office area    | 52         |
| Total               | 8,393      |
| Total building area | 14,464     |
| Car parking         | 122 spaces |
|                     |            |