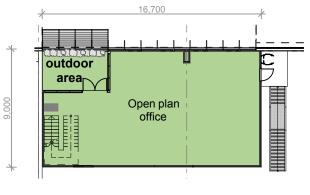

15

Warehouse B – Tenancy layout

| Dock office area      | 52    |
|-----------------------|-------|
| Office C first floor  | 200   |
| Office C ground floor | 200   |
| Warehouse C           | 6,950 |
| AREA SCHEDULE         | SQM   |

Ground floor – Office B

18

Warehouse B – Tenancy layout

Warehouse C – Tenancy layout

Ground floor – Office C

First floor – Office C