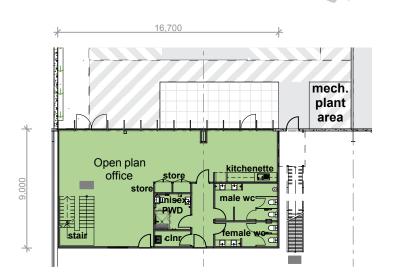

Ground floor – Office B

18

Warehouse B – Tenancy layout

Warehouse C – Tenancy layout

Ground floor – Office C

First floor – Office C