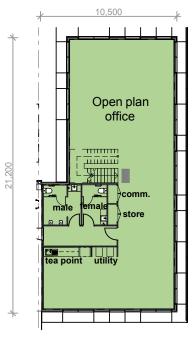

Ground floor – Office B

18

Warehouse B – Tenancy layout

Warehouse C – Tenancy layout

Ground floor – Office C

First floor – Office C

Ground floor – Office B