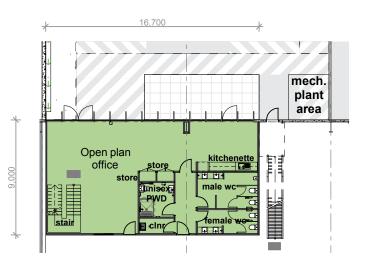

Ground floor – Office B

18

Warehouse B – Tenancy layout

Warehouse C – Tenancy layout

Ground floor – Office C

First floor – Office C

Ground floor – Office B