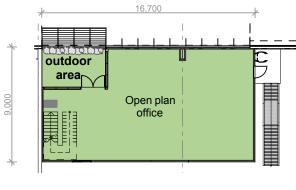

Ground floor – Office B

18

Warehouse B – Tenancy layout

Warehouse C – Tenancy layout

Ground floor – Office C

First floor – Office C

Ground floor – Office B