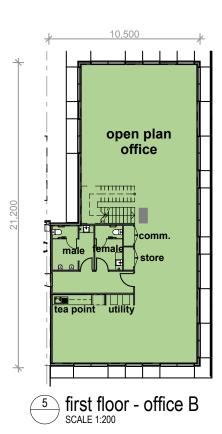

Ground floor – Office B

18

Warehouse B – Tenancy layout

Warehouse C – Tenancy layout

Ground floor – Office C

First floor – Office C