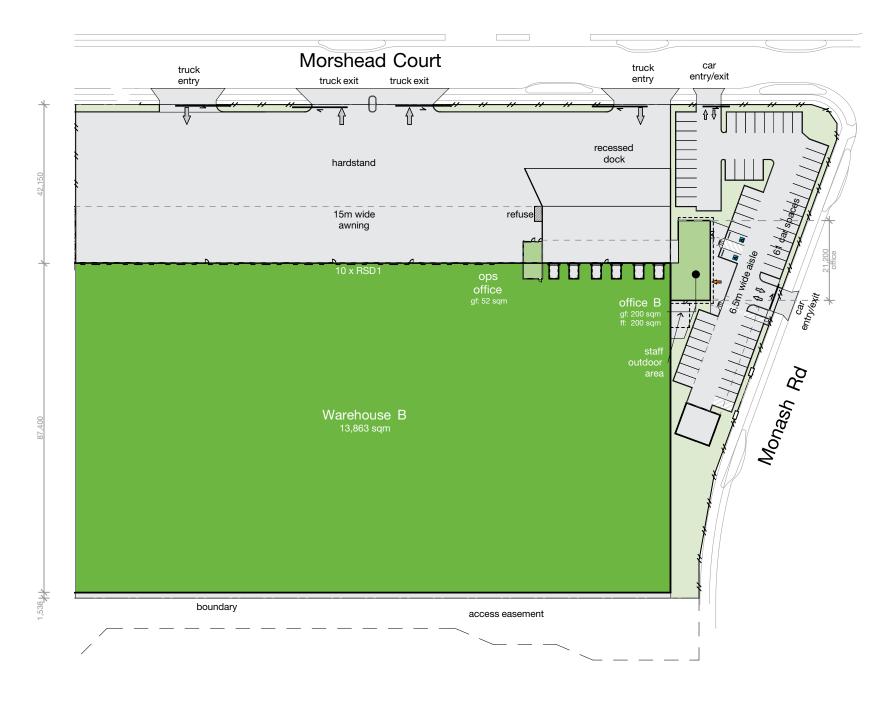

Ground floor – Office C

First floor – Office C

| Total                 | 14,315 |
|-----------------------|--------|
| Dock office area      | 52     |
| Office B first floor  | 200    |
| Office B ground floor | 200    |
| Warehouse B           | 13,863 |
| AREA SCHEDULE         | SQM    |