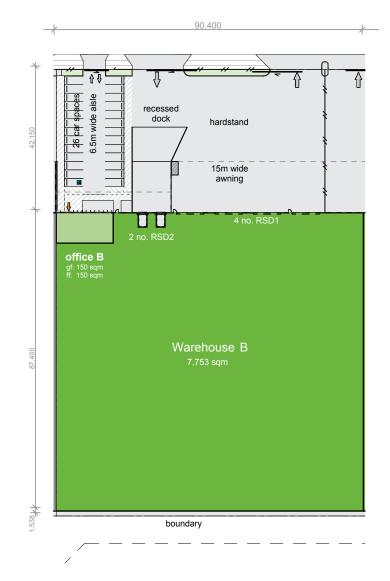

# **OPTION 3 – WAREHOUSE B PLAN**

| AREA SCHEDULE         | SQM   |
|-----------------------|-------|
| Warehouse B           | 7,753 |
| Office B ground floor | 150   |
| Office B first floor  | 150   |
| Total                 | 8,053 |