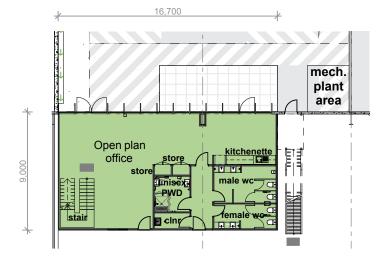

Ground floor – Office B

18

Warehouse B – Tenancy layout

Warehouse C – Tenancy layout

Ground floor – Office C

First floor – Office C