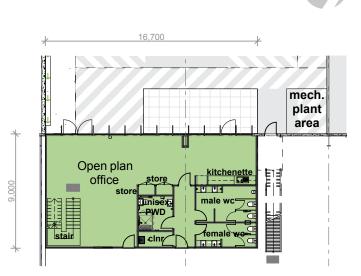

# **OPTION 6 – OFFICE B PLAN**

| Total                 | 452 |
|-----------------------|-----|
| Dock office area      | 52  |
| Office B first floor  | 200 |
| Office B ground floor | 200 |
| AREA SCHEDULE         | SQM |
|                       |     |