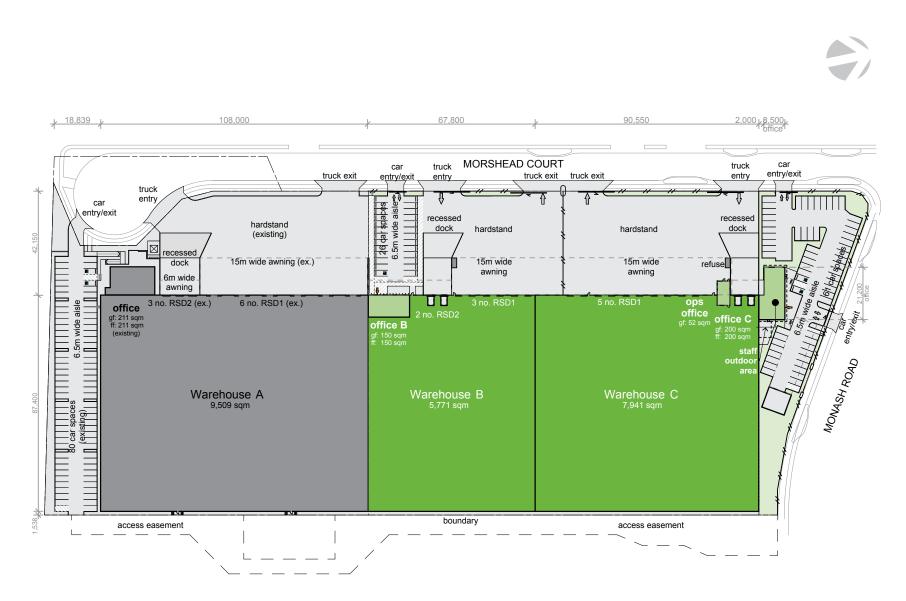

FOR LEASE

| AREA SCHEDULE       | SQM        |
|---------------------|------------|
| Warehouse B         | 5,771      |
| Office ground floor | 150        |
| Office first floor  | 150        |
| Total               | 6,071      |
| Warehouse C         | 7,941      |
| Office ground floor | 200        |
| Office first floor  | 200        |
| Dock office area    | 52         |
| Total               | 8,393      |
| Total building area | 14,464     |
| Car parking         | 122 spaces |
|                     |            |

### **OPTION 3 – SITE PLAN**

| AREA SCHEDULE       | SQM        |
|---------------------|------------|
| Warehouse B         | 7,753      |
| Office ground floor | 150        |
| Office first floor  | 150        |
| Total               | 8,053      |
| Warehouse C         | 5,959      |
| Office ground floor | 200        |
| Office first floor  | 200        |
| Dock office area    | 52         |
| Total               | 6,411      |
| Total building area | 14,464     |
| Car parking         | 122 spaces |