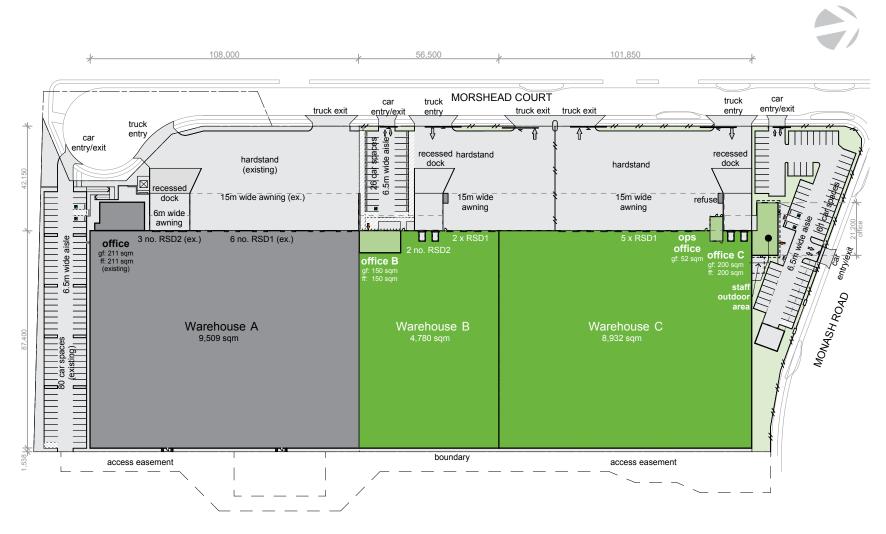

### **OPTION 4 – SITE PLAN**

| Car parking         | 122 spaces |
|---------------------|------------|
| Total building area | 14,464     |
| Total               | 9,384      |
| Dock office area    | 52         |
| Office first floor  | 200        |
| Office ground floor | 200        |
| Warehouse C         | 8,932      |
| Total               | 5,080      |
| Office first floor  | 150        |
| Office ground floor | 150        |
| Warehouse B         | 4,780      |
| AREA SCHEDULE       | SQM        |