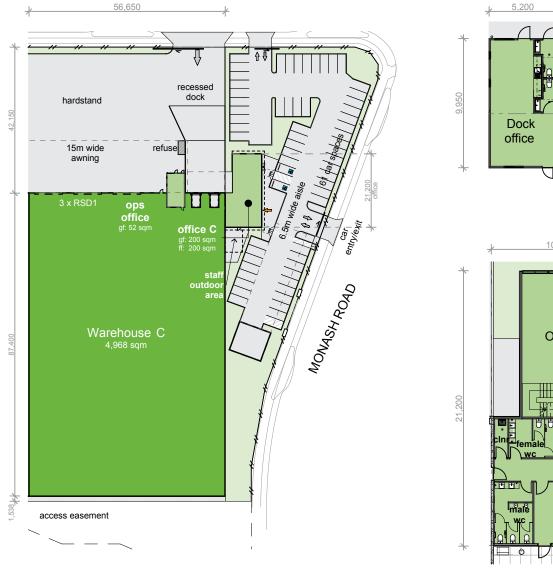

Ground floor – Office B

| Total                 | 5,420 |
|-----------------------|-------|
| Dock office area      | 52    |
| Office C first floor  | 200   |
| Office C ground floor | 200   |
| Warehouse C           | 4,968 |
| AREA SCHEDULE         | SQM   |