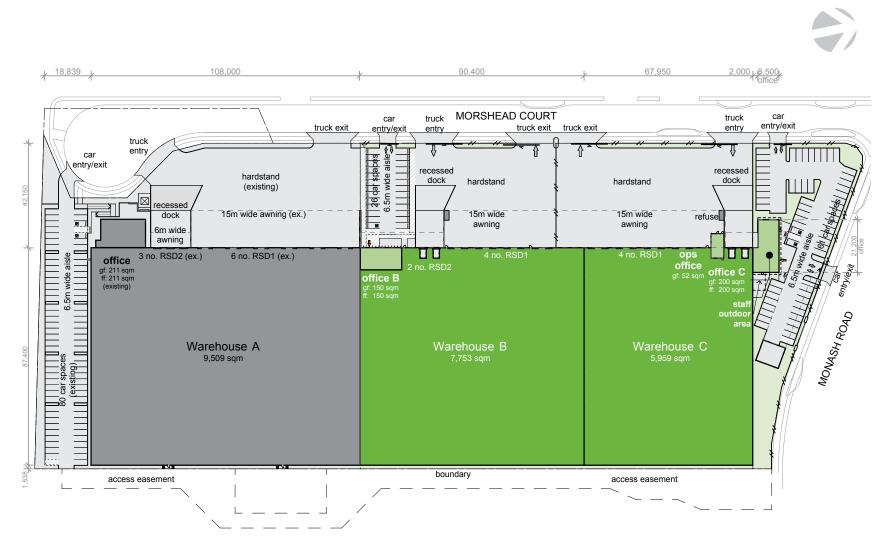

### **OPTION 3 – SITE PLAN**

| AREA SCHEDULE       | SQM        |
|---------------------|------------|
| Warehouse B         | 7,753      |
| Office ground floor | 150        |
| Office first floor  | 150        |
| Total               | 8,053      |
| Warehouse C         | 5,959      |
| Office ground floor | 200        |
| Office first floor  | 200        |
| Dock office area    | 52         |
| Total               | 6,411      |
| Total building area | 14,464     |
| Car parking         | 122 spaces |