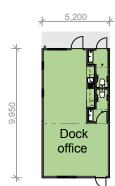

Ground floor – Office B

| Total                 | 5,420 |
|-----------------------|-------|
| Dock office area      | 52    |
| Office C first floor  | 200   |
| Office C ground floor | 200   |
| Warehouse C           | 4,968 |
| AREA SCHEDULE         | SQM   |