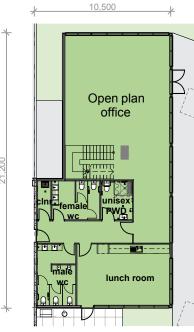

Ground floor – Office B

18

Warehouse B – Tenancy layout

Warehouse C – Tenancy layout

Ground floor – Office C

First floor – Office C

Ground floor – Office B