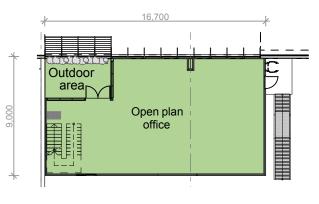

Ground floor – Office B

18

Warehouse B – Tenancy layout

Warehouse C – Tenancy layout

Ground floor – Office C

First floor – Office C