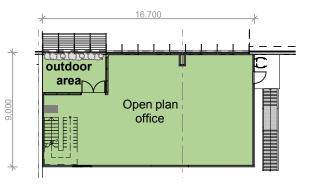

Ground floor – Office B

18

Warehouse B – Tenancy layout

Warehouse C – Tenancy layout

Ground floor – Office C

First floor – Office C