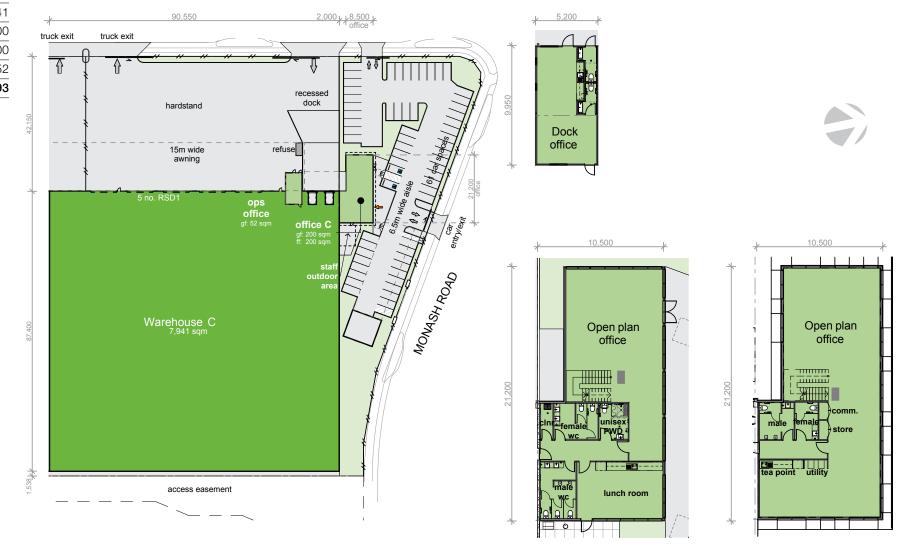

FOR LEASE

| AREA SCHEDULE       | SQM        |
|---------------------|------------|
| Warehouse B         | 5,771      |
| Office ground floor | 150        |
| Office first floor  | 150        |
| Total               | 6,071      |
| Warehouse C         | 7,941      |
| Office ground floor | 200        |
| Office first floor  | 200        |
| Dock office area    | 52         |
| Total               | 8,393      |
| Total building area | 14,464     |
| Car parking         | 122 spaces |
|                     |            |

Ground floor – Office B

18

Warehouse B – Tenancy layout

Warehouse C – Tenancy layout

Ground floor – Office C

First floor – Office C