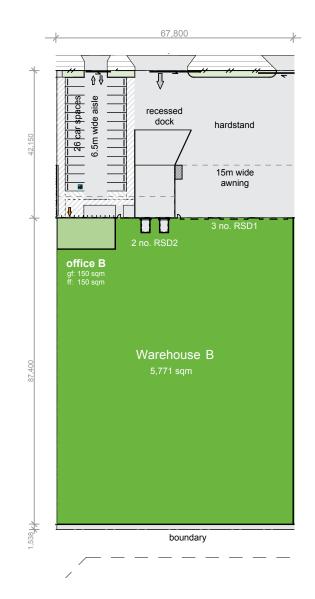

FOR LEASE

| AREA SCHEDULE       | SQM        |
|---------------------|------------|
| Warehouse B         | 5,771      |
| Office ground floor | 150        |
| Office first floor  | 150        |
| Total               | 6,071      |
| Warehouse C         | 7,941      |
| Office ground floor | 200        |
| Office first floor  | 200        |
| Dock office area    | 52         |
| Total               | 8,393      |
| Total building area | 14,464     |
| Car parking         | 122 spaces |
|                     |            |

# **OPTION 2 – WAREHOUSE B PLAN**

| Total                 | 6,071 |
|-----------------------|-------|
| Office B first floor  | 150   |
| Office B ground floor | 150   |
| Warehouse B           | 5,771 |
| AREA SCHEDULE         | SQM   |

Ground floor – Office B

18

Warehouse B – Tenancy layout

Warehouse C – Tenancy layout

Ground floor – Office C

First floor – Office C