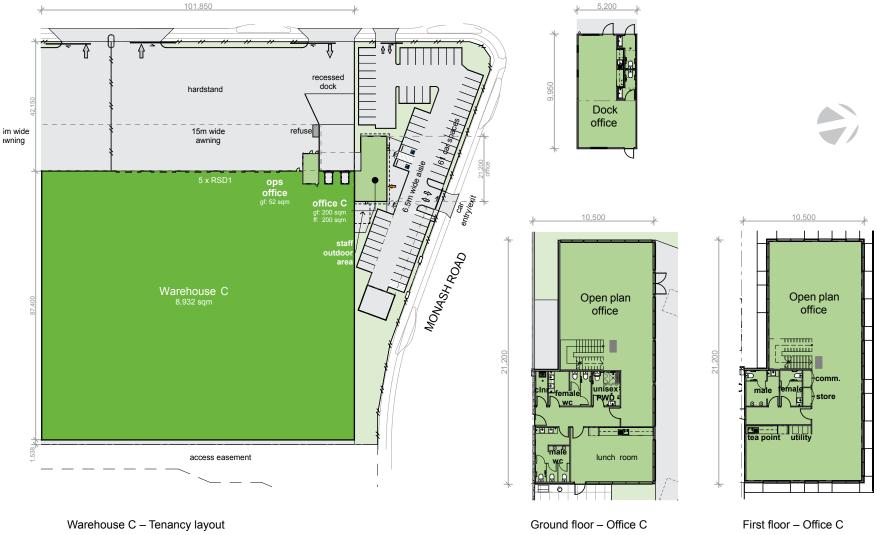

### **OPTION 4 – SITE PLAN**

| Car parking         | 122 spaces |
|---------------------|------------|
| Total building area | 14,464     |
| Total               | 9,384      |
| Dock office area    | 52         |
| Office first floor  | 200        |
| Office ground floor | 200        |
| Warehouse C         | 8,932      |
| Total               | 5,080      |
| Office first floor  | 150        |
| Office ground floor | 150        |
| Warehouse B         | 4,780      |
| AREA SCHEDULE       | SQM        |

Ground floor – Office B

18

Warehouse B – Tenancy layout

Warehouse C – Tenancy layout

Ground floor – Office C

First floor – Office C