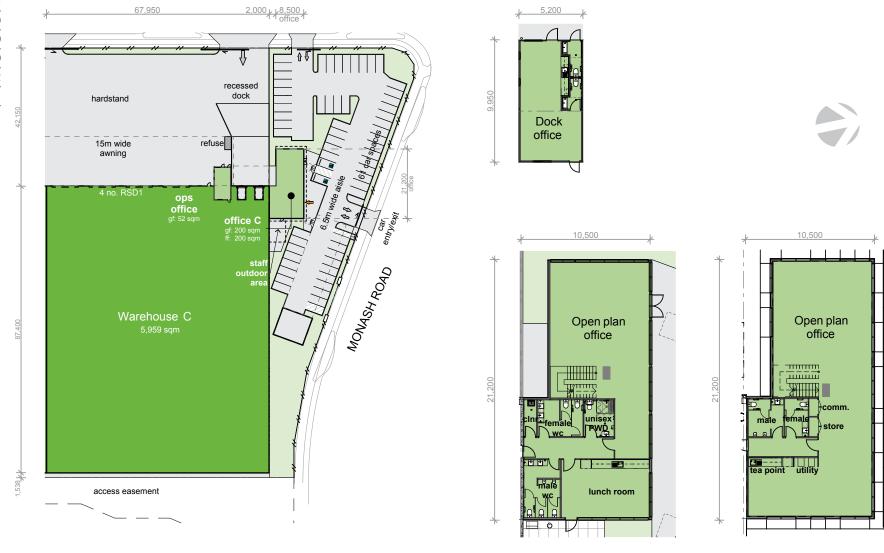

### **OPTION 3 – SITE PLAN**

| AREA SCHEDULE       | SQM        |
|---------------------|------------|
| Warehouse B         | 7,753      |
| Office ground floor | 150        |
| Office first floor  | 150        |
| Total               | 8,053      |
| Warehouse C         | 5,959      |
| Office ground floor | 200        |
| Office first floor  | 200        |
| Dock office area    | 52         |
| Total               | 6,411      |
| Total building area | 14,464     |
| Car parking         | 122 spaces |