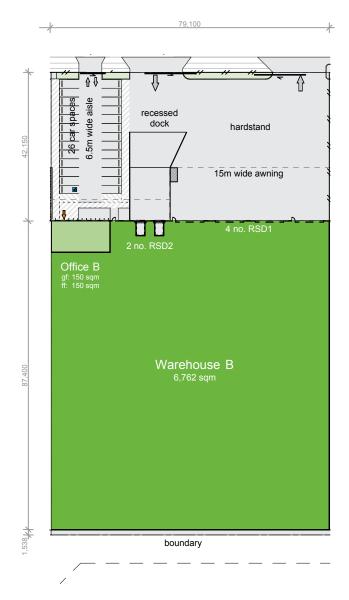

### **OPTION 1 – WAREHOUSE B PLAN**

| Total                 | 7,062 |
|-----------------------|-------|
| Office B first floor  | 150   |
| Office B ground floor | 150   |
| Warehouse B           | 6,762 |
| AREA SCHEDULE         | SQM   |

15

Warehouse B – Tenancy layout

| Dock office area      | 52    |
|-----------------------|-------|
| Office C first floor  | 200   |
| Office C ground floor | 200   |
| Warehouse C           | 6,950 |
| AREA SCHEDULE         | SQM   |