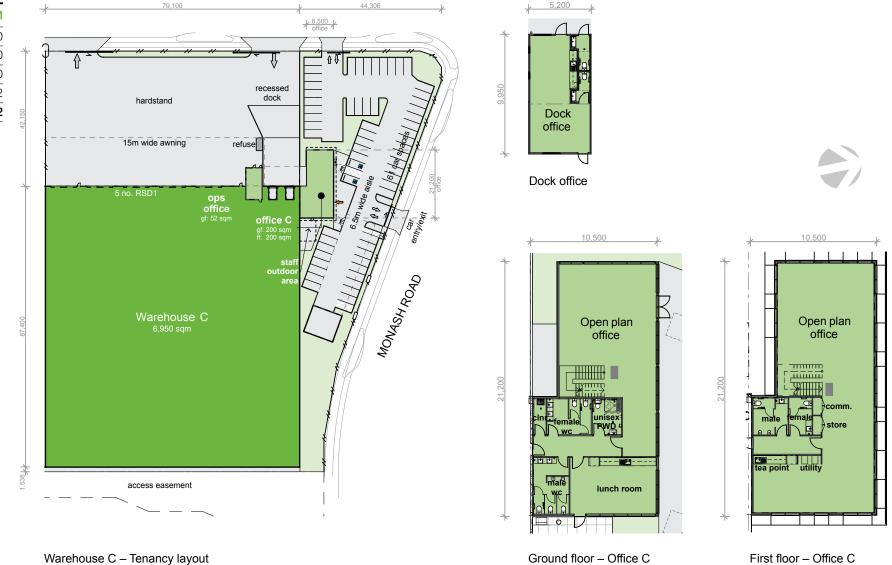

FOR LEASE

| AREA SCHEDULE       | SQM        |
|---------------------|------------|
| Warehouse B         | 5,771      |
| Office ground floor | 150        |
| Office first floor  | 150        |
| Total               | 6,071      |
| Warehouse C         | 7,941      |
| Office ground floor | 200        |
| Office first floor  | 200        |
| Dock office area    | 52         |
| Total               | 8,393      |
| Total building area | 14,464     |
| Car parking         | 122 spaces |
|                     |            |

Ground floor – Office B

18

Warehouse B – Tenancy layout

Warehouse C – Tenancy layout

Ground floor – Office C

First floor – Office C