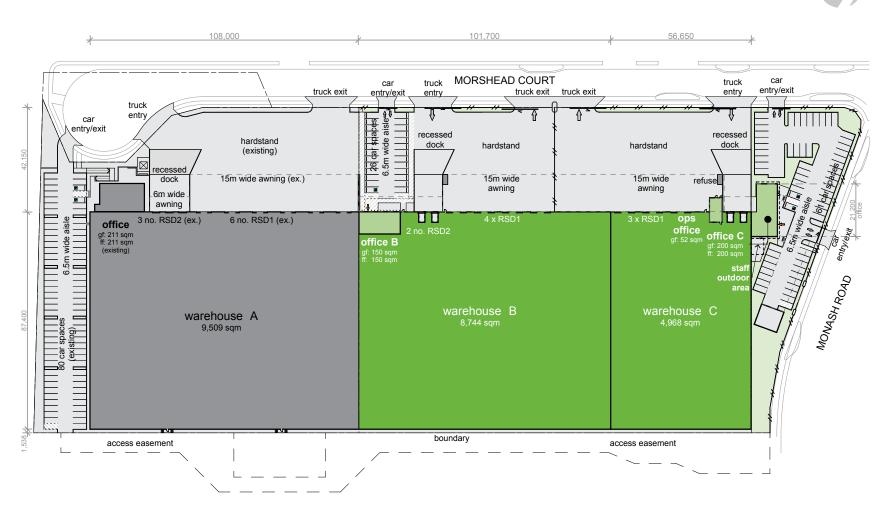

### **OPTION 4 – SITE PLAN**

| Car parking         | 122 spaces |
|---------------------|------------|
| Total building area | 14,464     |
| Total               | 9,384      |
| Dock office area    | 52         |
| Office first floor  | 200        |
| Office ground floor | 200        |
| Warehouse C         | 8,932      |
| Total               | 5,080      |
| Office first floor  | 150        |
| Office ground floor | 150        |
| Warehouse B         | 4,780      |
| AREA SCHEDULE       | SQM        |