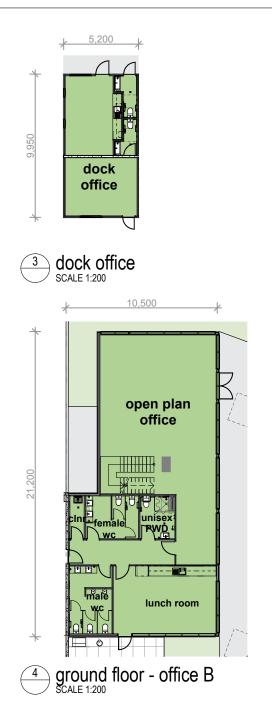

Ground floor – Office C

First floor – Office C

| Total                 | 14,315 |
|-----------------------|--------|
| Dock office area      | 52     |
| Office B first floor  | 200    |
| Office B ground floor | 200    |
| Warehouse B           | 13,863 |
| AREA SCHEDULE         | SQM    |