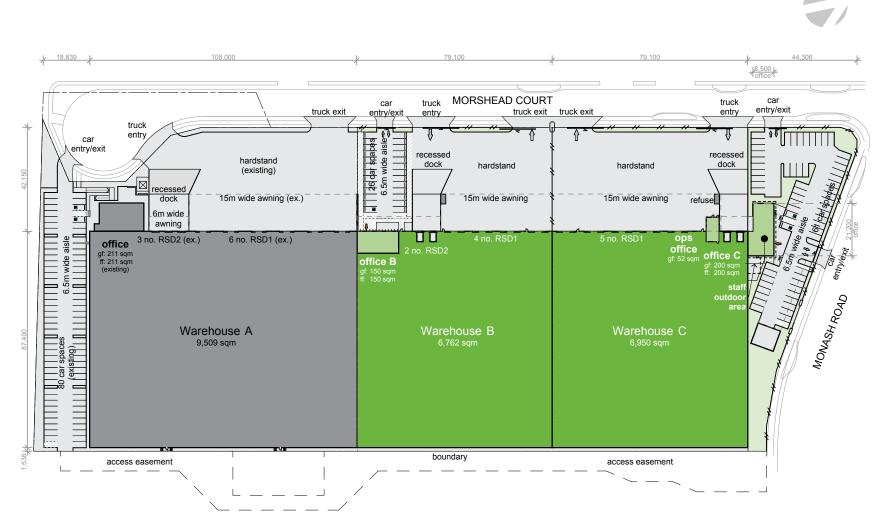

## **OPTION 1 – SITE PLAN**

| AREA SCHEDULE       | SQM       |
|---------------------|-----------|
| Warehouse B         | 6,762     |
| Office ground floor | 150       |
| Office first floor  | 150       |
| Total               | 7,062     |
| Warehouse C         | 6,950     |
| Office ground floor | 200       |
| Office first floor  | 200       |
| Dock office area    | 52        |
| Total               | 7,402     |
| Total building area | 14,464    |
| Car parking         | 72 spaces |