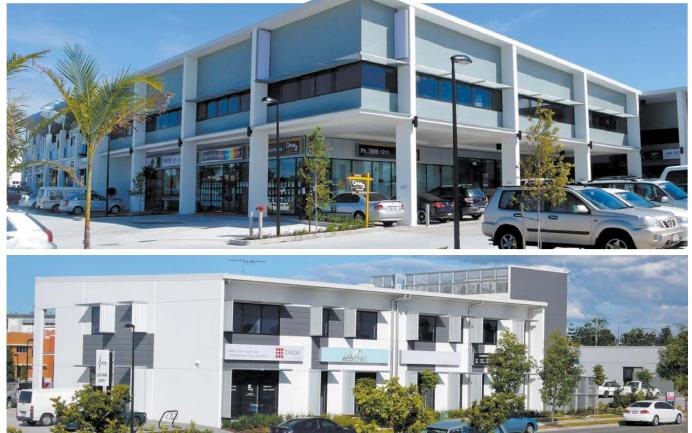

## **Brisbane, (North Lakes) QLD**

15 Discoverv Drive

burgessrawson.com.au

occuracy of the above information but does not constitute any representation by the vendor or agent

## **SUPERB** INVESTMENT

- NEW freestanding retail/commercial centre
- Long term leases with bank guarantees
- Net leases, outgoings paid by tenants
- Built 2007, substantial depreciation
- 3 buildings of immaculate presentation
- Booming north east Brisbane business precinct
- Multiple income stream with strong growth prospects
- Net Rent: \$642,544pa approx. + GST