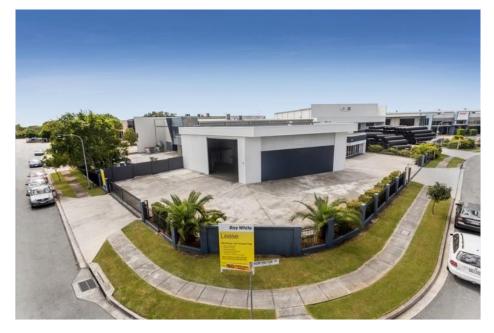

## **Key Features**

- Combination metal clad and tilt panel construction
- Column free warehouse space
- Access via multiple container height roller doors
- Dual street access
- Commercial grade office with air-conditioning
- Large 3 phase power supply
- Fully fenced and secure site
- Extra Mezzanine Storage
- Functioning grease trap
- Scope to drive through

#### Location:

The subject site is located superbly on the corner of Huntington Place and Buchanan Road, Banyo. Buchanan Road leads onto Nudgee Road which leads directly to the Gateway Motorway along with Kingsford Smith Drive, offering excellent access to the Brisbane CBD, Inner City Bypass and Airport.