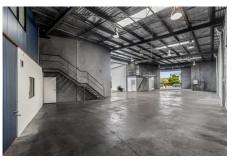

## **Key Features**

- Combination metal clad and tilt panel construction
- Column free warehouse space
- Access via multiple container height roller doors
- Dual street access
- Commercial grade office with air-conditioning
- Large 3 phase power supply
- Fully fenced and secure site
- Extra Mezzanine Storage
- Functioning grease trap
- Scope to drive through