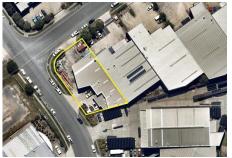

#### Location:

The subject site is located superbly on the corner of Huntington Place and Buchanan Road, Banyo. Buchanan Road leads onto Nudgee Road which leads directly to the Gateway Motorway along with Kingsford Smith Drive, offering excellent access to the Brisbane CBD, Inner City Bypass and Airport.