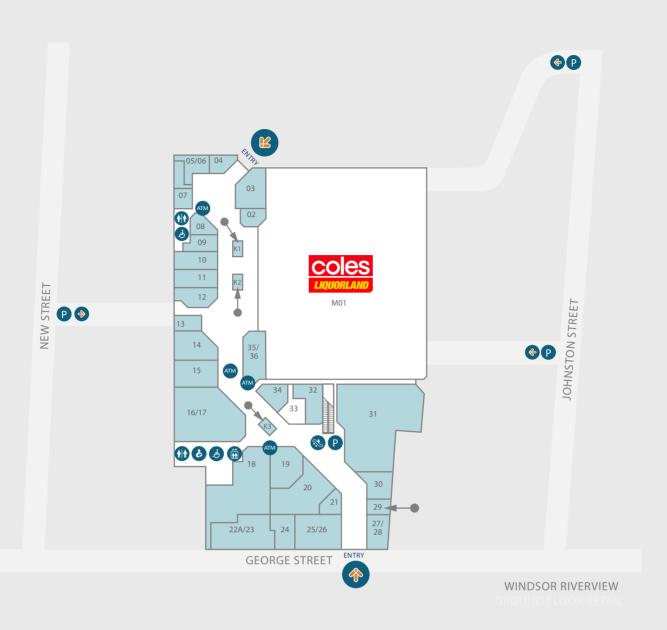

## **AT A GLANCE**

| Majors                    | Coles             |
|---------------------------|-------------------|
| Parking                   | 325 undercroft    |
| Specialties               | 29 stores         |
| GLA                       | 7,939m²           |
| Total Trade Area          | 35,612^           |
| *As at June 2019 ^Locatio | on IO August 2019 |