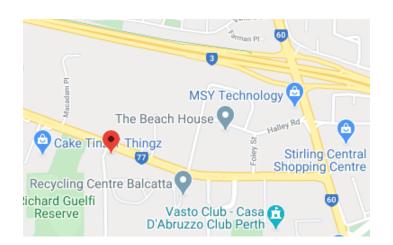

#### Location

Central Balcatta Road on corner of Natalie Street. With direct access to the Mitchell Freeway, Reid Highway and Wanneroo Road.