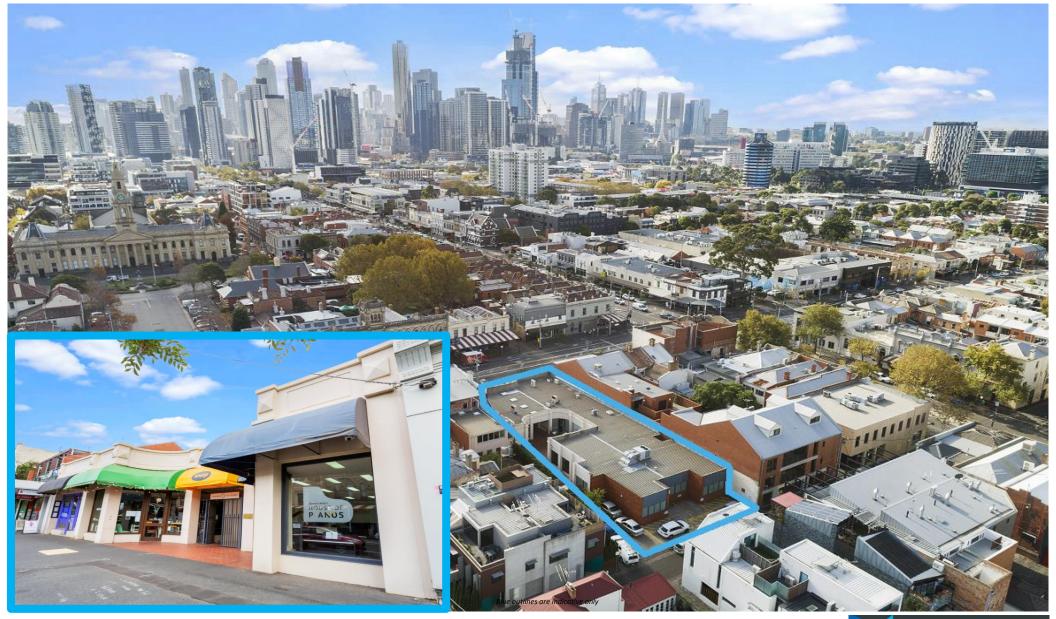

# 219-221 Park Street, South Melbourne For Sale via Expressions of Interest Closing Friday 12th July at 3:30pm

Information Memorandum | Prepared by Dixon Kestles & Co Pty Ltd

Blue outlines are indicative only

## Introduction

Dixon Kestles is pleased to present to the market 219-221 Park Street, South Melbourne.

An asset we recommend to you without qualification, being offered for sale by Expressions of Interest (EOI) where you are required to submit your duly completed EOI form to the office of Dixon Kestles by the close, being Friday 12<sup>th</sup> July at 3:30pm.

# **Investment Synopsis**

| Method of Sale:       | Expressions of Interest - closing Friday 12 July, at 3:30pm.                                                                                                                                             |
|-----------------------|----------------------------------------------------------------------------------------------------------------------------------------------------------------------------------------------------------|
| Price Expectation:    | Circa A\$6,500,000 as a going concern.                                                                                                                                                                   |
| Melway Ref:           | Melway map reference 2K D3.                                                                                                                                                                              |
| Certificate of Title: | Volume 9368 Folios 788-795 inclusive.                                                                                                                                                                    |
| Site Details:         | 1011 square metres (m <sup>2</sup> ). 20.04 metres (m) x 50.4m.                                                                                                                                          |
| Zoning:               | Commercial 1 under the Port Phillip Planning Scheme with<br>a Design and Development Overlay (DDO) 8 -4b over part<br>of the site.                                                                       |
| Improvements:         | Approximately 40 year old freestanding single level mixed use building of some 620.4m <sup>2</sup> and up to 6 carparks.                                                                                 |
| Tenancies:            | 5 Self-contained tenancies. Largely established Lessee's with varied lease expiries up to 30 April, 2022 with further terms incorporating 6 month redevelopment / demolition clauses; save for Suite 4a. |
| Agent Comments:       | Varied and functional proven passive investment, or value adding opportunity overtime, on a near perfectly proportioned site for future development.                                                     |

The subject property is situated opposite the southern boundary of Emerald Hill, the civic precinct of South Melbourne, featuring South Melbourne Town Hall, Police Station, The Record Building and the Patross Knitting Mills.