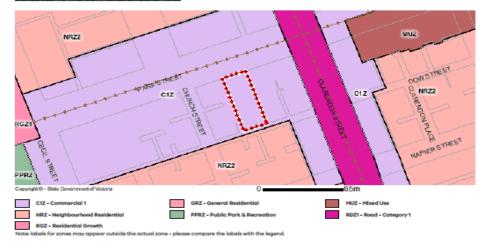

# **Investment Synopsis**

| Method of Sale:       | Expressions of Interest - closing Friday 12 July, at 3:30pm.                                                                                                                                             |
|-----------------------|----------------------------------------------------------------------------------------------------------------------------------------------------------------------------------------------------------|
| Price Expectation:    | Circa A\$6,500,000 as a going concern.                                                                                                                                                                   |
| Melway Ref:           | Melway map reference 2K D3.                                                                                                                                                                              |
| Certificate of Title: | Volume 9368 Folios 788-795 inclusive.                                                                                                                                                                    |
| Site Details:         | 1011 square metres (m <sup>2</sup> ). 20.04 metres (m) x 50.4m.                                                                                                                                          |
| Zoning:               | Commercial 1 under the Port Phillip Planning Scheme with<br>a Design and Development Overlay (DDO) 8 -4b over part<br>of the site.                                                                       |
| Improvements:         | Approximately 40 year old freestanding single level mixed use building of some 620.4m <sup>2</sup> and up to 6 carparks.                                                                                 |
| Tenancies:            | 5 Self-contained tenancies. Largely established Lessee's with varied lease expiries up to 30 April, 2022 with further terms incorporating 6 month redevelopment / demolition clauses; save for Suite 4a. |
| Agent Comments:       | Varied and functional proven passive investment, or value adding opportunity overtime, on a near perfectly proportioned site for future development.                                                     |