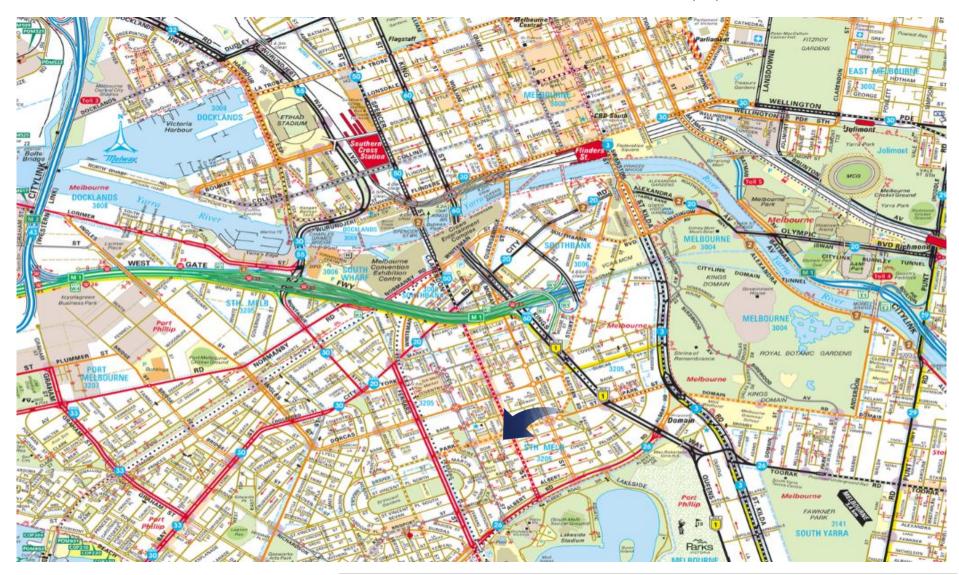

# Location

South Melbourne is less than 2 radial kilometres (km) from the Melbourne CBD.

## Information Memorandum | 219-221 Park Street, South Melbourne

Melbourne, a Victorian era city and recognised as the world's most liveable, has enjoyed a growing population being a combination of assimilated immigration and birth rate which is currently at approximately 4,500,000.

Melbourne's population growth sees continued and increasing demand of primary through to tertiary services – evidenced with historically high levels of employment participation rates which is not just the preserve of the expanding metropolitan boundaries but also and more particularly the inner urban areas. Research data predicts South Melbourne's population is likely to increase by 66% between now and 2027.

Furthermore given South Melbourne's proximity to the Melbourne CBD and current infrastructure works:

- Melbourne Metro Rail Project,
- Westgate Freeway Widening,
- Western Distributor;

Emerald House: 101-107 York Street, South Melbourne

such will enhance and provide contemporary linkages that will underpin and increase the desirability of the neighbourhood both domestically and commercially.

We believe this is evidenced with the amount of private investment occurring within the 1.5km radius of the subject property.