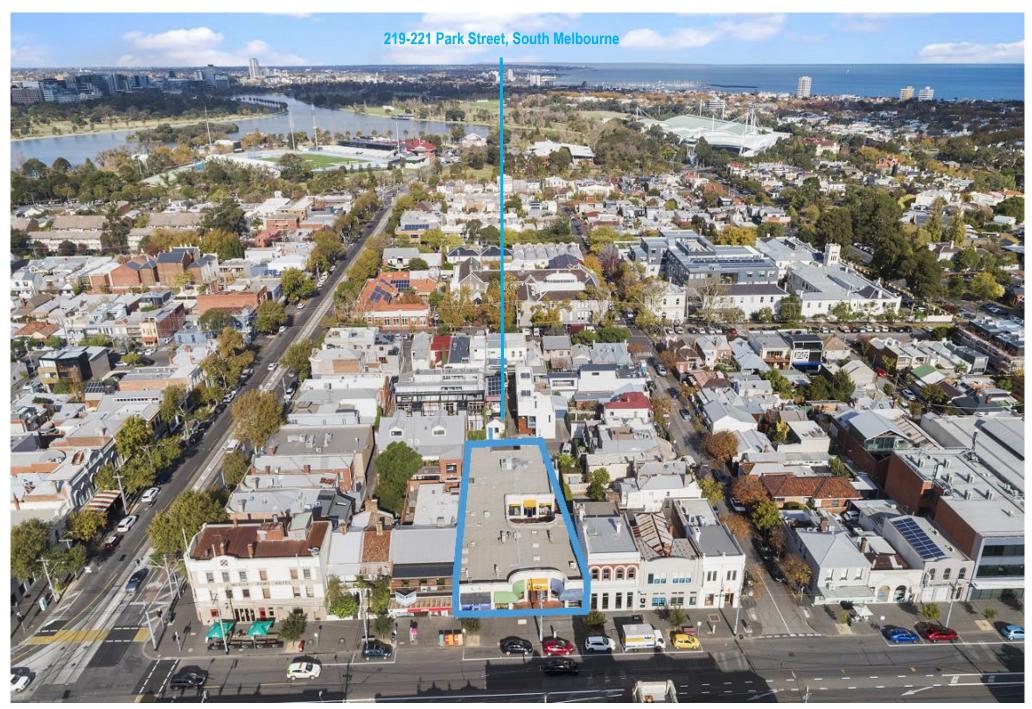

# Location

South Melbourne is less than 2 radial kilometres (km) from the Melbourne CBD.

Park Street is an exemplar of the above, one of the suburb's major roads commencing at St Kilda Road to the east, serviced by the number 1 tram - South Melbourne Beach to East Coburg.

Adorned with period buildings dating back to the late 1800s, with contemporary mixed use developments, Park Street continues into the genteel radius of St Vincent Garden circuit to the west.

The subject property is situated opposite the southern boundary of Emerald Hill, the civic precinct of South Melbourne, featuring South Melbourne Town Hall, Police Station, The Record Building and the Patross Knitting Mills.