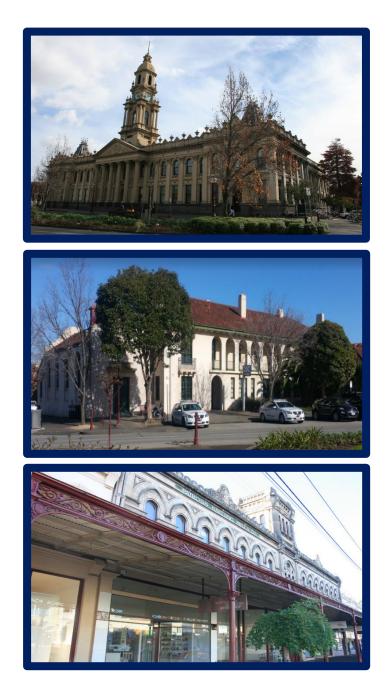

The subject property is situated opposite the southern boundary of Emerald Hill, the civic precinct of South Melbourne, featuring South Melbourne Town Hall, Police Station, The Record Building and the Patross Knitting Mills.