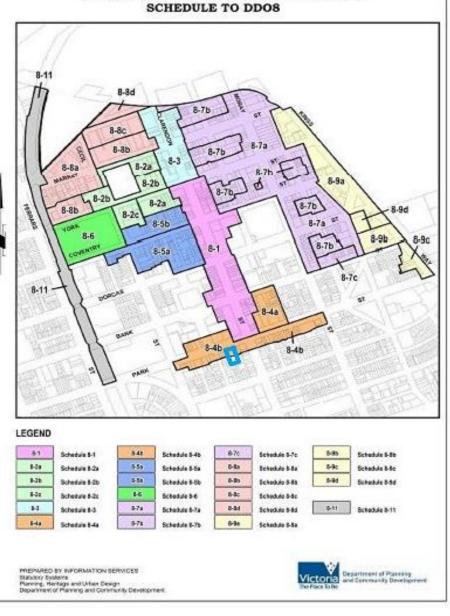

# **Investment Synopsis**

| Method of Sale:       | Expressions of Interest - closing Friday 12 July, at 3:30pm.                                                                                                                                             |
|-----------------------|----------------------------------------------------------------------------------------------------------------------------------------------------------------------------------------------------------|
| Price Expectation:    | Circa A\$6,500,000 as a going concern.                                                                                                                                                                   |
| Melway Ref:           | Melway map reference 2K D3.                                                                                                                                                                              |
| Certificate of Title: | Volume 9368 Folios 788-795 inclusive.                                                                                                                                                                    |
| Site Details:         | 1011 square metres (m <sup>2</sup> ). 20.04 metres (m) x 50.4m.                                                                                                                                          |
| Zoning:               | Commercial 1 under the Port Phillip Planning Scheme with<br>a Design and Development Overlay (DDO) 8 -4b over part<br>of the site.                                                                       |
| Improvements:         | Approximately 40 year old freestanding single level mixed use building of some 620.4m <sup>2</sup> and up to 6 carparks.                                                                                 |
| Tenancies:            | 5 Self-contained tenancies. Largely established Lessee's with varied lease expiries up to 30 April, 2022 with further terms incorporating 6 month redevelopment / demolition clauses; save for Suite 4a. |
| Agent Comments:       | Varied and functional proven passive investment, or value adding opportunity overtime, on a near perfectly proportioned site for future development.                                                     |