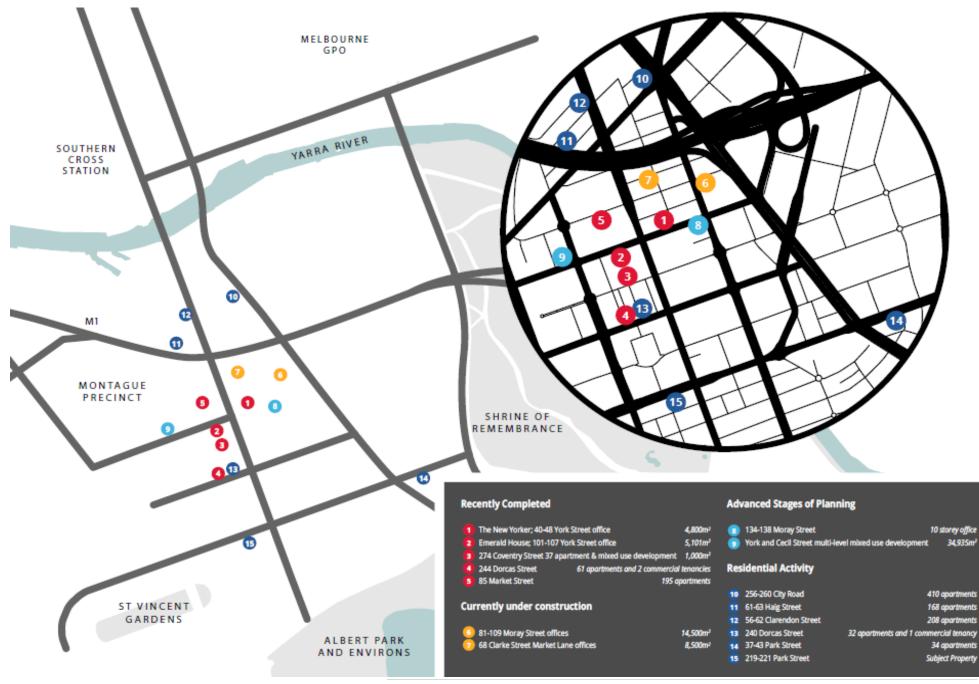

such will enhance and provide contemporary linkages that will underpin and increase the desirability of the neighbourhood both domestically and commercially.

We believe this is evidenced with the amount of private investment occurring within the 1.5km radius of the subject property.

## **Recently completed**

| 1. | "New Yorker", 40-48 York   | Street office building           | 4,800m <sup>2</sup> |
|----|----------------------------|----------------------------------|---------------------|
| 2. | 274 Coventry Street 37 apa | artments, mixed use development  | 1,000m <sup>2</sup> |
| 3. | 244 Dorcas Street          | 61 apartments and 2 commercial t | enancies            |
| 4. | 85 Market Street           | 195 ap                           | partments           |

## Commercial Currently under construction

| 6. | 81-109 Moray Street           | 14,500m <sup>2</sup> |
|----|-------------------------------|----------------------|
| 7. | 68 Clark Street "Market Lane" | 8.500m <sup>2</sup>  |

## **Advanced Stages of Planning**

| 8.   | 134-138 Moray Street,           |                           | 10 storey office         |  |  |  |  |
|------|---------------------------------|---------------------------|--------------------------|--|--|--|--|
| 9.   | York and Cecil Street multi-lev | vel mixed use development | ent 34,935m <sup>2</sup> |  |  |  |  |
| Soon | to Commence                     |                           |                          |  |  |  |  |
| 10.  | 256-260 City Road               |                           | 410 apartments           |  |  |  |  |
| 11.  | 61-63 Haig Street               |                           | 168 apartments           |  |  |  |  |
| 12.  | 56-62 Clarendon Street          |                           | 208 apartments           |  |  |  |  |
| 13.  | 240 Dorcas Street               | 32 apartments and 1 com   | mercial tenancy          |  |  |  |  |
| 14.  | 37-43 Park Street               |                           | 34 apartments            |  |  |  |  |

and numerous apartment developments underway in the Montague Precinct particularly those on Thistlethwaite, Gladstone and Ferrars Streets.

South Melbourne's development and urbanisation dates back to the mid-1800s, the legacy of such is that the regular street grid is wide and generous and comfortably accommodates the aforementioned developments with the potential to accommodate more over time.