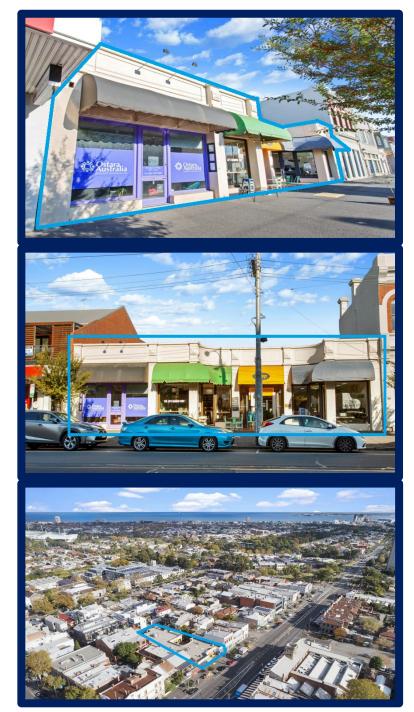

# **Investment Synopsis**

| Method of Sale:       | Expressions of Interest - closing Friday 12 July, at 3:30pm.                                                                                                                                             |
|-----------------------|----------------------------------------------------------------------------------------------------------------------------------------------------------------------------------------------------------|
| Price Expectation:    | Circa A\$6,500,000 as a going concern.                                                                                                                                                                   |
| Melway Ref:           | Melway map reference 2K D3.                                                                                                                                                                              |
| Certificate of Title: | Volume 9368 Folios 788-795 inclusive.                                                                                                                                                                    |
| Site Details:         | 1011 square metres (m <sup>2</sup> ). 20.04 metres (m) x 50.4m.                                                                                                                                          |
| Zoning:               | Commercial 1 under the Port Phillip Planning Scheme with<br>a Design and Development Overlay (DDO) 8 -4b over part<br>of the site.                                                                       |
| Improvements:         | Approximately 40 year old freestanding single level mixed use building of some 620.4m <sup>2</sup> and up to 6 carparks.                                                                                 |
| Tenancies:            | 5 Self-contained tenancies. Largely established Lessee's with varied lease expiries up to 30 April, 2022 with further terms incorporating 6 month redevelopment / demolition clauses; save for Suite 4a. |
| Agent Comments:       | Varied and functional proven passive investment, or value adding opportunity overtime, on a near perfectly proportioned site for future development.                                                     |

Park Street is an exemplar of the above, one of the suburb's major roads commencing at St Kilda Road to the east, serviced by the number 1 tram - South Melbourne Beach to East Coburg.

Adorned with period buildings dating back to the late 1800s, with contemporary mixed use developments, Park Street continues into the genteel radius of St Vincent Garden circuit to the west.

The subject property is situated opposite the southern boundary of Emerald Hill, the civic precinct of South Melbourne, featuring South Melbourne Town Hall, Police Station, The Record Building and the Patross Knitting Mills.