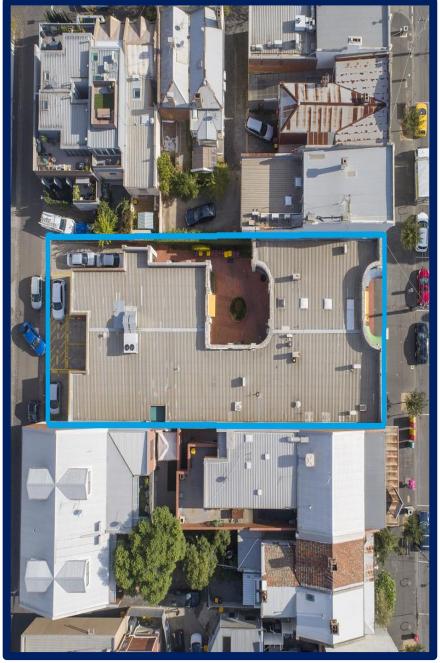

# **Investment Synopsis**

| Method of Sale:       | Expressions of Interest - closing Friday 12 July, at 3:30pm.                                                                                                                                             |
|-----------------------|----------------------------------------------------------------------------------------------------------------------------------------------------------------------------------------------------------|
| Price Expectation:    | Circa A\$6,500,000 as a going concern.                                                                                                                                                                   |
| Melway Ref:           | Melway map reference 2K D3.                                                                                                                                                                              |
| Certificate of Title: | Volume 9368 Folios 788-795 inclusive.                                                                                                                                                                    |
| Site Details:         | 1011 square metres (m <sup>2</sup> ). 20.04 metres (m) x 50.4m.                                                                                                                                          |
| Zoning:               | Commercial 1 under the Port Phillip Planning Scheme with<br>a Design and Development Overlay (DDO) 8 -4b over part<br>of the site.                                                                       |
| Improvements:         | Approximately 40 year old freestanding single level mixed use building of some 620.4m <sup>2</sup> and up to 6 carparks.                                                                                 |
| Tenancies:            | 5 Self-contained tenancies. Largely established Lessee's with varied lease expiries up to 30 April, 2022 with further terms incorporating 6 month redevelopment / demolition clauses; save for Suite 4a. |
| Agent Comments:       | Varied and functional proven passive investment, or value adding opportunity overtime, on a near perfectly proportioned site for future development.                                                     |

The subject property is situated opposite the southern boundary of Emerald Hill, the civic precinct of South Melbourne, featuring South Melbourne Town Hall, Police Station, The Record Building and the Patross Knitting Mills.