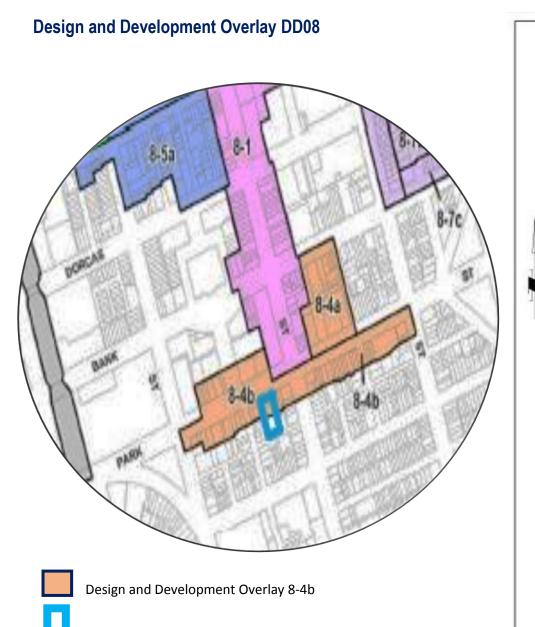

# **Investment Synopsis**

| Method of Sale:       | Expressions of Interest - closing Friday 12 July, at 3:30pm.                                                                                                                                             |
|-----------------------|----------------------------------------------------------------------------------------------------------------------------------------------------------------------------------------------------------|
| Price Expectation:    | Circa A\$6,500,000 as a going concern.                                                                                                                                                                   |
| Melway Ref:           | Melway map reference 2K D3.                                                                                                                                                                              |
| Certificate of Title: | Volume 9368 Folios 788-795 inclusive.                                                                                                                                                                    |
| Site Details:         | 1011 square metres (m <sup>2</sup> ). 20.04 metres (m) x 50.4m.                                                                                                                                          |
| Zoning:               | Commercial 1 under the Port Phillip Planning Scheme with<br>a Design and Development Overlay (DDO) 8 -4b over part<br>of the site.                                                                       |
| Improvements:         | Approximately 40 year old freestanding single level mixed use building of some 620.4m <sup>2</sup> and up to 6 carparks.                                                                                 |
| Tenancies:            | 5 Self-contained tenancies. Largely established Lessee's with varied lease expiries up to 30 April, 2022 with further terms incorporating 6 month redevelopment / demolition clauses; save for Suite 4a. |
| Agent Comments:       | Varied and functional proven passive investment, or value adding opportunity overtime, on a near perfectly proportioned site for future development.                                                     |