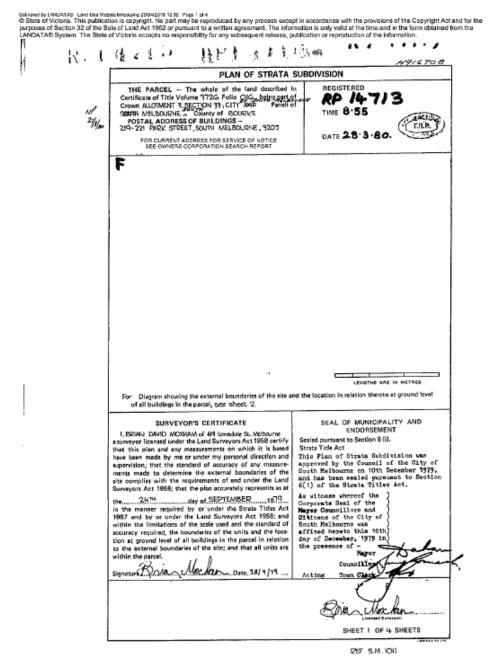

# **Legal Description**

The property together with the improvements are contained within the Certificates of Titles Volume 9368, Folios 788 through to 795 inclusive.

Being Units 1-8 respectively and all of the common property within Strata Plan 014713.

### Volume 09368 Folio 788

Copyright State of Victoria. This publication is copyright. No part may be reproduced by any process except in accordance with the provisions of the Copyright Act 1968 (Cth) and for the purposes of Section 32 of the Sale of Land Act 1962 (Vic) or pursuant to a written agreement. The information is only valid at the time and in the form obtained from the LANDATA REGD TM System. The State of Victoria accepts no responsibility for any subsequent release, publication or reproduction of the information.

REGISTER SEARCH STATEMENT (Title Search) Transfer of Land Act 1958

VOLUME 09368 FOLIO 788

Security no : 124077194669E Produced 29/04/2019 11:56 AM

LAND DESCRIPTION -----

Unit 1 on Strata Plan 014713 and an undivided share in the common property for the time being described on the plan. REGISTRATION OF DEALINGS WITH THIS UNIT IS RESTRICTED PARENT TITLE Volume 03726 Folio 016 Created by instrument H916708 28/03/1980