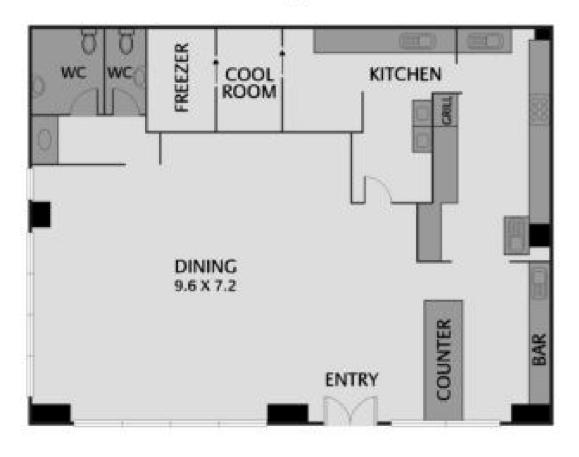

## Prominent Commercial Investment

Zoned "Activity Centre", the 124sqm block and premises is securely rented for \$60,000 PA plus GST and outgoings. An integral part of Diamond Creek retail and commercial property, the business exposure, parking options and development potential (STCA) makes this the opportunity you do not want to miss. Call today to organise your inspection.