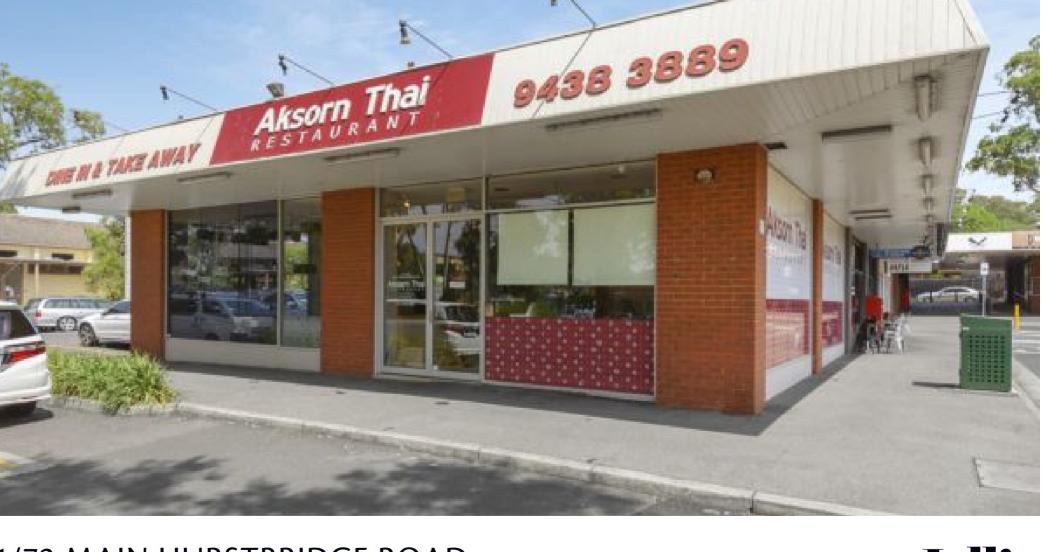

Jellis Craig Greensborough **9432 1444** 4/94 Grimshaw Street, Greensborough

"Situated in a prime Diamond Creek position, this secure investment is sure to be popular with astute investors."

## Prominent Commercial Investment

Zoned "Activity Centre", the 124sqm block and premises is securely rented for \$60,000 PA plus GST and outgoings. An integral part of Diamond Creek retail and commercial property, the business exposure, parking options and development potential (STCA) makes this the opportunity you do not want to miss. Call today to organise your inspection.