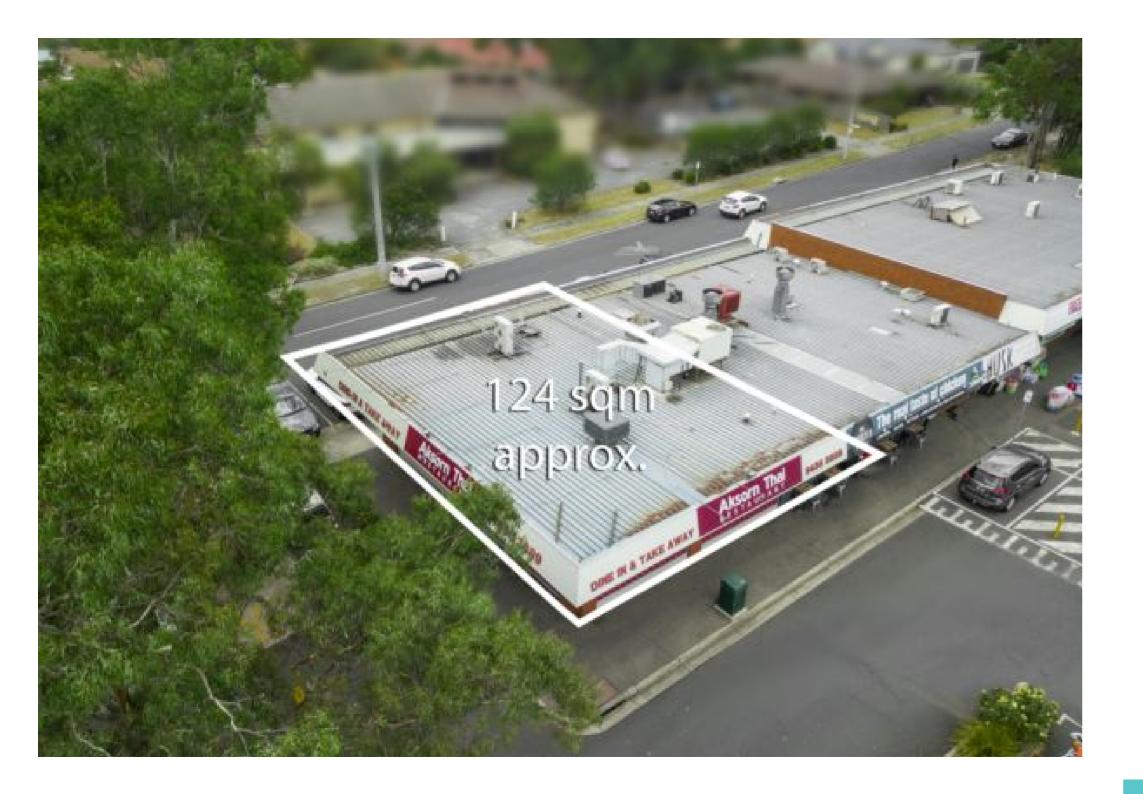

## Prominent Commercial Investment

Zoned "Activity Centre", the 124sqm block and premises is securely rented for \$60,000 PA plus GST and outgoings. An integral part of Diamond Creek retail and commercial property, the business exposure, parking options and development potential (STCA) makes this the opportunity you do not want to miss. Call today to organise your inspection.

Inspect As advertised or by appointment
Land 124sqm (approx.)
Jamin Silluzio 0411 655 391
Daniel O'Regan 0403662260
Dean Wolfe 0402 316 333
Jellis Craig Ivanhoe 9499 7992