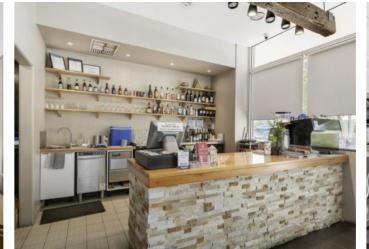

## Prominent Commercial Investment

Zoned "Activity Centre", the 124sqm block and premises is securely rented for \$60,000 PA plus GST and outgoings. An integral part of Diamond Creek retail and commercial property, the business exposure, parking options and development potential (STCA) makes this the opportunity you do not want to miss. Call today to organise your inspection.