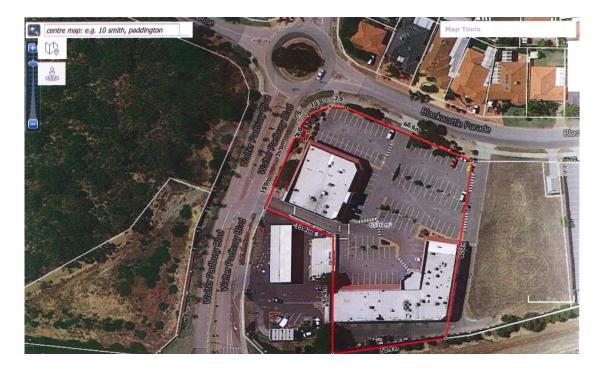

# 6 Blackwattle Parade Hepburn Height Shopping Centre

Lot 5 - 165 sqm (175sqm)

Substantial car parking is provided onsite

#### **LOCATION**

6 Blackwattle Parade is located in the high side of Hepburn Av ,Walter Padbury Boulevard and Blackwattle Parade adjacent to the local servicing station which is opposite the fire brigade.