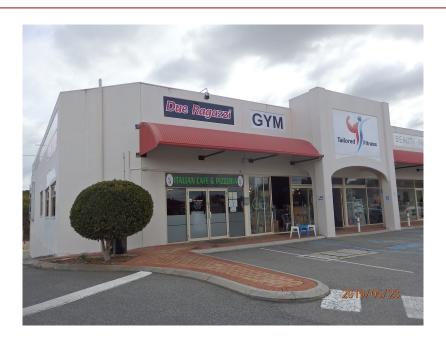

#### **TENANCY SCHEDULE**

Lot 5 - Two boys Club Pty Ltd - Italian Restaurant

Rental: \$42,000 net p.a plus gst

Outgoings: \$16,000 p.a 2018/19

**Lease Term**: 5years + 5 years

Commence 1st October 2018

#### COMMENTS

6 Blackwattle Parade known as "**Hepburn Heights**" offers the astute owner occupier or investor an opportunity to join the following tenants:

Fitness Centre Thai Restaurant
Indian Restaurant. Mexican Restaurant
Nepalese Restaurant. Ladies Hair Dresser
Breast Screening WA Italian Restaurant