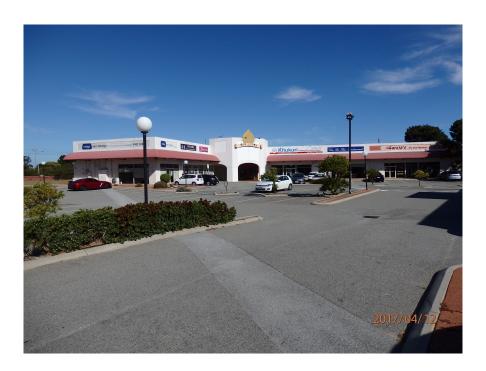

# 6 Blackwattle Parade Hepburn Height Shopping Centre

Lot 5 - 165 sqm (175sqm)

### **IMPROVEMENTS**

Strata Lot 5 is part of a modern thirteen strata lot Development constructed around 1997.

This modern building comprises of concrete tilt panels with glazing to the front of the premises and a metal deck roof. Each lot is equipped with reverse cycling air conditioning, toilet and kitchen facility.

#### **LOCATION**

6 Blackwattle Parade is located in the high side of Hepburn Av ,Walter Padbury Boulevard and Blackwattle Parade adjacent to the local servicing station which is opposite the fire brigade.