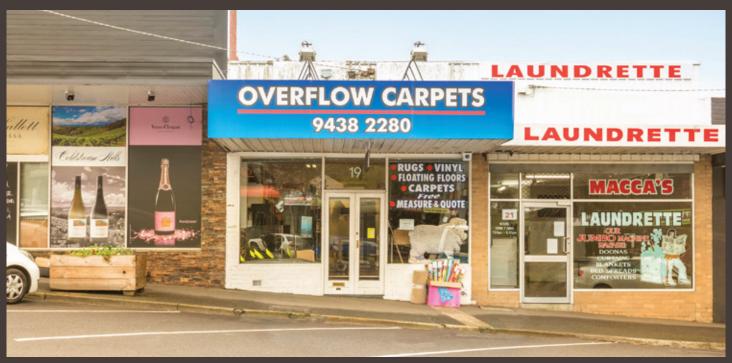

## 19 Chute Street, Diamond Creek

- > Land Area: 203m² approx.
- > Includes rear access with onsite car parking
- > Leased to established business trading as Overflow Carpets
- > Returning: \$19,113 per annum plus outgoings
- > Strong potential for future rental growth
- > Versatile land parcel suitable to further development (STCA)
- > Located within busy retail precinct
- > Rare affordable opportunity in high growth location