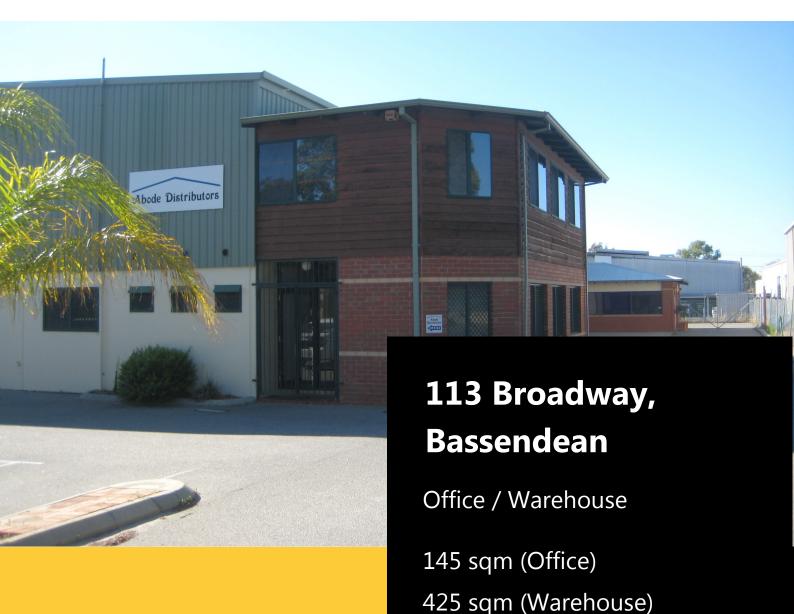

# 113 Broadway, Bassendean

#### **Premises**

Secure office/warehouse facility with easy truck access and excellent parking.

Warehouse 425 sqm

Office (Gnd + 1st) 145 sqm

#### **Lettable Area**

570 sqm