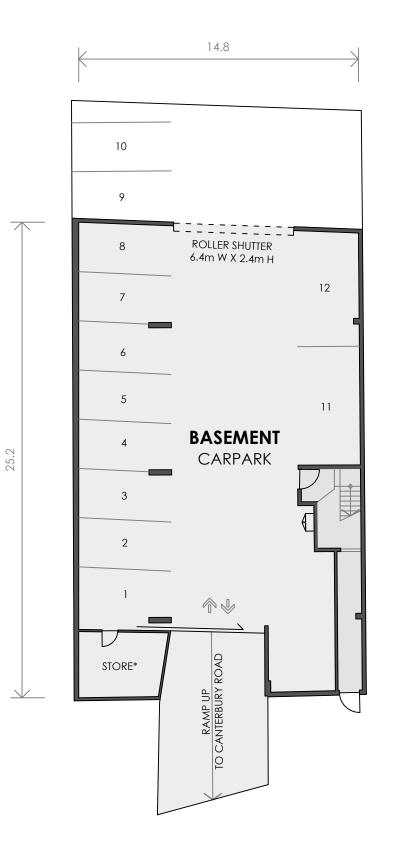

# MARKETING DRAWING

BASEMENT, 437 CANTERBURY ROAD, SURREY HILLS, VIC

## SCHEDULE OF AREAS

BASEMENT CAR PARKING

12 SPACES

(SITE VISIT 27/02/2024)

DISCLAIMER: THIS PLAN HAS BEEN PREPARED FOR MARKETING PURPOSES ONLY. INTERESTED PARTIES SHOULD UNDERTAKE THEIR OWN ENQUIRIES AS TO THE ACCURACY OF THE INFORMATION. AREAS ARE APPROXIMATE AND DIMENSION ROUNDING MAY RESULT IN AREA DISCREPANCIES.