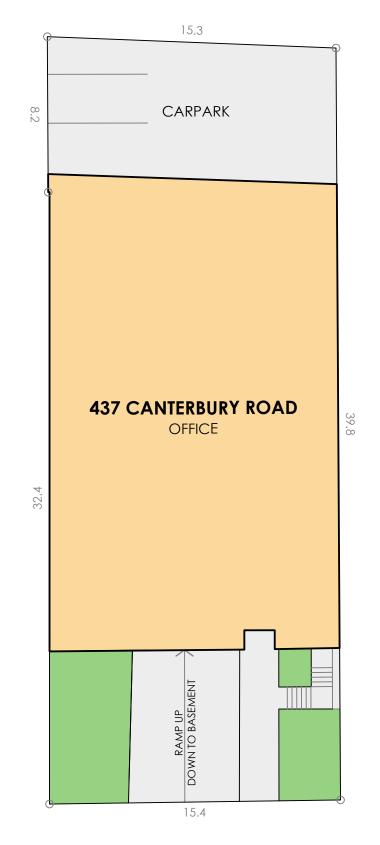

CANTERBURY ROAD

SITE PLAN

437 CANTERBURY ROAD, SURREY HILLS, VIC

DATE: 09/03/2024

REF:

88684 REV: ΒP CHECKED: DRAWN: SCALE: SHEET: 1:200 @A3

### SCHEDULE

437 CANTERBURY HILLS TITLE DETAILS LAND AREA **BUILDING AREA** 

CAR PARKING

TP 826532W 615 m² 514 m²

12 SPACES

(SITE VISIT 27/02/2024) DISCLAIMER: THIS PLAN HAS BEEN PREPARED FOR MARKETING PURPOSES ONLY. INTERESTED PARTIES SHOULD UNDERTAKE THEIR OWN ENQUIRES AS TO THE ACCURACY OF THE INFORMATION, AREAS ARE APPROXIMATE AND DIMENSION ROUNDING MAY RESULT IN AREA DISCREPANCIES, ALL LAND INFORMATION TAKEN FROM THE DEPOSITED PLAN, BOUNDARIES HAVE NOT BEEN DEFINED.