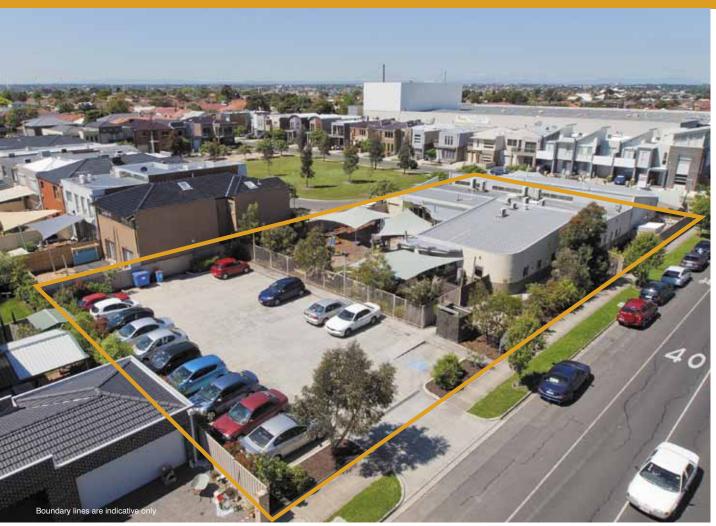

## **Childcare Centre Investment Growth inner metro location**

- -10 + 5 + 5 + 5 year lease to 2032
- As new 660m<sup>2\*</sup> purpose built facility with permit for 105 places
- 'Kinderhaven' successful operator established 1996 with 3 centres across Melbourne
- Excellent occupancy history / near capacity since opening in 2007
- Large 2,120m<sup>2\*</sup> site with 19 car spaces on title
- DPO approved for 24 dwellings / high underlying land value
- Strategic location servicing rapidly developing
  Edgewater/Highpoint precinct
- Rent \$204,633 p.a