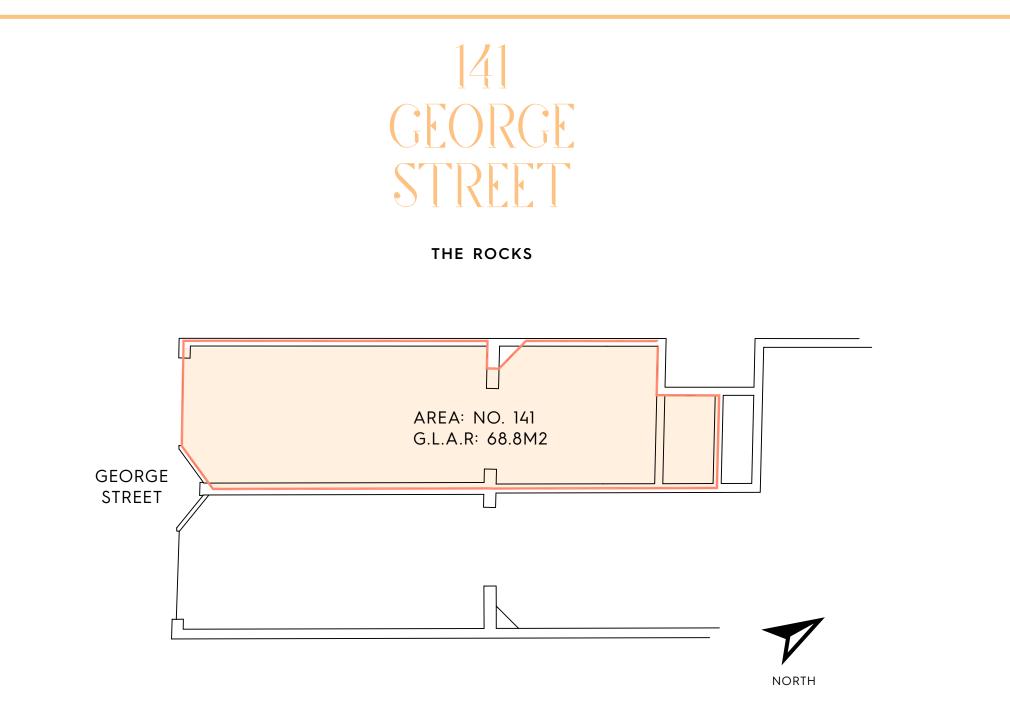

#### THE ROCKS

Located in the heart of The Rocks Sydney the opportunity exists to secure a premium George Street location in the heart of the action!

141 George Street The Rocks is a stunning example of a three storey sandstone masonry building built in 1882.

This opportunity allows potential tenants to create a very unique environment capitalizing on the heritage fabric and location.

The tenancy boasts excellent frontage to George Street, glazed shopfront and is ideally suited to Boutique Fashion or Boutique Retail.