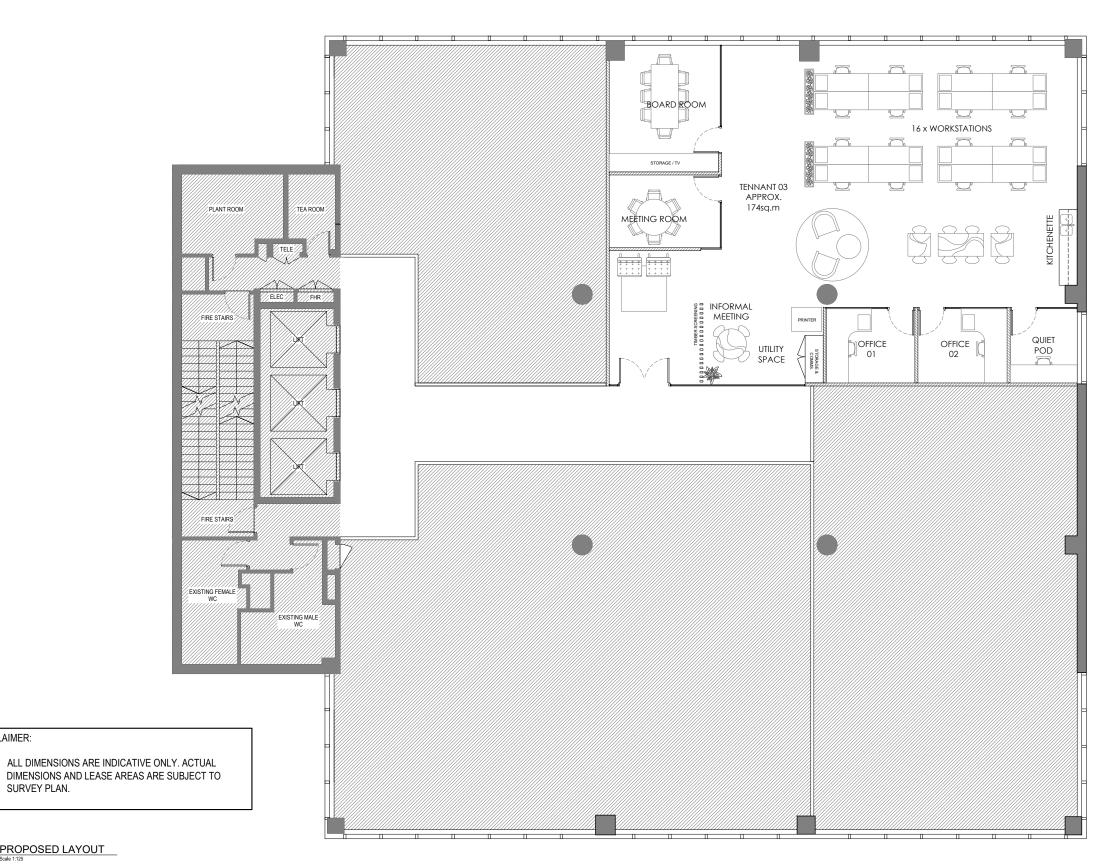

CLIENT

LAY

PROJECT NUMBER PXXX A103 DRAWING NUMBER SCALE 1:125

JG

DRAWN BY

| PROJECT ADDRESS | LEVEL 08, 11 HE               | ELP STREET, CHATSWOOD |             |
|-----------------|-------------------------------|-----------------------|-------------|
| DRAWING TITLE   | PROPOSED PLAN -<br>TENANCY 03 |                       |             |
| PAPER SIZE      | A3                            | REVISION              | P3          |
| REVIEWED BY     | NK                            | PROJECT STATUS        | PRELIMINARY |