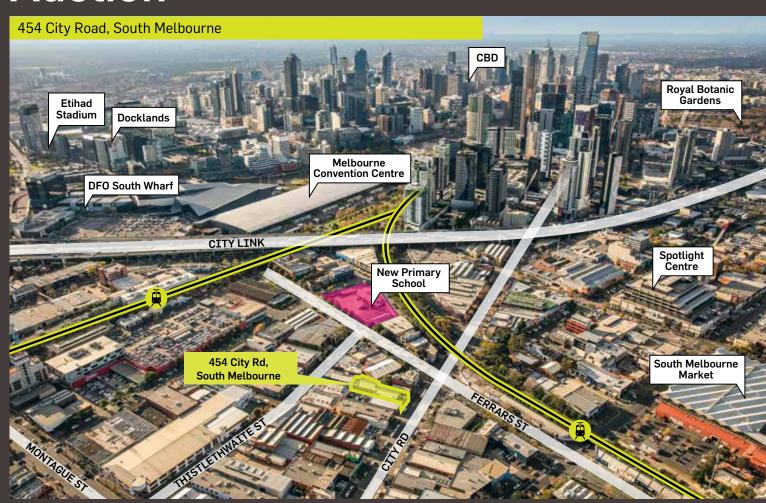

## Sensational South Melbourne opportunity

Auction: Wednesday 20 July 1pm on site

Strategic inner-city location within proximity to the South Melbourne Market lifestyle precinct

Land area 580m<sup>2</sup> approx.

Zoned: Capital City 1

Short term holding income

Dual rear access via Thisltethwaite and Wolseley Streets

Strong development upside (STPA)

Occupy or develop

Rare opportunity to secure a flexible freehold in an inner-city growth corridor