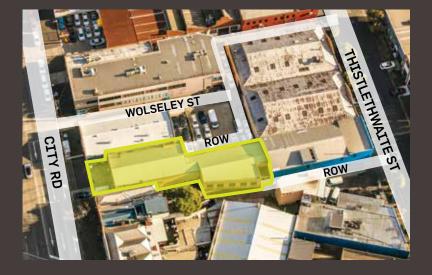

## Sensational South Melbourne opportunity

Auction: Wednesday 20 July 1pm on site

Strategic inner-city location within proximity to the South Melbourne Market lifestyle precinct

Land area 580m<sup>2</sup> approx.

Zoned: Capital City 1

Short term holding income

Dual rear access via Thisltethwaite and Wolseley Streets

Strong development upside (STPA)

Occupy or develop

Rare opportunity to secure a flexible freehold in an inner-city growth corridor