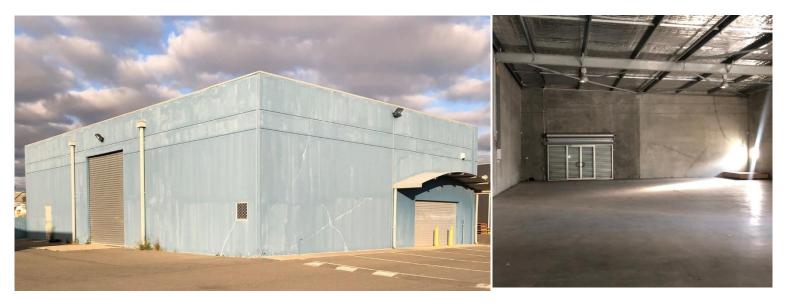

## **Concrete Warehouse & Hardstand**

Tilt Slab warehouse with 6M at the eaves, approx. 330 SQM

Security roller door installed over front glass access

High access roller door, plumbing provisions for bathroom amenity and kitchenette

Site area of approx 993 SQM

\$360,000 + GST

Jenny Howkins 0416 188 098

**RLA 263 799** 

Please note that the information contained herein is meant as a guide only.

Neither the Agent or the Vendors and Landlords accept liability for any inaccuracy or misstatement.