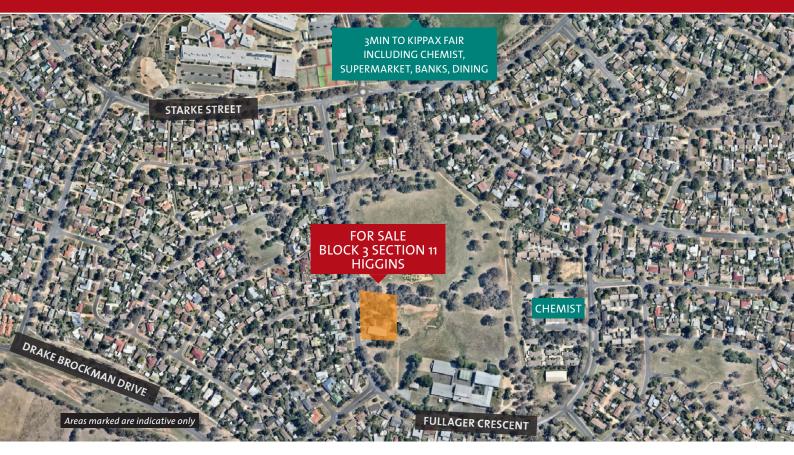

HIGGINS | BLOCK 3 | SECTION 11

## PRIME CHILD CARE SITE IN ESTABLISHED RESIDENTIAL AREA

Block 3 Section 11 is well positioned as the only child care centre in the established north Canberra suburb of Higgins. Kingsford Smith School is only a short walk away and provides ongoing education opportunities for children from Preschool to Year 10.

The suburb is surrounded by major arterial roads providing easy access to immediate amenities and wider Canberra. The Kippax Fair Shopping Centre and Higgins local shops are nearby and the Belconnen Town Centre is just 10 minutes by car.