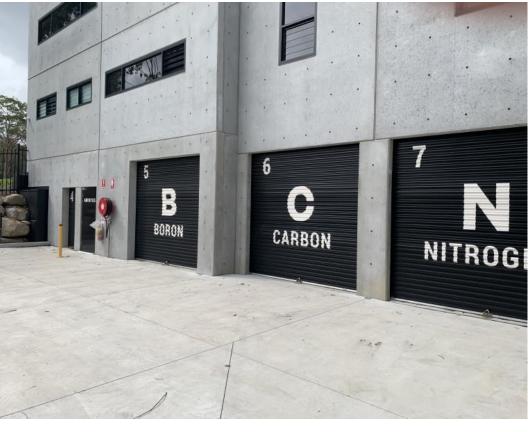

#### **Description:**

Affordable storage or office space with convenient access to the M1 Motorway. Approx. 31sqm of floor space, that features split system air-conditioning, with an extra double sized commercial style shopfront glazed entry doors, making loading and unloading easier for larger items.

This is perfect as a small office of for a small tradie needing storage.

- Ideal office or storage
- Under 1km to M1 Motorway
- Air-conditioned