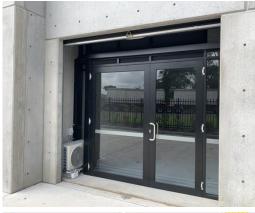

#### **Description:**

Affordable storage or office space with convenient access to the M1 Motorway. Approx. 31sqm of floor space, that features split system air-conditioning, with an extra double sized commercial style shopfront glazed entry doors, making loading and unloading easier for larger items.

This is perfect as a small office of for a small tradie needing storage.

- Ideal office or storage
- Under 1km to M1 Motorway
- Air-conditioned