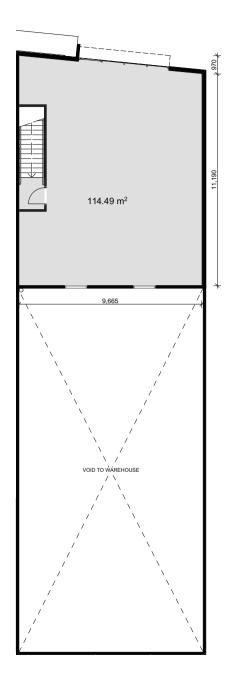

**FIRST FLOOR PLAN** 

#### **AREA**

GROUND FLOOR 313.24m<sup>2</sup> FIRST FLOOR 114.49m<sup>2</sup> **TOTAL** 427.73m<sup>2</sup>

9 ALLOCATED CAR SPACES