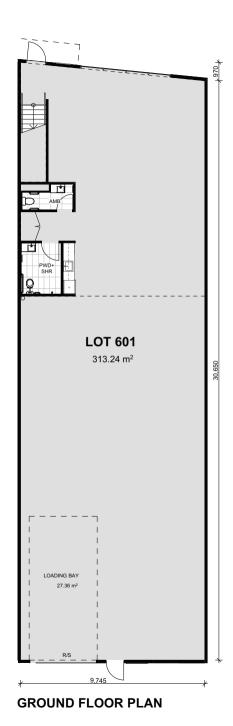

# **LOT 601**

#### **AREA**

GROUND FLOOR 313.24m<sup>2</sup> FIRST FLOOR 114.49m<sup>2</sup> **TOTAL** 427.73m<sup>2</sup>

9 ALLOCATED CAR SPACES