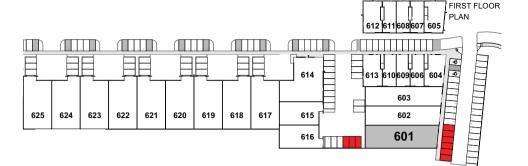

**FIRST FLOOR PLAN** 





# **LOT 601**

## 1/1 CORPORATE BOULEVARD **BAYSWATER BUSINESS PARK**

#### **BUILDING TYPE**

OFFICE / SHOWROOM / WAREHOUSE

#### **AREA**

GROUND FLOOR 313.24m<sup>2</sup> FIRST FLOOR 114.49m<sup>2</sup> **TOTAL** 427.73m<sup>2</sup>

9 ALLOCATED CAR SPACES



### **WEST ELEVATION**



T: (03) 9676 2296 E: armsby@armsby.com.au

These drawings are copyright of Armsby Architects. The drawings and designs made may not be used or reproduced without express approval of the Architects. Do not scale drawings. Use given dimensions only. Dimensions are indicative only and subject to change without notice. Floor areas shown on Architectural Plans are rounded to the nearest 0.1m and measured in accordance with Property Council of Australia guidelines. Area measumements are to the outside face o