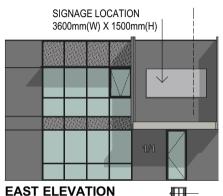

### **WEST ELEVATION**

T: (03) 9676 2296 E: armsby@armsby.com.au

These drawings are copyright of Armsby Architects. The drawings and designs made may not be used or reproduced without express approval of the Architects. Do not scale drawings. Use given dimensions only. Dimensions are indicative only and subject to change without notice. Floor areas shown on Architectural Plans are rounded to the nearest 0.1m and measured in accordance with Property Council of Australia guidelines. Area measumements are to the outside face of measure or in secondary with rystery counter or hashing globance. And inhabition made are to the countried to de-element enclosing walls confider walls and to the centreline of all shared walls. Areas to be relied upon in a contract of sale are to be provided by a licenced surveyor.