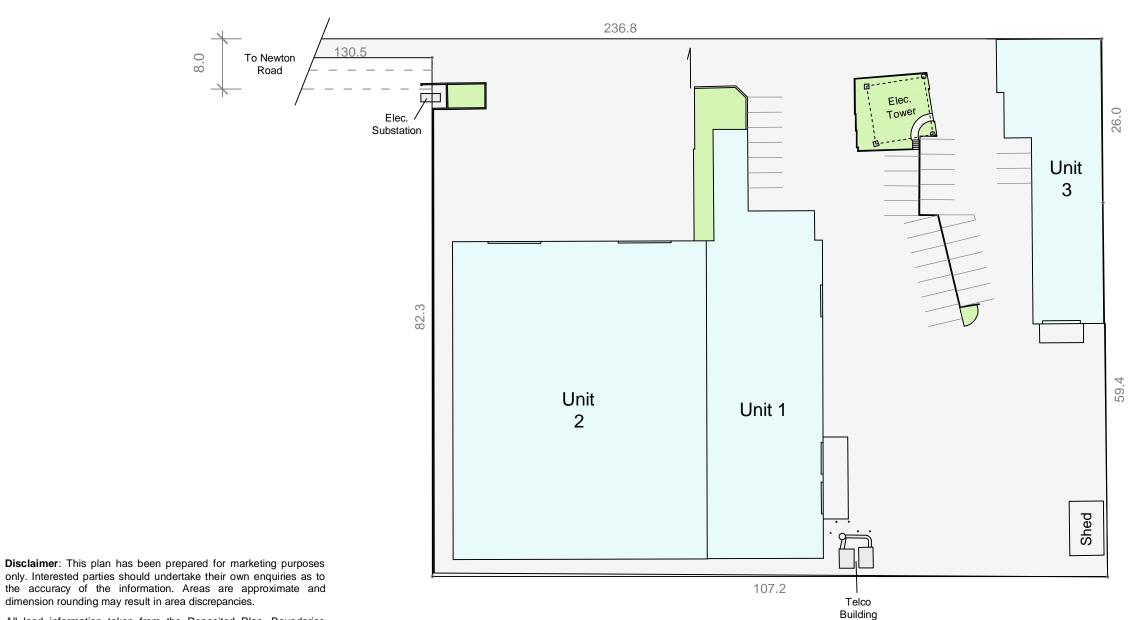

## **Information Schedule**

| Title Details<br>Land Area | Lot 474 - DP1044195<br>9,500.7 m <sup>2</sup> |
|----------------------------|-----------------------------------------------|
| <b>Building Area</b>       |                                               |
| Unit 1                     | 1,076 m²                                      |
| Unit 2                     | 2,093 m²                                      |
| Unit 3                     | 791 m²                                        |
| Total Building Areas       | 3,960 m <sup>2</sup>                          |
|                            |                                               |

 $\begin{array}{ccc} \text{Unit 1 - Awning} & & 51 \text{ m}^2 \\ \text{Unit 3 - Awning} & & 21 \text{ m}^2 \\ \text{Unit 3 - Shed} & & 47 \text{ m}^2 \\ \end{array}$ 

0 5 10 15 20 25 30 SCALE 1: 600

All land information taken from the Deposited Plan. Boundaries have not been defined.

Z

Plan Prepared For:

SITE PLAN 211 NEWTON ROAD WETHERILL PARK, NSW

| Date:  | 21/12/2016 |          |        |
|--------|------------|----------|--------|
| Ref:   | 62126      | Rev:     | -      |
| Drawn  | : WF       | Checked: | CL     |
| Scale: | 1:600 @ аз | Sheet:   | 1 of 1 |