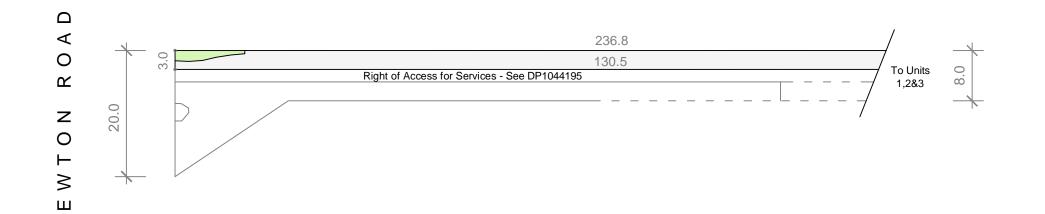

## **Information Schedule**

| Title Details<br>Land Area | Lot 474 - DP1044195<br>9,500.7 m <sup>2</sup> |
|----------------------------|-----------------------------------------------|
| <b>Building Area</b>       |                                               |
| Unit 1                     | 1,076 m²                                      |
| Unit 2                     | 2,093 m²                                      |
| Unit 3                     | 791 m²                                        |
| Total Building Areas       | 3,960 m <sup>2</sup>                          |
|                            |                                               |

 $\begin{array}{ccc} \text{Unit 1 - Awning} & & 51 \text{ m}^2 \\ \text{Unit 3 - Awning} & & 21 \text{ m}^2 \\ \text{Unit 3 - Shed} & & 47 \text{ m}^2 \\ \end{array}$ 

0 5 10 15 20 25 30 SCALE 1: 600

All land information taken from the Deposited Plan. Boundaries have not been defined.