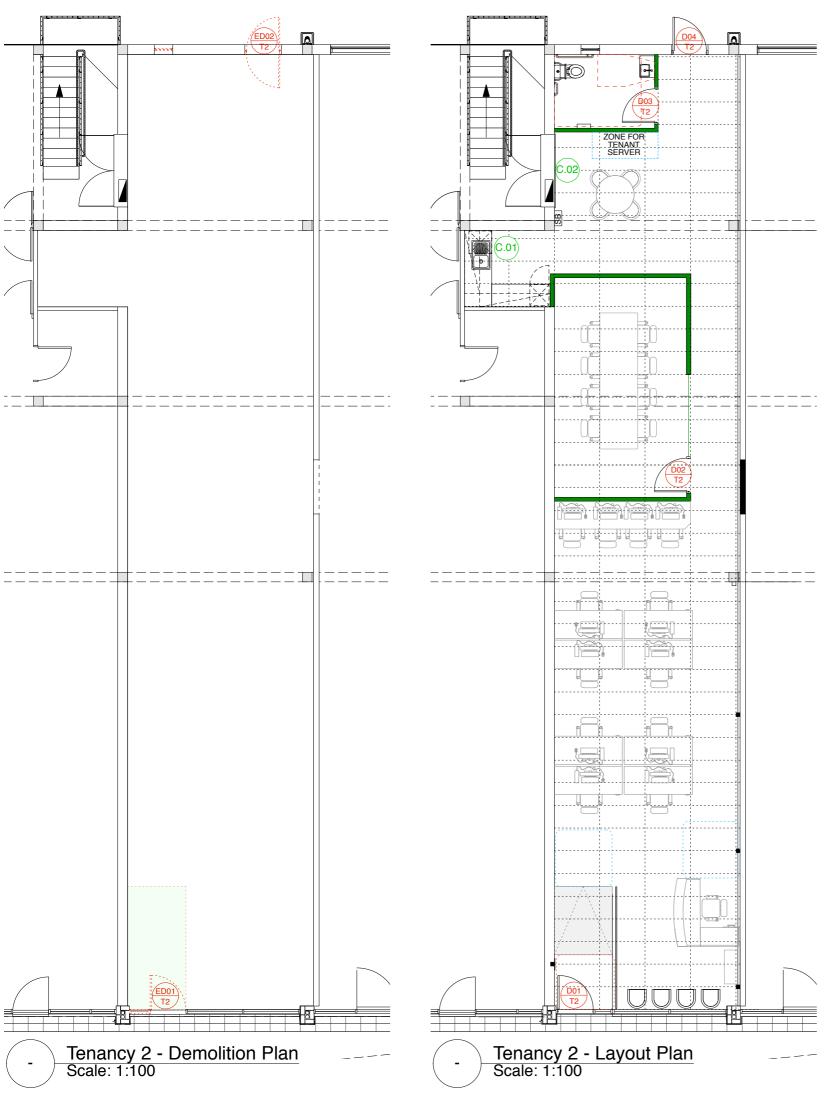

## **DEMOLITION LEGEND**

DASHED LINE INDICATES EXISTING DOOR, GLAZING OR GLAZING FRAME TO BE DEMOLISHED AND REMOVED FROM SITE.

SHADING INDICATES EXTENT OF EXISTING SLAB TO BE REMOVED TO ALLOW FOR INSTALLATION OF NEW STEP RAMP. REFER TO STEP RAMP DRAWING FOR DETAILS.

## **GENERAL LEGEND**

NEW FULL HEIGHT SOLID PARTITION. 64mm STUD WITH 2 PAYERS 13mm GYPROCK ONE SIDE AND 1 LAYER 13mm GYPROCK TO OTHER SIDE WITH 75mm INSULATION INTERNAL. TO BE BUILT FROM FLOOR TO UNDERSIDE OF CEILING TILES WITH BAFFLE BLOCK ABOVE IN CEILING SPACE TO UNDERSIDE OF SLAB.

NEW FULL HEIGHT GLAZING WITH 10.38mm LAMINATED GLASS TO 2700mm HEIGHT WITH 300mm SOLID BULKHEAD OVER TO UNDERSIDE OF CEILING TILES. BAFFLE BLOCK TO BE INSTALLED ABOVE CEILING SPACE TO UNDERSIDE OF SLAB. REFER TO ELEVATION FOR DETAILS.

EXISTING INTERTENANCY OPENING TO BE SHEETED OVER WITH PLASTERBOARD WITH 75mm INSULATION TO INTERNAL. ALLOW FOR DOUBLE STUDS TO INTERNAL AND PACK BACK TO BRICKWORK.

## **DEMOLITION NOTES**

D-NOTE-1 EXISTING DOOR ED01, GLAZED SIDELIGHT AND FRAME TO BE DEMOLISHED AND REPLACED WITH NEW ENTRY DOOR. REFER TO ELEVATIONS FOR

D-NOTE-2 EXISTING DOOR ED02 AND ASSOCIATED SCREEN DOOR AND FRAME TO BE REMOVED AND REPLACED WITH NEW CODE COMPLIANT DOOR. NEW FRAME TO BE INSTALLED INTO EXISTING OPENING.

D-NOTE-3 ALLOW TO REMOVE EXISTING GLAZING, FRAME, SECURITY BARS AND FLY SCREEN TO HIGH WINDOW IN PREPARATION FOR INSTALLATION OF NEW.

 $\begin{tabular}{ll} \hline D\textsc{-NOTE-4} \\ \hline \end{tabular}$  ALLOW TO MAKE GOOD TO SMALL HOLES IN EXISTING BRICKWORK.

 $\ensuremath{\boxed{\text{D-NOTE-5}}}$  ALLOW FOR REMOVAL OF EXISTING REDUNDANT SERVICES.

## **GENERAL NOTES**

NOTE-1 SUPPLY AND INSTALLATION OF WORKSTATIONS, LOOSE FURNITURE, WHITEGOODS, SIGNAGE, WINDOW TREATMENTS AND CARPET FLOOR FINISHES BY TENANT.

NOTE-2 ALL OTHER WORKS BY LESSOR. UNLESS OTHERWISE NOTED.