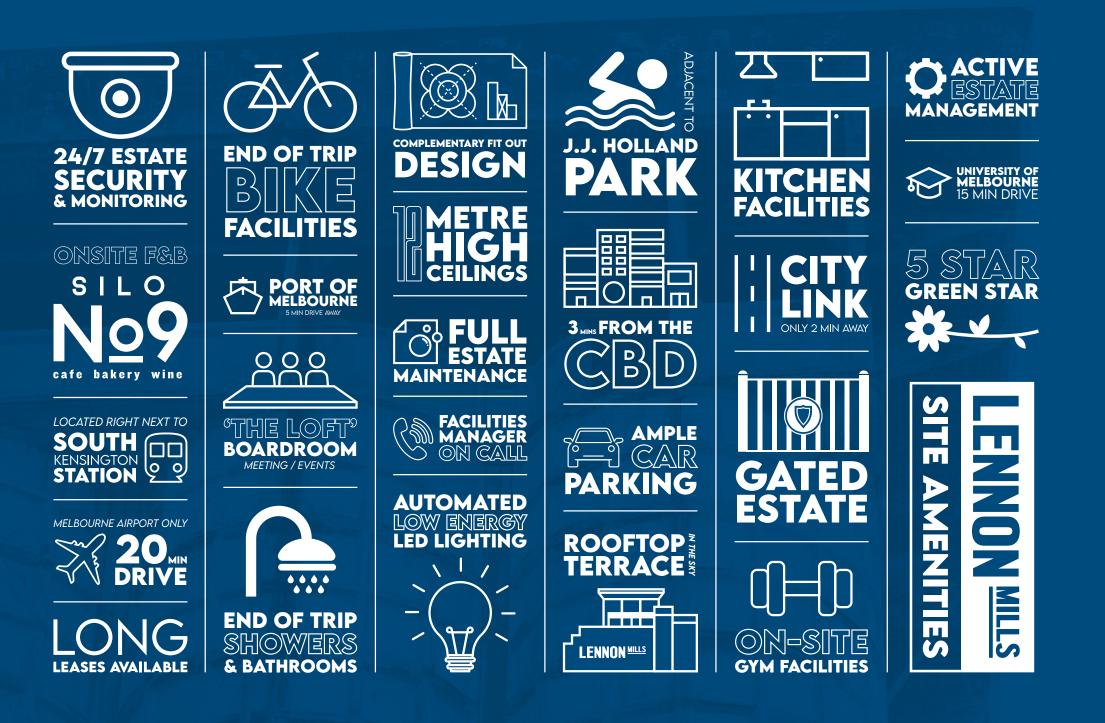

## 24/7 ESTATE SECURITY & MONITORING

5 1 - F

ON-SITE GYM FACILITIES

### LOCATED RIGHT NEXT TO SOUTH KENSINGTON STATION

South Kensington

**ROOFTOP TERRACE** 

|           | TOTAL<br>SQM | CEILING<br>HEIGHT | WIDTH | LENGTH |
|-----------|--------------|-------------------|-------|--------|
| STUDIO: A | 44 SQM       | 3.1M              | 8.2M  | 6.6M   |
| STUDIO: B | 137 SQM      | 3.3M              | 11.5M | 11.8M  |
| STUDIO: C | 70 SQM       | 3.4M              | 7.3M  | 9.3M   |
| STUDIO: D | 47 SQM       | 3.4M              | 5M    | 9.3M   |
| STUDIO: E | 54 SQM       | 3.4M              | 4.6M  | 11.3M  |

#### \*MONTHLY RENTAL AT THE STUDIOS INCLUDES ACCESS AND BENEFIT OF:

- COMMON KITCHEN AND BATHROOMS
- FULLY EQUIPPED GYM
- ROOF TERRACE & BBQ AREA
- SHOWERS, LOCKERS & END OF TRIP FACILITIES
- ONE HOUR PER MONTH BOARDROOM/ PRESENTATION ROOM ACCESS AT NO COST
- SWIPE CARD BUILDING ACCESS
- 24/7 SECURITY MONITORED ACCESS AND CCTV
- COMMON AREA CLEANING (ONE EASY MONTHLY PAYMENT)