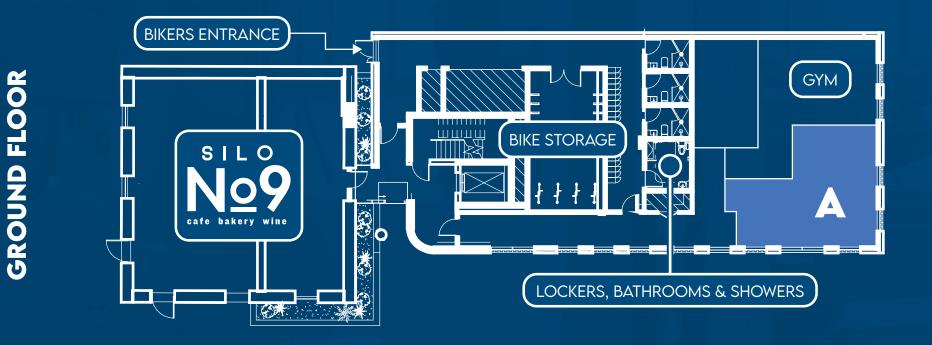

## 24/7 ESTATE SECURITY & MONITORING

5 1 - F

ON-SITE GYM FACILITIES

#### \*MONTHLY RENTAL AT THE STUDIOS INCLUDES ACCESS AND BENEFIT OF:

- COMMON KITCHEN AND BATHROOMS
- FULLY EQUIPPED GYM
- ROOF TERRACE & BBQ AREA
- SHOWERS, LOCKERS & END OF TRIP FACILITIES
- ONE HOUR PER MONTH BOARDROOM/ PRESENTATION ROOM ACCESS AT NO COST
- SWIPE CARD BUILDING ACCESS
- 24/7 SECURITY MONITORED ACCESS AND CCTV
- COMMON AREA CLEANING (ONE EASY MONTHLY PAYMENT)