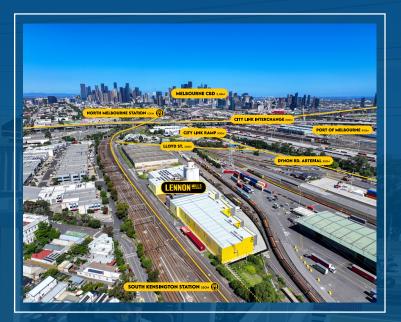

### LOCATED RIGHT NEXT TO SOUTH KENSINGTON STATION

South Kensington

**ROOFTOP TERRACE** 

|           | TOTAL<br>SQM | CEILING<br>HEIGHT | WIDTH | LENGTH |
|-----------|--------------|-------------------|-------|--------|
| STUDIO: A | 44 SQM       | 3.1M              | 8.2M  | 6.6M   |
| STUDIO: B | 137 SQM      | 3.3M              | 11.5M | 11.8M  |
| STUDIO: C | 70 SQM       | 3.4M              | 7.3M  | 9.3M   |
| STUDIO: D | 47 SQM       | 3.4M              | 5M    | 9.3M   |
| STUDIO: E | 54 SQM       | 3.4M              | 4.6M  | 11.3M  |