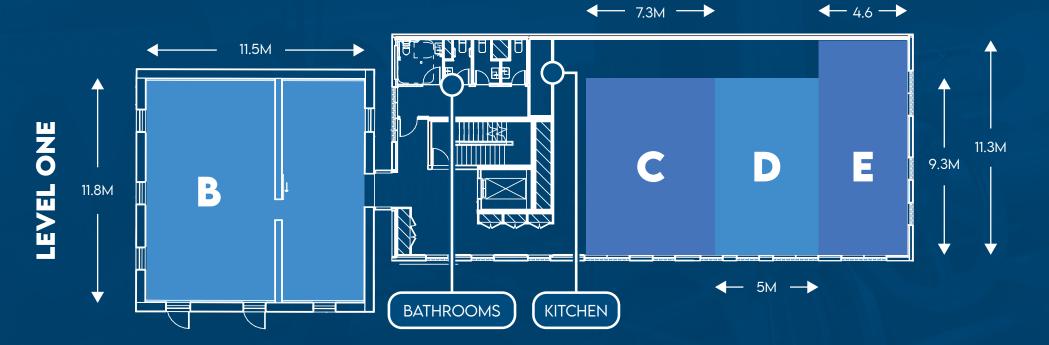

### LOCATED RIGHT NEXT TO SOUTH KENSINGTON STATION

South Kensington

**ROOFTOP TERRACE** 

|           | TOTAL<br>SQM | CEILING<br>HEIGHT | WIDTH | LENGTH |
|-----------|--------------|-------------------|-------|--------|
| STUDIO: A | 44 SQM       | 3.1M              | 8.2M  | 6.6M   |
| STUDIO: B | 137 SQM      | 3.3M              | 11.5M | 11.8M  |
| STUDIO: C | 70 SQM       | 3.4M              | 7.3M  | 9.3M   |
| STUDIO: D | 47 SQM       | 3.4M              | 5M    | 9.3M   |
| STUDIO: E | 54 SQM       | 3.4M              | 4.6M  | 11.3M  |

## **TYPICAL STUDIO: B**

TYPICAL STUDIO: C, D & E