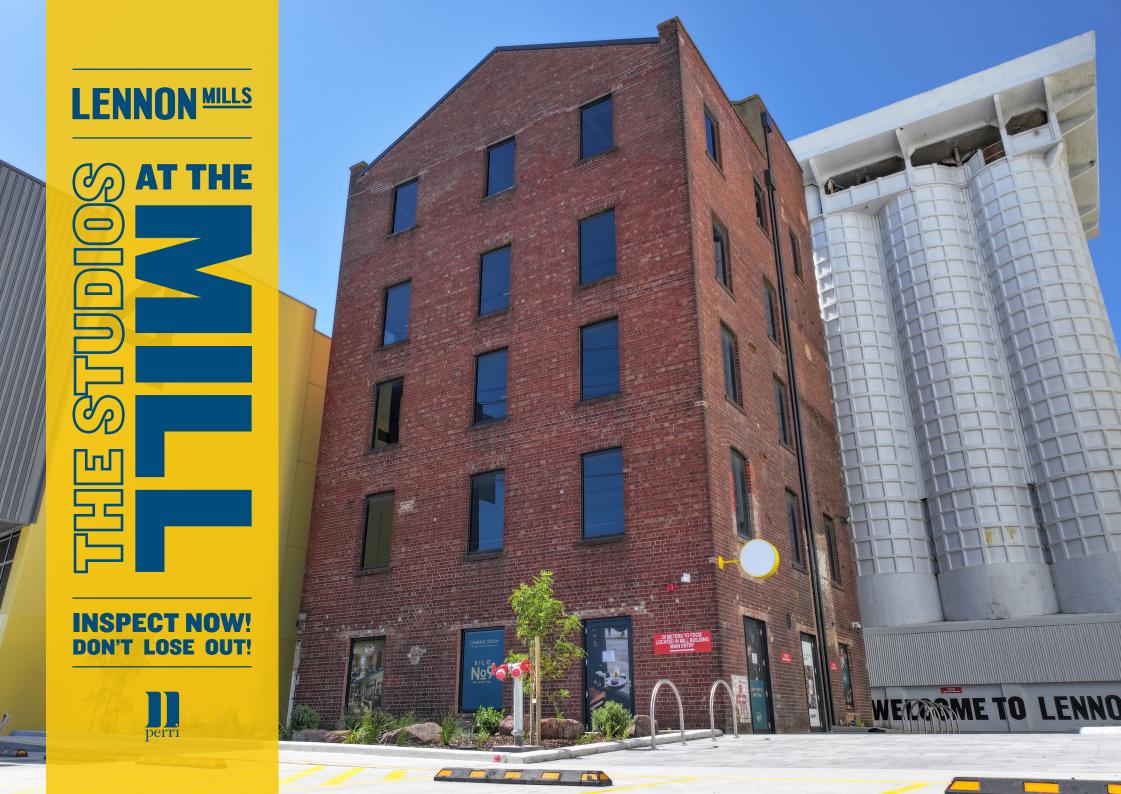

# FULLY RESTORED

### LOCATED RIGHT NEXT TO SOUTH KENSINGTON STATION

South Kensington

**ROOFTOP TERRACE** 

|           | TOTAL<br>SQM | CEILING<br>HEIGHT | WIDTH | LENGTH |
|-----------|--------------|-------------------|-------|--------|
| STUDIO: A | 44 SQM       | 3.1M              | 8.2M  | 6.6M   |
| STUDIO: B | 137 SQM      | 3.3M              | 11.5M | 11.8M  |
| STUDIO: C | 70 SQM       | 3.4M              | 7.3M  | 9.3M   |
| STUDIO: D | 47 SQM       | 3.4M              | 5M    | 9.3M   |
| STUDIO: E | 54 SQM       | 3.4M              | 4.6M  | 11.3M  |

## INSIDE THE HISTORIC