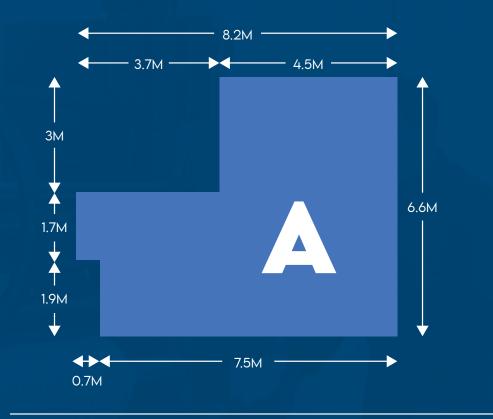

### LOCATED RIGHT NEXT TO SOUTH KENSINGTON STATION

South Kensington

**ROOFTOP TERRACE** 

|           | TOTAL<br>SQM | CEILING<br>HEIGHT | WIDTH | LENGTH |
|-----------|--------------|-------------------|-------|--------|
| STUDIO: A | 44 SQM       | 3.1M              | 8.2M  | 6.6M   |
| STUDIO: B | 137 SQM      | 3.3M              | 11.5M | 11.8M  |
| STUDIO: C | 70 SQM       | 3.4M              | 7.3M  | 9.3M   |
| STUDIO: D | 47 SQM       | 3.4M              | 5M    | 9.3M   |
| STUDIO: E | 54 SQM       | 3.4M              | 4.6M  | 11.3M  |

## **TYPICAL STUDIO: B**

TYPICAL STUDIO: C, D & E