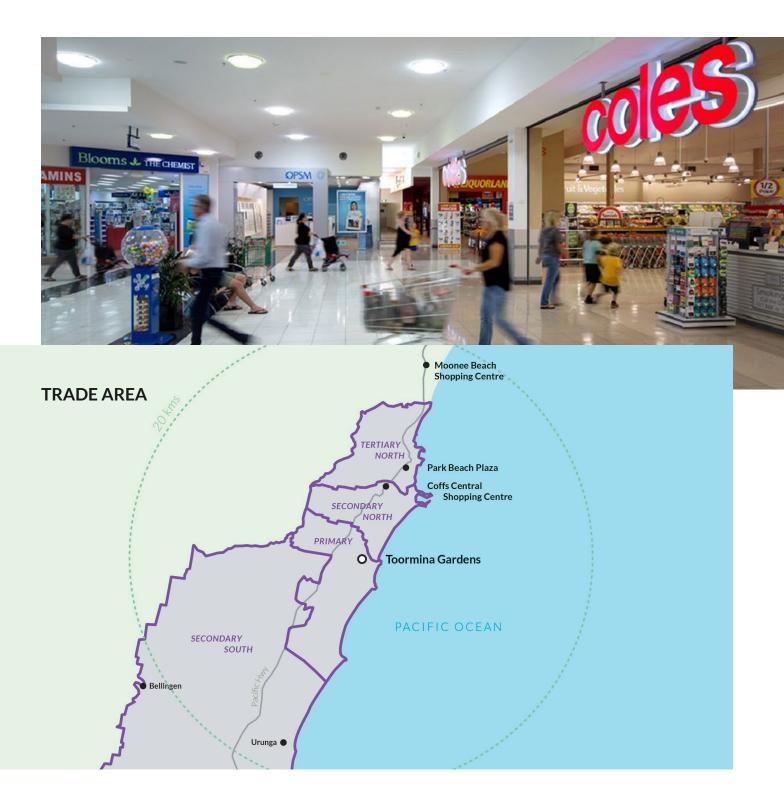

The Centre provides a convenient shopping experience with easy undercover car parking and public transport access.

Situated in Coffs Harbour, Toormina Gardens benefits from a region which has an attractive total trade area retail expenditure of \$1.1 billion with strong estimated growth of 2.1% p.a.