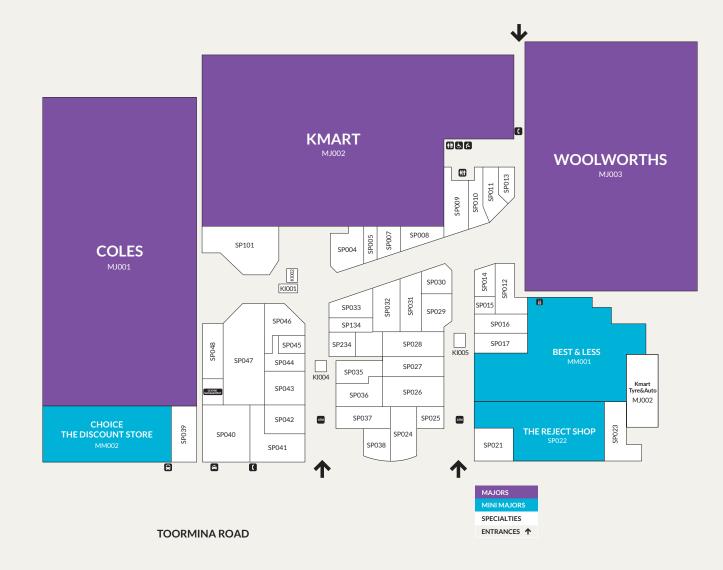

## **AT A GLANCE**

| Majors               | K-Mart, Coles and Woolworths                        |
|----------------------|-----------------------------------------------------|
| Mini Majors          | Best & Less, The Reject Shop,<br>Blooms the Chemist |
| Specialties          | 48 stores                                           |
| GLA                  | 20,952sqm                                           |
| Total Trade Area     | 77,000                                              |
| *As at February 2019 | ^As at 30 June 2019                                 |