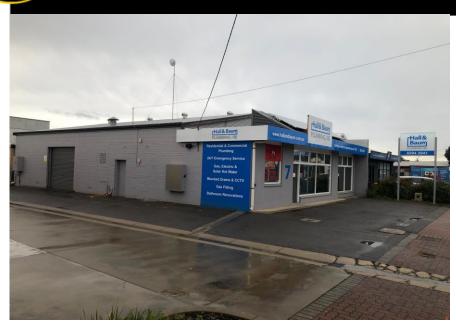

## Unit 1 /7 Oaklands Road, Sommerton Park 5044

Size (approx) 107 sqm

Rent \$2500 per month plus GST and Outgoings

Zoning Neighbourhood Centre - City of Holdfast Bay

Availability Available now

## Property Features:

Showroom and Office of 107 sqm, air conditioned, carpeted and floating timber look flooring Kitchenette, 2 x toilet amenities

Besser brick workshop of app. 150 sqm with roller door (2.8m wide x 2.75 m high) Located on main road amongst other industrial and retail premises.