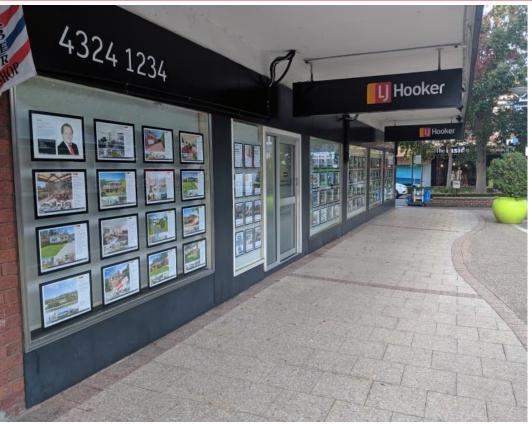

#### .ocation:

Located in the core of Gosford CBD on the busy corner of Mann Street and William Street, at the signal controlled pedestrian crossing. Easy access to public transport and local amenities such as Imperial Shopping Centre, Kibble Park and various cafes and restaurants.

#### **Description:**

Superbly positioned corner retail space of approximately 117sqm. This shop offers huge street exposure to two streets in one the busiest positions in Gosford CBD, including entry points from both frontages.

With a large glazed frontage, a mostly regular shape internal layout and also rear access, this is a versatile space that would serve well for retail use or a professional office use.

Contact us today to get more detail and arrange an inspection of this unique and high profile property.