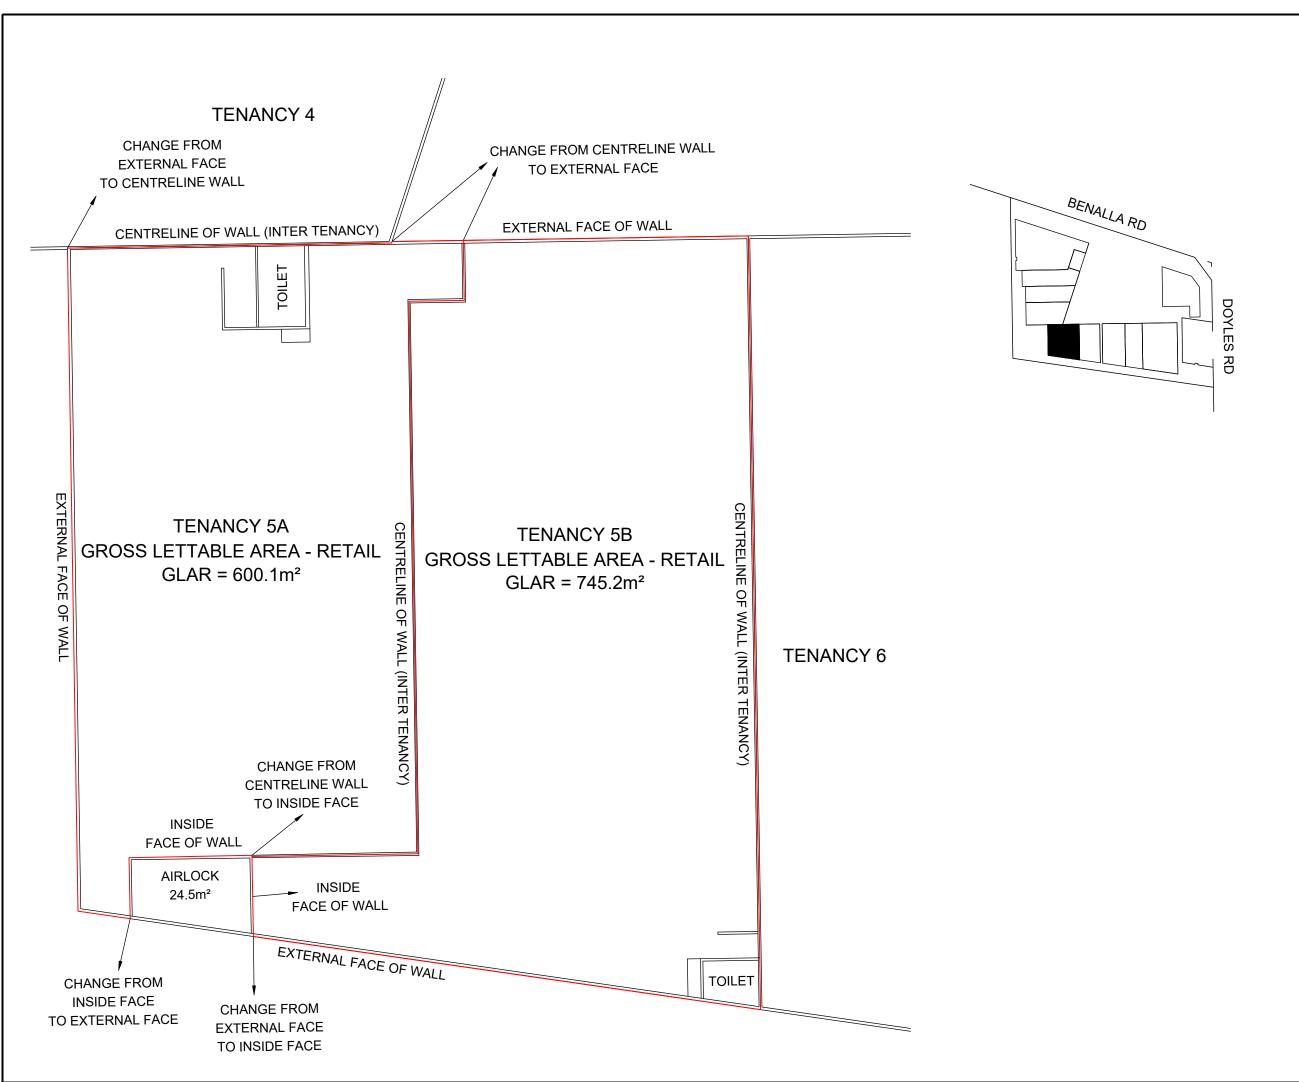

NOTE: LETTABLE AREA HAS BEEN DETERMINED IN ACCORDANCE WITH PROPERTY COUNCIL OF AUSTRALIA -"METHOD OF MEASUREMENT FOR LETTABLE AREA".

 • CIVIL ENGINEERS
 - LAND SURVEYORS

 • URBAN & REGIONAL PLANNERS
 - PROJECT MANAGERS

Approved

Acure Funds Management Ltd. Shepparton Homemaker Centre

Tenancy 5A & 5B, Benalla Road Shepparton, Victoria 3630

Plan of Lettable Area

Gross Lettable Area - Retail (GLAR)

 Drawing No.
 18209/01
 1

 Sheet No.
 1 of 1
 1820901r1 GLAR