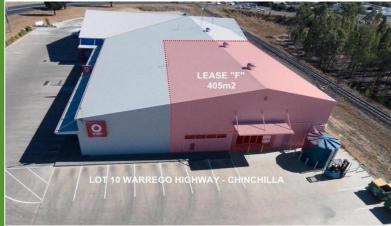

## F, 1 to 7 Warrego Highway, **CHINCHILLA**

**Contact Agent for details** 

## Warrego Highway Chinchilla

- \* Absolutely the best highway frontage in Chinchilla
- \* Suitable for showrooms or offices
- \* 395 sqm fully air conditioned & with staff amenities
- \* Could be joined to adjacent 214sqm of offices
- \* Staff amenities includes disabled toilet & kitchenette
- \* 3.4m ceiling height
- \* Acoustic & fire rated suspended ceiling
- \* Fully insulated
- \* Automatic glass sliding door entry
- \* 24 off-street car parks