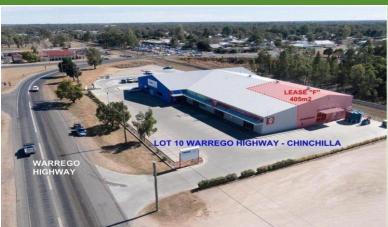

## F, 1 to 7 Warrego Highway, **CHINCHILLA**

**Contact Agent for details** 

## Warrego Highway Chinchilla

- \* Absolutely the best highway frontage in Chinchilla
- \* Suitable for showrooms or offices
- \* 395 sqm fully air conditioned & with staff amenities
- \* Could be joined to adjacent 214sqm of offices
- \* Staff amenities includes disabled toilet & kitchenette
- \* 3.4m ceiling height
- \* Acoustic & fire rated suspended ceiling
- \* Fully insulated
- \* Automatic glass sliding door entry
- \* 24 off-street car parks