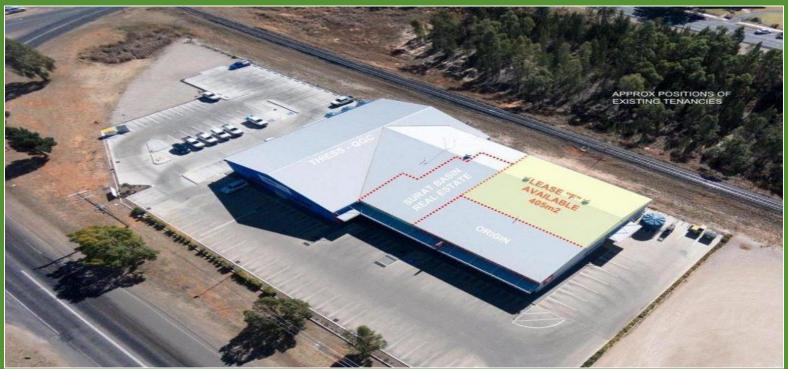

## F, 1 to 7 Warrego Highway, **CHINCHILLA**

**Contact Agent for details** 

## Warrego Highway Chinchilla

- \* Absolutely the best highway frontage in Chinchilla
- \* Suitable for showrooms or offices
- \* 395 sqm fully air conditioned & with staff amenities
- \* Could be joined to adjacent 214sqm of offices
- \* Staff amenities includes disabled toilet & kitchenette
- \* 3.4m ceiling height
- \* Acoustic & fire rated suspended ceiling
- \* Fully insulated
- \* Automatic glass sliding door entry
- \* 24 off-street car parks