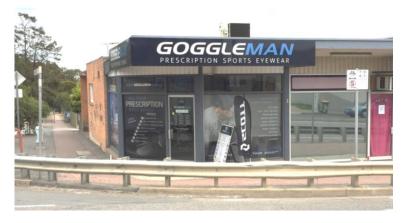

Property Address: 687 C Brighton Road, SEACLIFF SA 5049

Property Size: Approximately 100 Sqm<sup>2</sup>

Rent Amount: \$1,200.00 Per month + GST & Outgoings

Council Zoning: Residential Activity Node - City of Holdfast Bay

## // FEATURES

Located on the corner of Brighton Road and Barwell Drive, shop comprising large open carpeted area with full glass frontage, ideal for showroom/display

Plus additional office and kitchen/lunchroom with HWS and polished timber floors