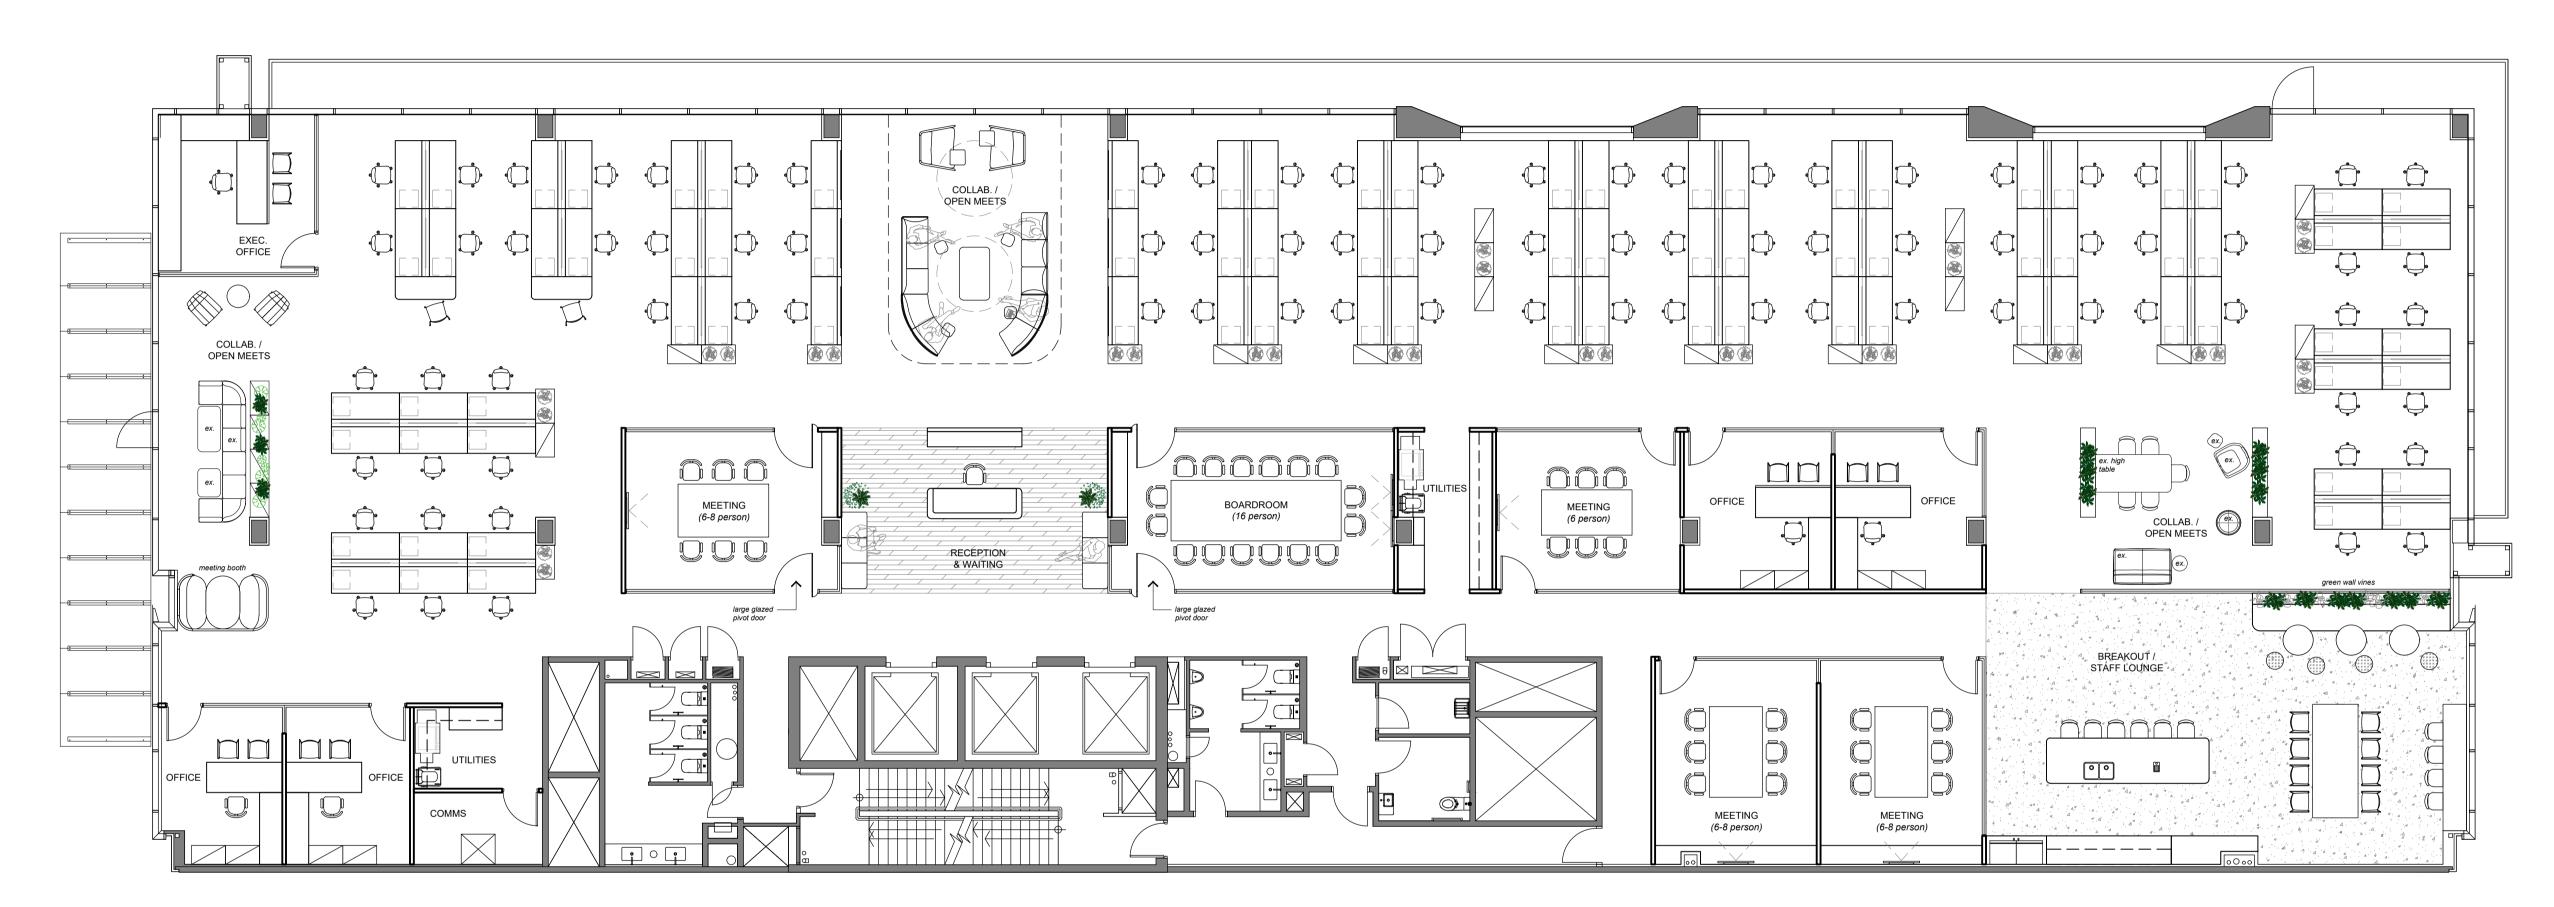

Level 1 5 Mill Street Perth WA 6000

| SPACE SUMMARY - LEVEL 7   | QTY | STAFF |
|---------------------------|-----|-------|
|                           | ·   | •     |
| WORKSTATIONS (1800 X 800) | 86  | 86    |
| OFFICE (1 PAX)            | 5   | 5     |
| GREET / RECEPTION         | 1   | 1     |
| BOARDROOM (16 person)     | 1   |       |
| MEETING ROOM (6-8 person) | 3   |       |
| MEETING ROOM (6 person)   | 1   |       |
| COLLB. / OPEN MEET        | 3   |       |
| MEETING BOOTHS            | 1   |       |
| STAFF BREAKOUT & LOUNGE   | 1   |       |
| SMALL TEA POINT           | 1   |       |
| UTILITIES                 | 2   |       |
| COMMS ROOM                | 1   |       |
| TOTAL STAFF               |     | 92    |
| TOTAL SQM (APPROX.)       |     | 1040  |
| TOTAL SQM PER PERSON      |     | 11.3  |