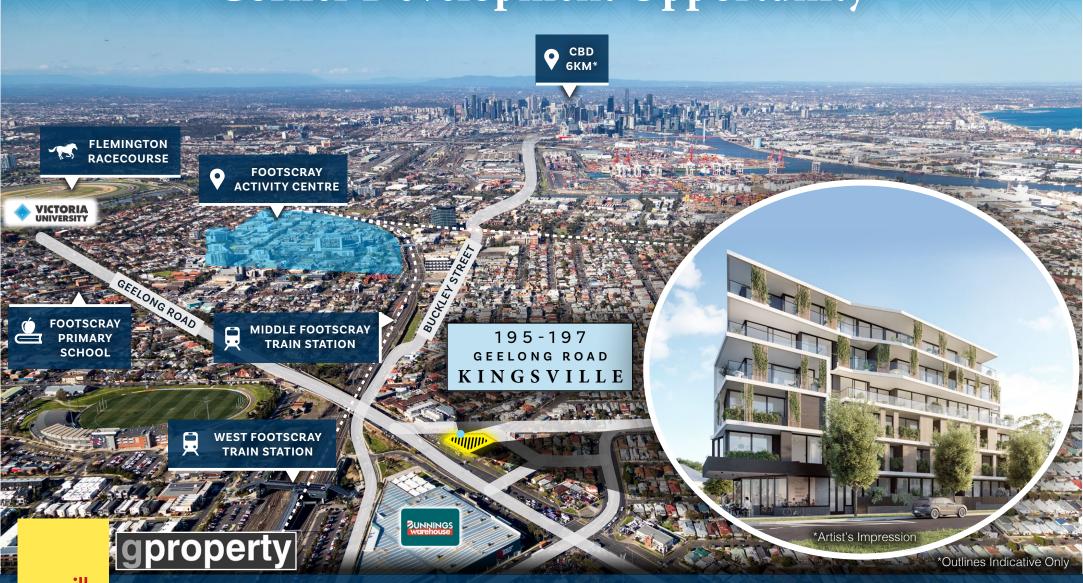

195-197 GEELONG ROAD | KINGSVILLE

### 195-197 GEELONG ROAD KINGSVILLE

# Permit Approved Site Moments From Victoria University and the Melbourne CBD

- Premium 868sq m\* inner suburban land parcel
- · Approved permit for boutique project comprising 33 apartments plus retail
- The project is offered with multiple pre sales
- Triple street frontage of over 90 metres\*
- Only 160 metres\* from West Footscray Train Station offering direct CBD access
- Well positioned only a short distance from Footscray Activity Centre and Victoria University
- A proven development hot spot only 6km\* from the CBD