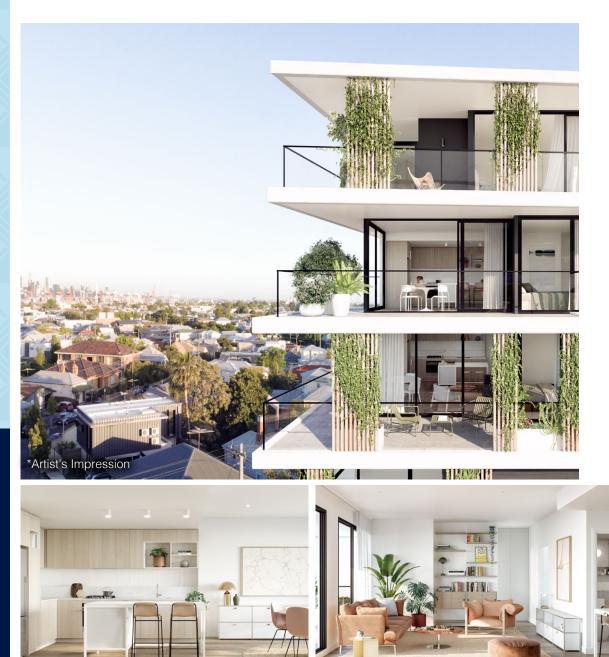

# Permit Approved Site Moments From Victoria University and the Melbourne CBD

- Premium 868sq m\* inner suburban land parcel
- · Approved permit for boutique project comprising 33 apartments plus retail
- The project is offered with multiple pre sales
- Triple street frontage of over 90 metres\*
- Only 160 metres\* from West Footscray Train Station offering direct CBD access
- Well positioned only a short distance from Footscray Activity Centre and Victoria University
- A proven development hot spot only 6km\* from the CBD