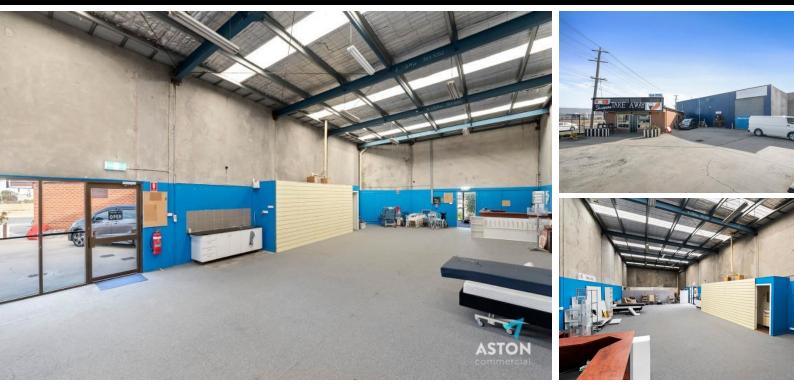

#### **Description:**

- Building Area: 220sqm\*
- Suits Variety of Uses (STPA)
- Roller Door Access
- Private Office

We are pleased to offer Factory 1, 10 Dunlop Road, Hoppers Crossing for lease.

Situated next door to popular Shannon's Take Away, this warehouse is a great offering.

Featuring high ceilings with roller door access plus a further pedestrian access and private office, as well as up to 5 car parks.

Inspections are reserved to private appointment, please contact Lucy Kuhne to enquire further.