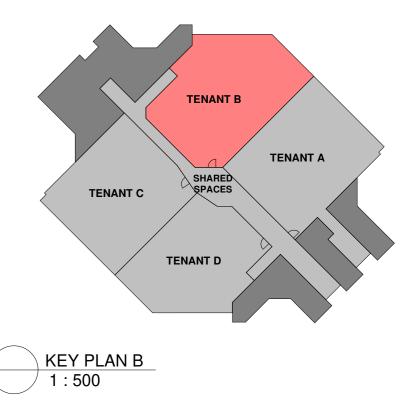

QUINTESSENTIAL EQUITY - SPEC SUITES **PROPOSED PLAN - TENANCY B** 

Approx Area

The Area Indicated is indicative and cannot be used as an identification of the Actual Lease Area.

1 `

Layout is subject to site survey