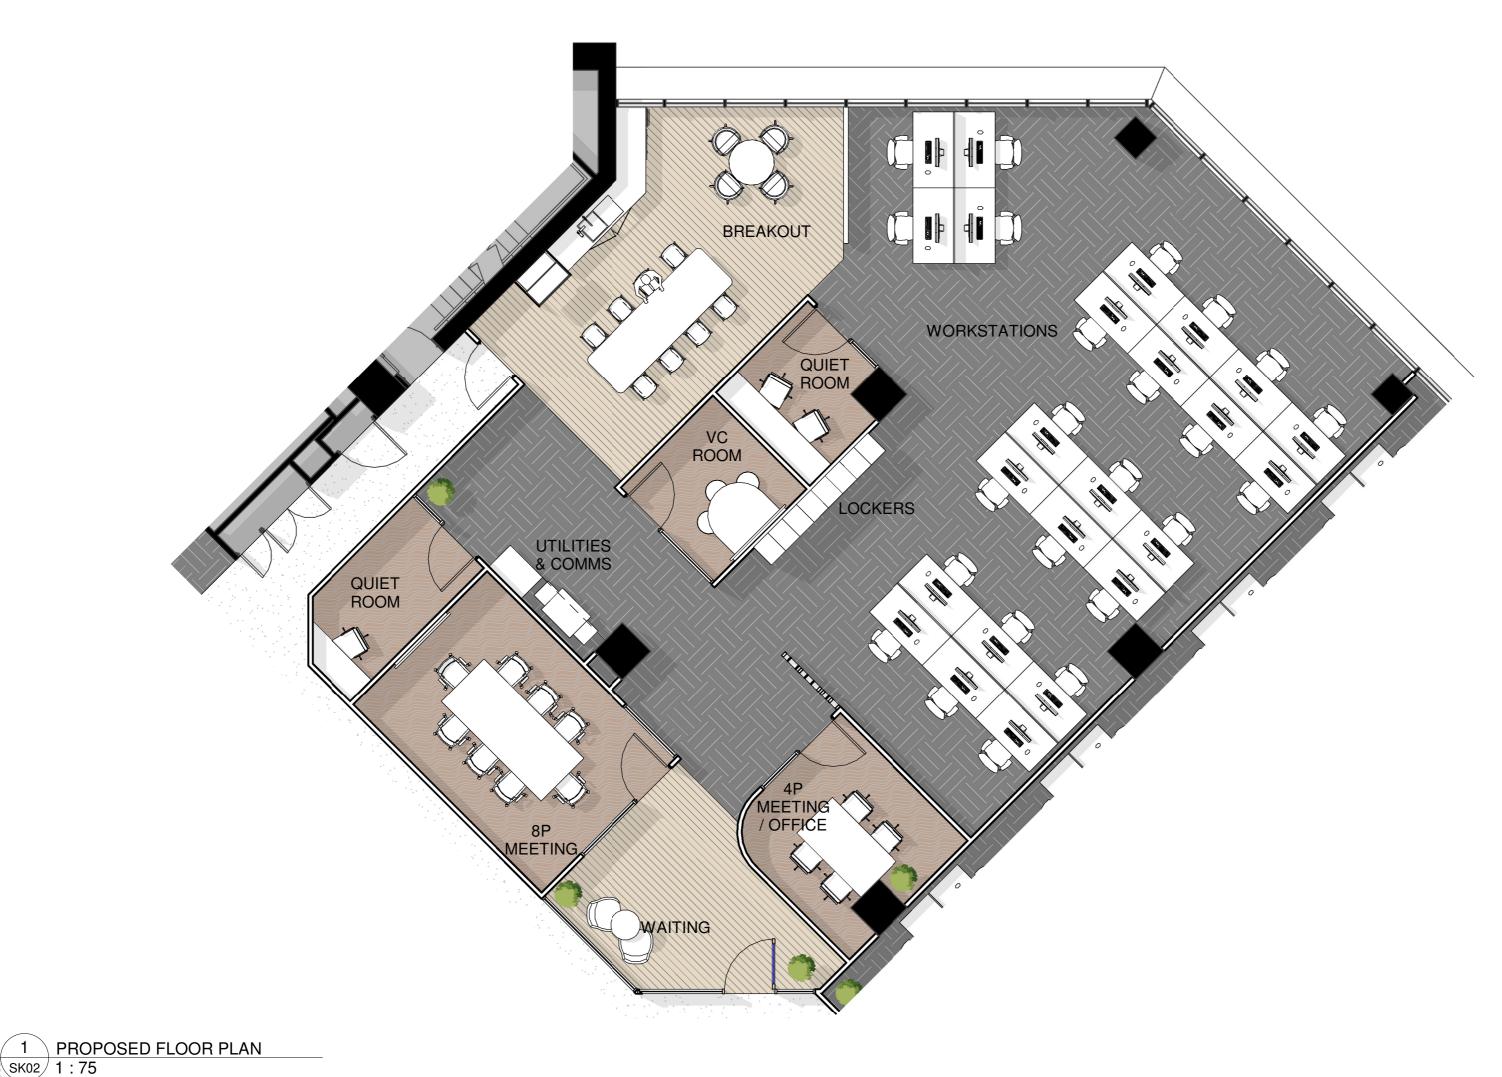

QUINTESSENTIAL EQUITY - SPEC SUITES **PROPOSED PLAN - TENANCY B** 

Approx Area

The Area Indicated is indicative and cannot be used as an identification of the Actual Lease Area.

1 `

Layout is subject to site survey

## LEVEL 6 - TENANCY B Net Lettable Area

246m<sup>2</sup>

## Work Positions

| Workstations              | 24                       |
|---------------------------|--------------------------|
| Total Work Positions      | 24                       |
| Density                   | 1 per 10.3m <sup>2</sup> |
| Boardroom (8 Seats)       | 1                        |
| Meeting Room (4 Seats)    | 1                        |
| Quiet Room                | 1                        |
| Quiet Room (2 Seats)      | 1                        |
| VC Room (3 Seats)         | 1                        |
| Utilities                 | 1                        |
| Comms Rack (In Utilities) | 1                        |
| Lockers (3-Tier)          | 24                       |
| Breakout (12 Seats)       | 1                        |

Ratio Meeting Seats to Workpositions Approx 1.3:1 (30:24)