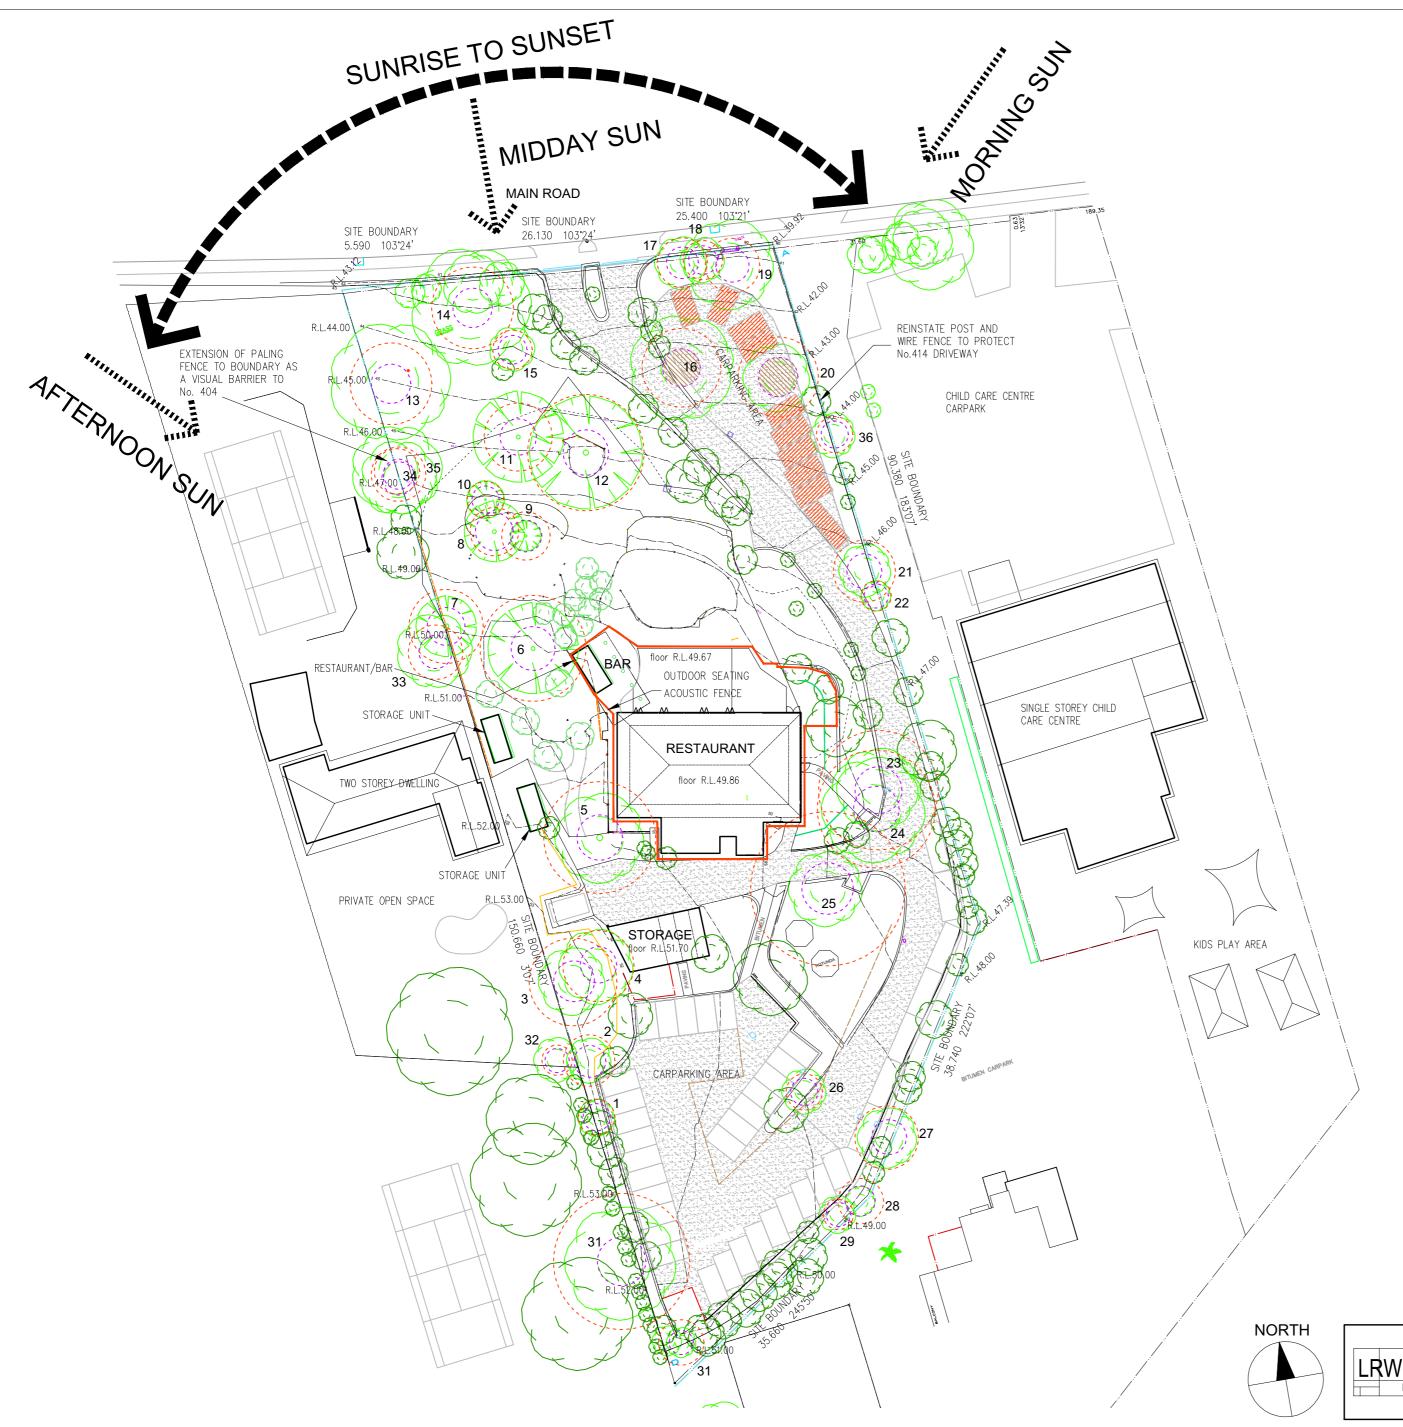

® SCREEN PLANTING BETWEEN THE WEST SIDE OF THE SHIPPING CONTAINER SERVERY AREA AND THE BOUNDARY FENCE WITH 404 MAIN ROAD CONSISTING OF AT LEAST 5 TREES TO REACH A HEIGHT OF AT LEAST 3 METRES, WITH A SPREAD OF AT LEAST 2 MTERES AT MATURITY

#### **NOTES**

TREE NUMBERS CORRESPOND WITH THE ARBORIST REPORT.

TREES NAMED IN ARBORIST REPORT TO BE MAINTAINED - 1 - 36.

#### HARD SURFACE AREAS

SITE AREA 7114 SQM HARD SURFACE AREA 435 SQM SITE COVERAGE 54%

### FLOOR AREAS

LOWER FLOOR AREA 202.8 SQM MIDDLE FLOOR PLAN 121.8 SQM UPPER FLOOR AREA 39.9 SQM GARAGE FLOOR AREA 54.4 SQM UPPER DECK 22.2 SQM LOWER DECK 17.6 SQM

TOTAL AREA

### SITE COVERAGE AREAS

458.7 SQM

SITE AREA 7114 SQM BUILDING AREA 275 SQM SITE COVERAGE 34%

## **NOTES**

- 1 0 METRES TO MAIN ROAD AND BUS ROUTES 293, 513 & 901
- 2 2.0 KILOMETRES TO MONTMORENCY RAILWAY STATION
- 3 400 METRES TO FITZSIMONS LANE & BUS ROUTE 902
- 4 400 METRES TO MAIN YARRA TRAIL AND PARKLANDS
- 5 200 METRES TO OLD ELTHAM ROAD
- 6 1.0 KILOMETRE TO WESTERFOLDS
- 7 900 METRES TO PANORAMA AVENUE