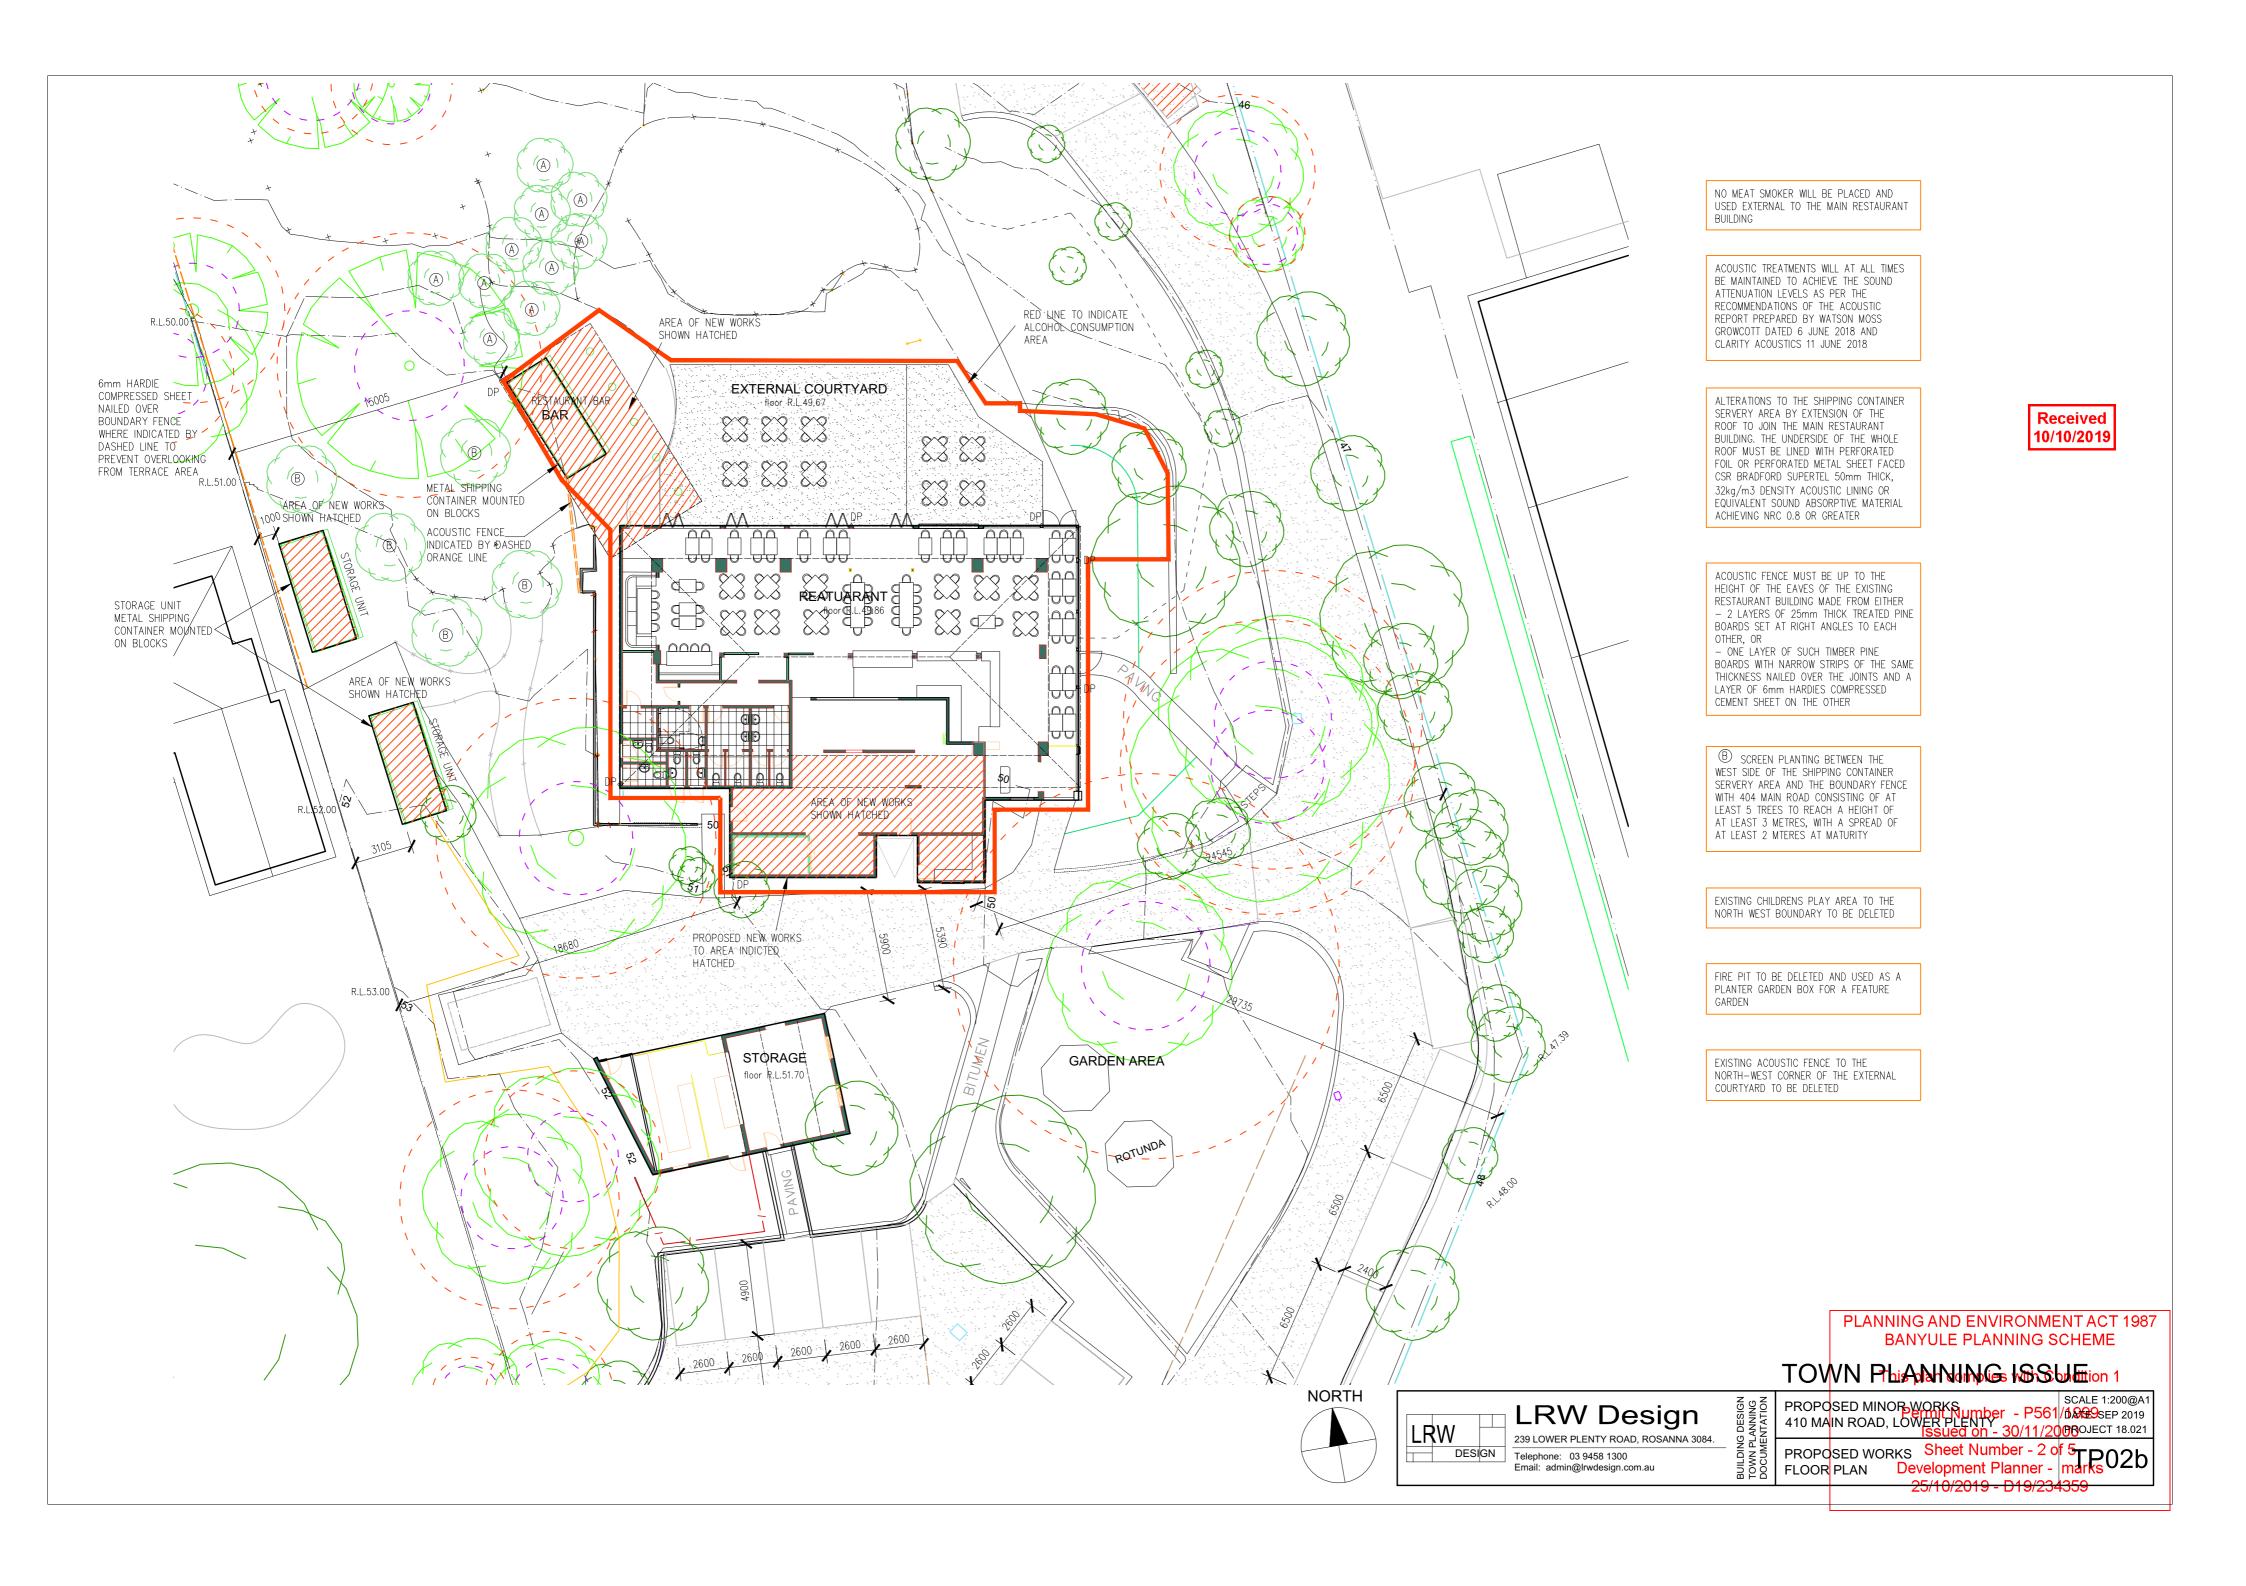

NO MEAT SMOKER WILL BE PLACED AND USED EXTERNAL TO THE MAIN RESTAURANT BUILDING

ACOUSTIC TREATMENTS WILL AT ALL TIMES BE MAINTAINED TO ACHIEVE THE SOUND ATTENUATION LEVELS AS PER THE RECOMMENDATIONS OF THE ACOUSTIC REPORT PREPARED BY WATSON MOSS GROWCOTT DATED 6 JUNE 2018 AND CLARITY ACOUSTICS 11 JUNE 2018

ALTERATIONS TO THE SHIPPING CONTAINER SERVERY AREA BY EXTENSION OF THE ROOF TO JOIN THE MAIN RESTAURANT BUILDING. THE UNDERSIDE OF THE WHOLE ROOF MUST BE LINED WITH PERFORATED FOIL OR PERFORATED METAL SHEET FACED CSR BRADFORD SUPERTEL 50mm THICK, 32kg/m3 DENSITY ACOUSTIC LINING OR EQUIVALENT SOUND ABSORPTIVE MATERIAL ACHIEVING NRC 0.8 OR GREATER

® SCREEN PLANTING BETWEEN THE WEST SIDE OF THE SHIPPING CONTAINER SERVERY AREA AND THE BOUNDARY FENCE WITH 404 MAIN ROAD CONSISTING OF AT LEAST 5 TREES TO REACH A HEIGHT OF AT LEAST 3 METRES, WITH A SPREAD OF AT LEAST 2 MTERES AT MATURITY

ACOUSTIC FENCE MUST BE UP TO THE HEIGHT OF THE EAVES OF THE EXISTING RESTAURANT BUILDING MADE FROM EITHER – 2 LAYERS OF 25mm THICK TREATED PINE BOARDS SET AT RIGHT ANGLES TO EACH OTHER, OR

O'THEIR, OF LAYER OF SUCH TIMBER PINE
BOARDS WITH NARROW STRIPS OF THE SAME
THICKNESS NAILED OVER THE JOINTS AND A
LAYER OF 6mm HARDIES COMPRESSED
CEMENT SHEET ON THE OTHER

Received 10/10/2019