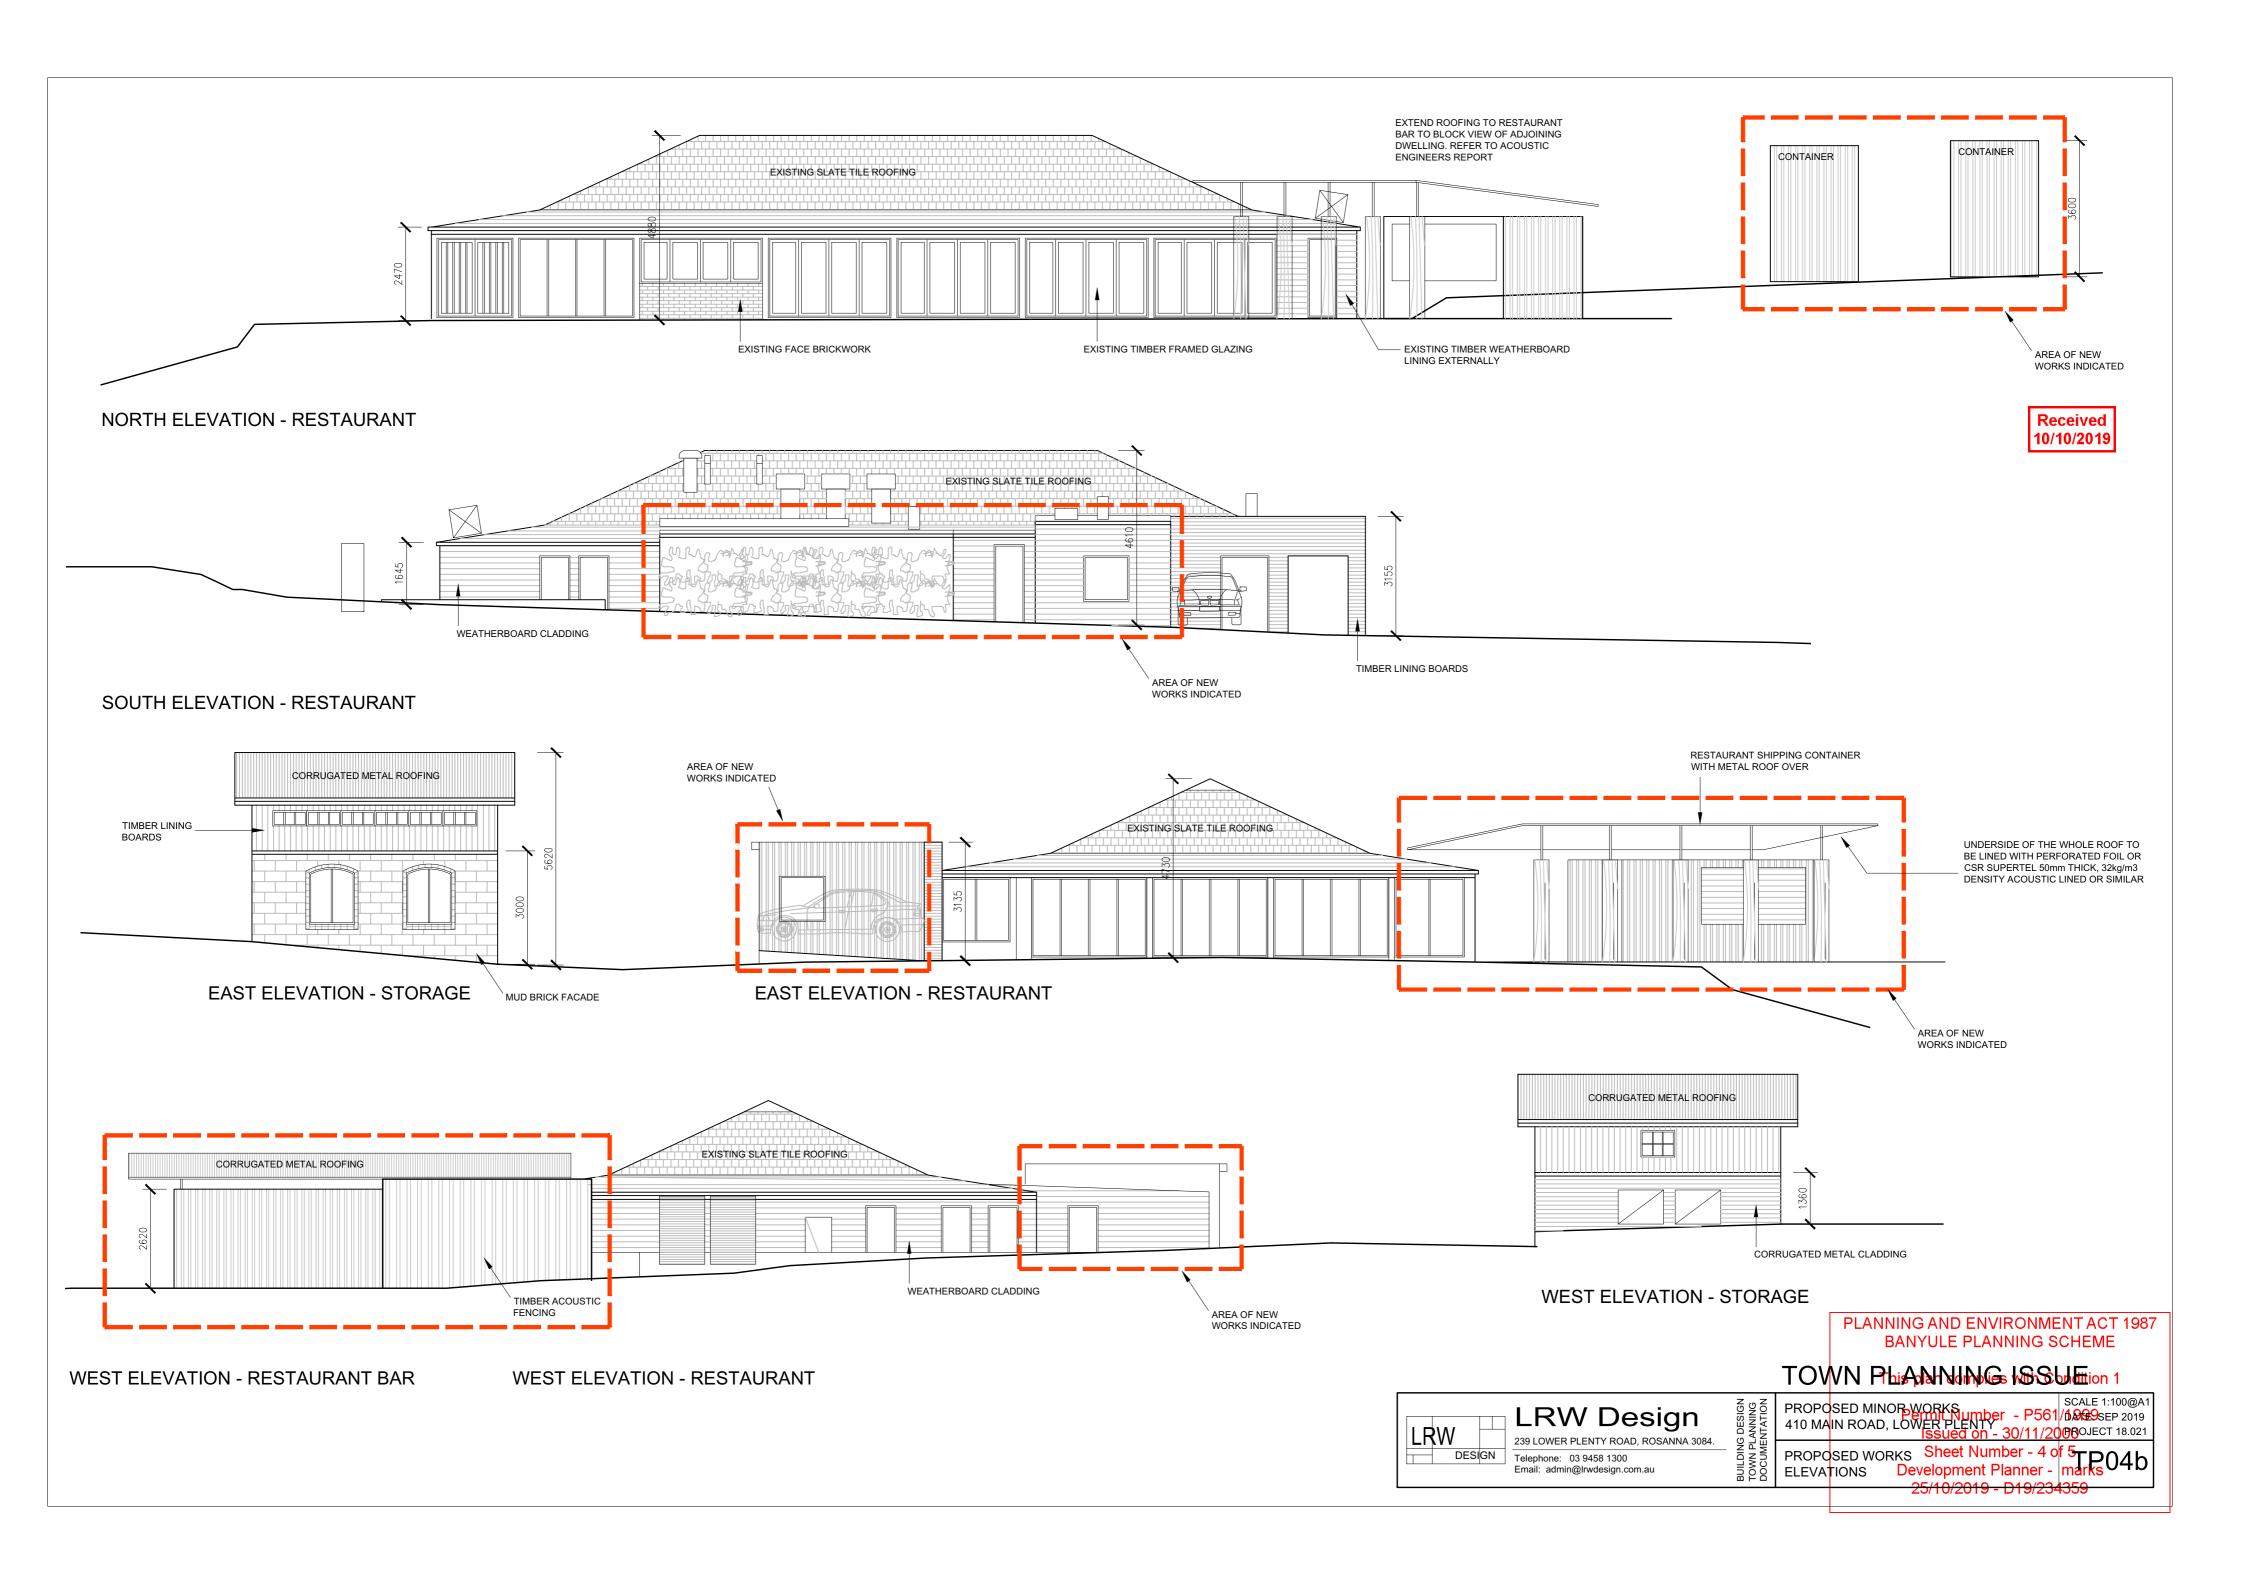

ALTERATIONS TO THE SHIPPING CONTAINER SERVERY AREA BY EXTENSION OF THE ROOF TO JOIN THE MAIN RESTAURANT BUILDING. THE UNDERSIDE OF THE WHOLE ROOF MUST BE LINED WITH PERFORATED FOIL OR PERFORATED METAL SHEET FACED CSR BRADFORD SUPERTEL 50mm THICK, 32kg/m3 DENSITY ACOUSTIC LINING OR EQUIVALENT SOUND ABSORPTIVE MATERIAL ACHIEVING NRC 0.8 OR GREATER

ACOUSTIC FENCE MUST BE UP TO THE HEIGHT OF THE EAVES OF THE EXISTING RESTAURANT BUILDING MADE FROM EITHER – 2 LAYERS OF 25mm THICK TREATED PINE BOARDS SET AT RIGHT ANGLES TO EACH OTHER, OR

O'THEIR, OF LAYER OF SUCH TIMBER PINE
BOARDS WITH NARROW STRIPS OF THE SAME
THICKNESS NAILED OVER THE JOINTS AND A
LAYER OF 6mm HARDIES COMPRESSED
CEMENT SHEET ON THE OTHER

Received 10/10/2019