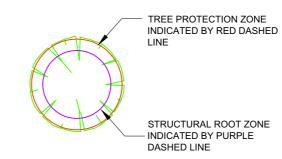

#### **NOTES**

TREE NUMBERS CORRESPOND WITH THE ARBORIST REPORT.

TREES NAMED IN ARBORIST REPORT TO BE MAINTAINED - 1 - 36.