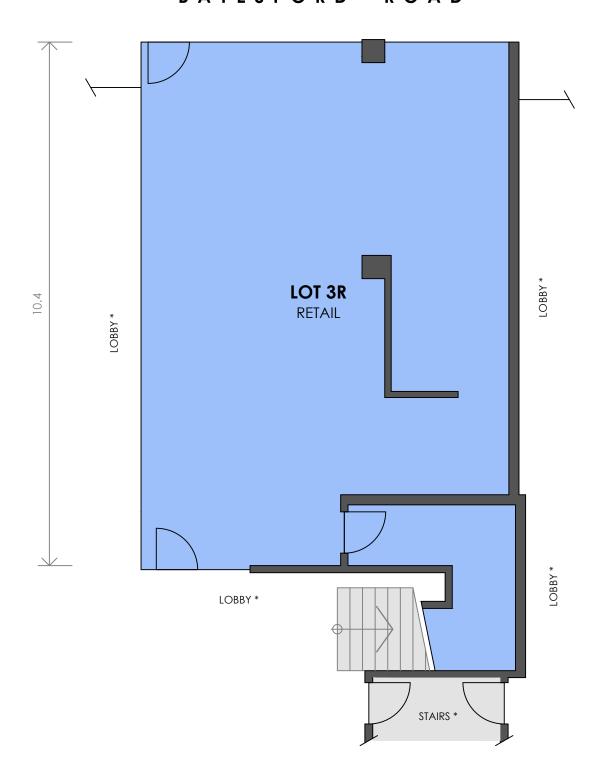

## SCHEDULE OF AREAS

LOT 3R

RETAIL TOTAL AREA

83 m<sup>2</sup>

(SITE VISIT 08/09/2022)

DISCLAIMER: THIS PLAN HAS BEEN PREPARED FOR MARKETING PURPOSES ONLY.
INTERESTED PARTIES SHOULD UNDERTAKE THEIR OWN ENQUIRIES AS TO THE
ACCURACY OF THE INFORMATION. AREAS ARE APPROXIMATE AND DIMENSION
ROUNDING MAY RESULT IN AREA DISCREPANCIES.

0 1 2 3 4 5

NOTES:

AREAS MARKED AS \* INDICATE INACCESSIBLE AT TIME OF SURVEY.

CLIENT:

## MARKETING DRAWING

LOT 3R, GROUND LEVEL ,70 BATESFORD ROAD, CHADSTONE, VIC

DATE: 19/09/2022

REF: 83613 REV:
DRAWN: JBF CHECKED:
SCALE: 1:75 @ A3 SHEET:

Australia | New Zealand

Start confident.

LW

1 OF 1