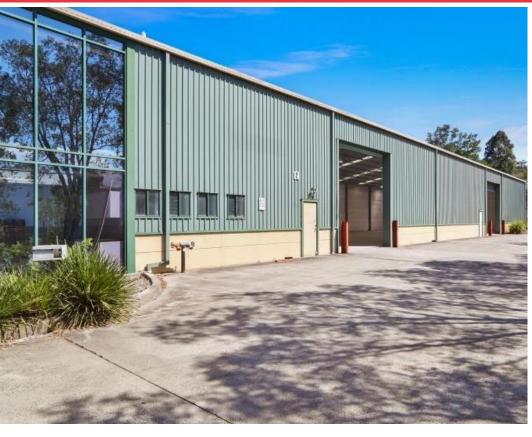

#### Description:

This a great offering approx. 971sqm freestanding factory/warehouse + approx. 80sqm secure yard area.

This clear-span industrial building has internal clearance from 6m to 7.5m with 2 large roller doors, 300 AMPS of power, office area, lunchroom, amenities and 16 car spaces. A rare offering and priced to go.

- 300AMPS of power
- Zoned IN1 General Industrial
- Convenient to M1 Motorway