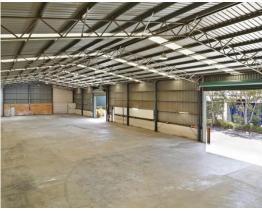

#### Description:

This a great offering approx. 971sqm freestanding factory/warehouse + approx. 80sqm secure yard area.

This clear-span industrial building has internal clearance from 6m to 7.5m with 2 large roller doors, 300 AMPS of power, office area, lunchroom, amenities and 16 car spaces. A rare offering and priced to go.

- 300AMPS of power
- Zoned IN1 General Industrial
- Convenient to M1 Motorway