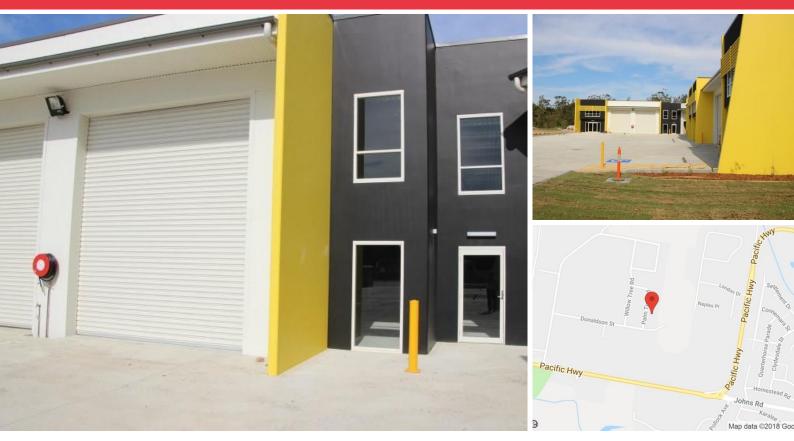

## Modern Industrial Unit

| Area m <sup>2</sup> :    | Office: N/A<br>Warehouse: 196<br>Total: 196 |
|--------------------------|---------------------------------------------|
| Rent \$/m <sup>2</sup> : | \$135                                       |
| Rent pa:                 | \$26,460 Per Annum Net<br>GST               |
| Net/Gross:               | Net                                         |
| GST:                     | Exclusive                                   |
| Parking:                 | 0                                           |
| Outgoings:               |                                             |

### **Description:**

Available to lease from July, architecturally designed Industrial unit within a gated complex. Approx. 196sqm, located in the heart of North Wyong Industrial Estate.

Constructed of pre-cast concrete panel, Commercial style glazed windows and entry door, kitchenette, Unisex Toilet, and automatic high & wide roller door.

Located in the IN 1 General Industrial area of North Wyong, with access to M1 Motor way via the Pacific Highway through Wyong/Tuggerah or Pacific Highway/Sparks Road through Warnervale.

- 196sqm approx. industrial unit
- Zoned IN1 General Industrial
- Large automatic roller door