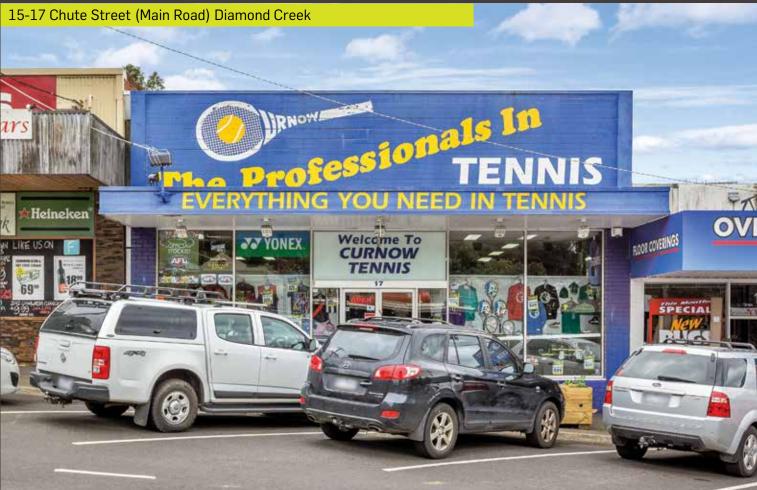

## High profile main road Shop with huge development potential

Auction: Friday 5 December 2pm on site

Strategically located in prime main road location this property is ideally suited to an occupier opportunity or represents an outstanding development opportunity

Land Area: 445m<sup>2</sup> approx.

Building Area: 161m<sup>2</sup> approx.

Zoned: Commercial 1

Substantial shop with huge rear yard/carpark

Contact: Dean Alexander 0409 877 787

fitzroys.com.au | 9275 7777 367 Collins Street Melbourne