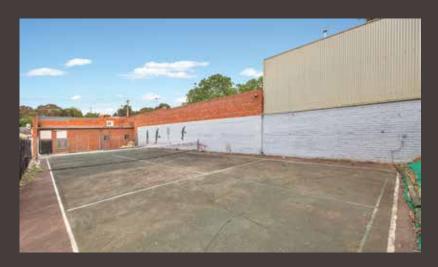

Land Area: 445m<sup>2</sup> approx.

Building Area: 161m<sup>2</sup> approx.

Zoned: Commercial 1

Substantial shop with huge rear yard/carpark

Contact: Dean Alexander 0409 877 787

fitzroys.com.au | 9275 7777 367 Collins Street Melbourne