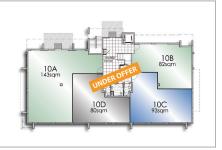

# Building 10 Floorplan and Lease Availability

| Unit        | M <sup>2</sup> | Availability |  |
|-------------|----------------|--------------|--|
| Ground      |                |              |  |
| 10A         | 143            | Under Offer  |  |
| 10B         | 82             | Under Offer  |  |
| 10C         | 93             | Under Offer  |  |
| 10D         | 80             | Under Offer  |  |
| First Floor |                |              |  |
| 10E         | 102            | Under Offer  |  |
| 10F         | 92             | Under Offer  |  |
| 10G         | 138            | Under Offer  |  |
| 10H         | 138            | Under Offer  |  |

### **Ground Floor**