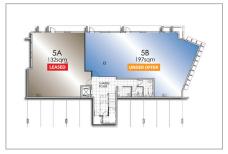

## **Ground Floor**

# **Building 5** Floorplan and Lease Availability

| Unit         | M²  | Availability |  |
|--------------|-----|--------------|--|
| Ground       |     |              |  |
| 5A           | 132 | Leased       |  |
| 5B           | 197 | Under Offer  |  |
| First Floor  |     |              |  |
| 5C           | 88  | Under Offer  |  |
| 5D           | 108 | Available    |  |
| 5E           | 56  | Available    |  |
| 5F           | 54  | Available    |  |
| 5G           | 113 | Available    |  |
| 5H           | 76  | Available    |  |
| Second Floor |     |              |  |
| 51           | 134 | Available    |  |
| 5J           | 90  | Under Offer  |  |
| 5K           | 50  | Leased       |  |
| 5L           | 50  | Available    |  |
| 5M           | 108 | Available    |  |
| 5N           | 81  | Available    |  |