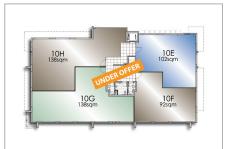

# Building 10 Floorplan and Lease Availability

| Unit        | M <sup>2</sup> | Availability |  |
|-------------|----------------|--------------|--|
| Ground      |                |              |  |
| 10A         | 143            | Under Offer  |  |
| 10B         | 82             | Under Offer  |  |
| 10C         | 93             | Under Offer  |  |
| 10D         | 80             | Under Offer  |  |
| First Floor |                |              |  |
| 10E         | 102            | Under Offer  |  |
| 10F         | 92             | Under Offer  |  |
| 10G         | 138            | Under Offer  |  |
| 10H         | 138            | Under Offer  |  |

#### First Floor

**REGINA DOYLE** LEASING EXECUTIVE

M: 0417 720 040

E: regina@lakesvista.com.au