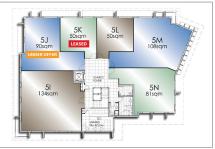

# **Building 5** Floorplan and Lease Availability

| Unit         | M²  | Availability |  |
|--------------|-----|--------------|--|
| Ground       |     |              |  |
| 5A           | 132 | Leased       |  |
| 5B           | 197 | Under Offer  |  |
| First Floor  |     |              |  |
| 5C           | 88  | Under Offer  |  |
| 5D           | 108 | Available    |  |
| 5E           | 56  | Available    |  |
| 5F           | 54  | Available    |  |
| 5G           | 113 | Available    |  |
| 5H           | 76  | Available    |  |
| Second Floor |     |              |  |
| 51           | 134 | Available    |  |
| 5J           | 90  | Under Offer  |  |
| 5K           | 50  | Leased       |  |
| 5L           | 50  | Available    |  |
| 5M           | 108 | Available    |  |
| 5N           | 81  | Available    |  |

## Second Floor

REGINA DOYLE LEASING EXECUTIVE M: 0417 720 040 E: regina@lakesvista.com.au