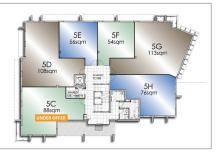

### First Floor

**INSPECTIONS BY APPOINTMENT** Lakes Vista Office Park 2 Flinders Pde North Lakes, Qld 4509

# **Building 5** Floorplan and Lease Availability

| Unit         | M²  | Availability |  |
|--------------|-----|--------------|--|
| Ground       |     |              |  |
| 5A           | 132 | Leased       |  |
| 5B           | 197 | Under Offer  |  |
| First Floor  |     |              |  |
| 5C           | 88  | Under Offer  |  |
| 5D           | 108 | Available    |  |
| 5E           | 56  | Available    |  |
| 5F           | 54  | Available    |  |
| 5G           | 113 | Available    |  |
| 5H           | 76  | Available    |  |
| Second Floor |     |              |  |
| 51           | 134 | Available    |  |
| 5J           | 90  | Under Offer  |  |
| 5K           | 50  | Leased       |  |
| 5L           | 50  | Available    |  |
| 5M           | 108 | Available    |  |
| 5N           | 81  | Available    |  |