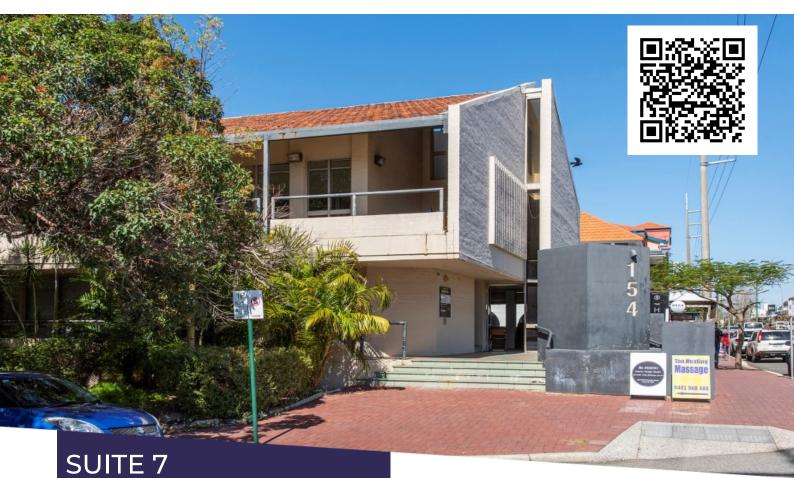

## PROPERTY PROFILE

154 HAMPDEN ROAD

GROSS RENT

**NEDLANDS** 

- ▶ \$38,000 PA. +GST
- ▶ INCLUDING OUTGOINGS
- ▶ 124m²

## **OUTSTANDING LOCATION**

This space is portioned and naturally lit. The premises includes air conditioning for the mezzanine and main level zones.

There are 2 under-cover car bays included and located on a corner block in the lovely, leafy suburb of Nedlands. There is a local strip of retail and professional services, and a collection of cafes along Hampden Road. The location has proximity to kings Park, University of WA, Sir Charles Gardener Hospital and public Transport.