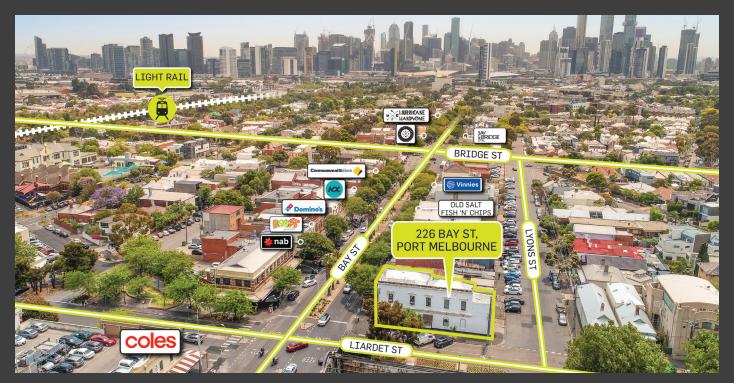

## Prominent Port Melbourne Corner Freehold

## 226 Bay Street, Port Melbourne

- > Imposing corner within the prime trading position of Bay Street's retail and lifestyle centre
- > Grand two level building of 508sqm\* with on-site car parking
- Substantial site area of 254sqm\*
- > Three (3) street frontages including 10 metres\* to Bay Street
- > Vacant possession
- > Positioned adjacent to Coles Supermarket and surrounded by established traders
- > Significant value-add potential (STPA)
- > Direct proximity to the Melbourne CBD and Port Melbourne Beach
- > Rare opportunity for an owner occupier, investor or developer to acquire one of Port Melbourne's landmark freeholds