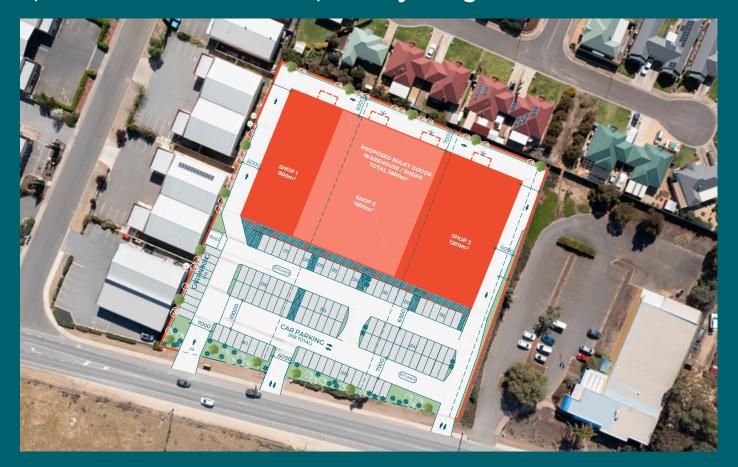

Home to over 22,000 residents, Murray Bridge is currently undergoing a significant economic transformation with substantial residential development underway. With over 1 billion invested in completed and upcoming projects over the next five years, this allotment offers 100 linear meters of frontage and 10,000 square meters of land (approx).

The proposed 3,600 square metre building is set to be constructed by award-winning developers Built Solutions, offering several configurations to suit the needs and preferences of prospective tenants. The site will also comprise 110 carparks, with a ratio of approx. 3 car parks for every 100 sqm of net lettable area.