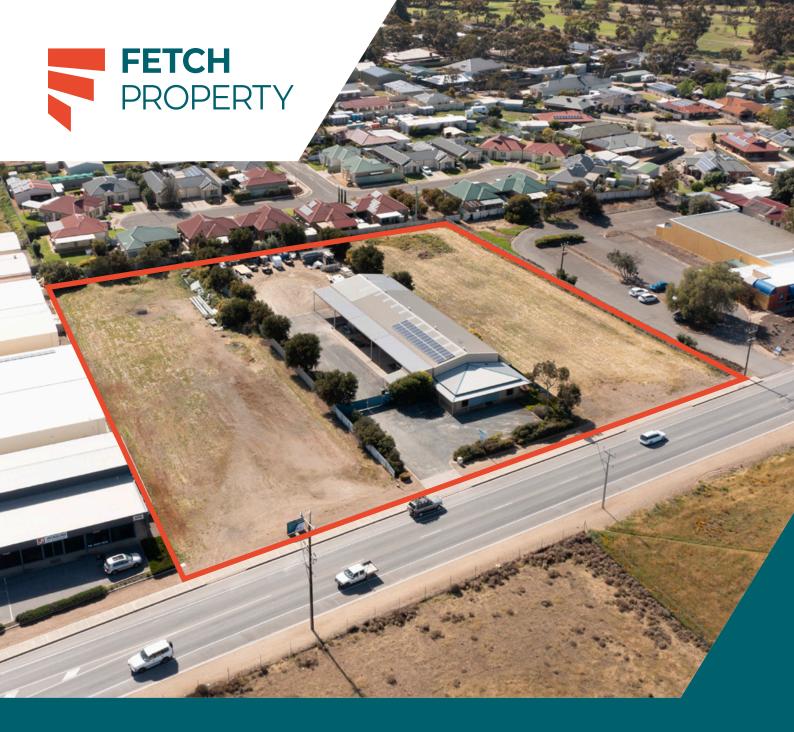

# PRIME LOCATION PRIME OPPORTUNITY

8, 8A and 8B Maurice Road, Murray Bridge

**FETCH PROPERTY** is pleased to bring to market a brand-new bulky goods retail site right in the heart of one of South Australia's fastest-growing regional communities, Murray Bridge.

Situated between Bunnings Warehouse, Beaumont Tiles and Chemist Warehouse, the site at 8, 8A and 8B Maurice Road is just 5 minutes from Murray Bridge's city centre.

We are presenting an ideal opportunity for agriculture, aquaculture, retail, health care, manufacturing, construction, wholesale and trade businesses to join in on the area's rapid growth and market potential. Located directly within Murray Bridge's Employment Zone, the site accommodates a diverse range of light industrial, commercial and business activities that complement other local amenities.

Home to over 22,000 residents, Murray Bridge is currently undergoing a significant economic transformation with substantial residential development underway. With over 1 billion invested in completed and upcoming projects over the next five years, this allotment offers 100 linear meters of frontage and 10,000 square meters of land (approx).

The proposed 3,600 square metre building is set to be constructed by award-winning developers Built Solutions, offering several configurations to suit the needs and preferences of prospective tenants. The site will also comprise 110 carparks, with a ratio of approx. 3 car parks for every 100 sqm of net lettable area.