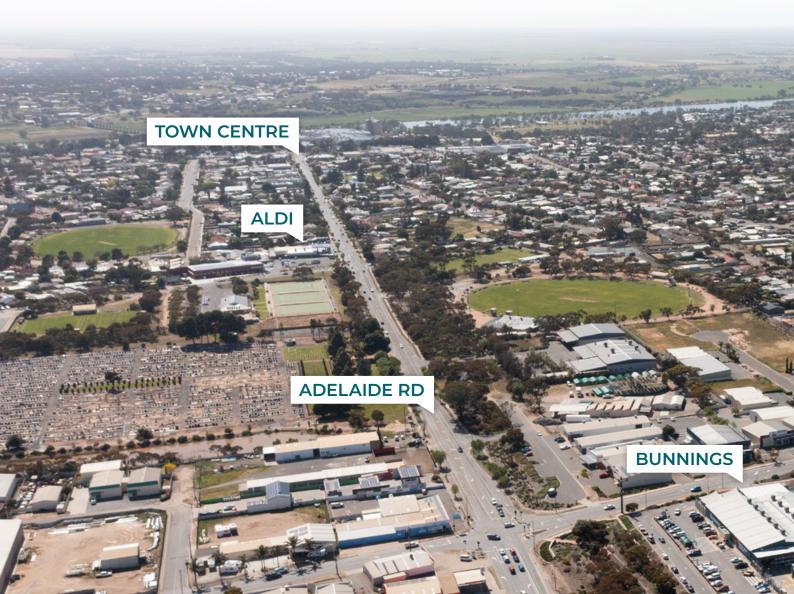

Situated between Bunnings Warehouse, Beaumont Tiles and Chemist Warehouse, the site at 8, 8A and 8B Maurice Road is just 5 minutes from Murray Bridge's city centre.

We are presenting an ideal opportunity for agriculture, aquaculture, retail, health care, manufacturing, construction, wholesale and trade businesses to join in on the area's rapid growth and market potential. Located directly within Murray Bridge's Employment Zone, the site accommodates a diverse range of light industrial, commercial and business activities that complement other local amenities.

Only **75km from Adelaide** and situated in the heartland of South Australia's Riverland, this attractive tourist destination boasts affordable living and exciting investment opportunities.

Interested operators are invited to submit their expressions of interest by close of business **Friday, 5th November 2021**.