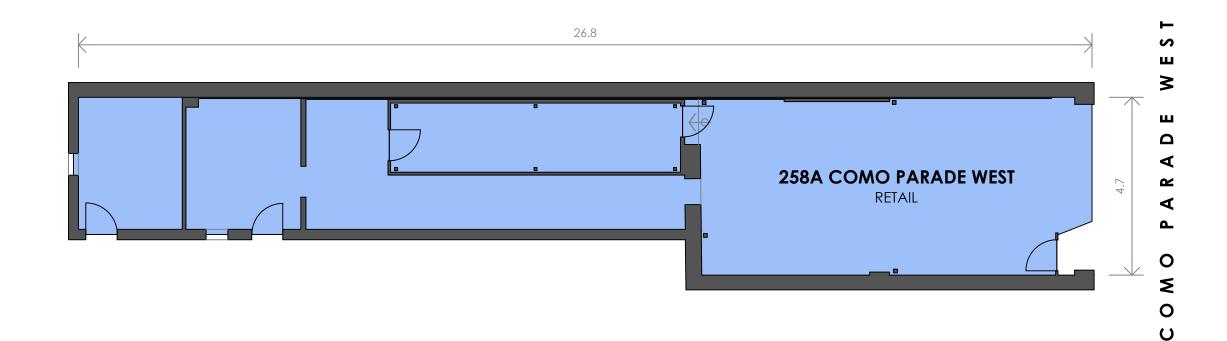

## **SCHEDULE OF AREAS**

258A COMO PARADE WEST

 RETAIL
 105 m²

 STORE
 5 m²

 TOTAL AREA
 110 m²

AMENITIES 2 m<sup>2</sup>

**DISCLAIMER**: THIS PLAN HAS BEEN PREPARED FOR MARKETING PURPOSES ONLY. INTERESTED PARTIES SHOULD UNDERTAKE THEIR OWN ENQUIRIES AS TO THE ACCURACY OF THE INFORMATION. AREAS ARE APPROXIMATE AND DIMENSION ROUNDING MAY RESULT IN AREA DISCREPANCIES.