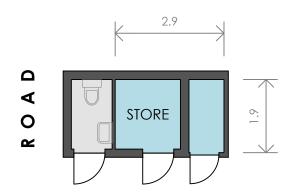

## **SCHEDULE OF AREAS**

258A COMO PARADE WEST

 RETAIL
 105 m²

 STORE
 5 m²

 TOTAL AREA
 110 m²

AMENITIES 2 m<sup>2</sup>

**DISCLAIMER**: THIS PLAN HAS BEEN PREPARED FOR MARKETING PURPOSES ONLY. INTERESTED PARTIES SHOULD UNDERTAKE THEIR OWN ENQUIRIES AS TO THE ACCURACY OF THE INFORMATION. AREAS ARE APPROXIMATE AND DIMENSION ROUNDING MAY RESULT IN AREA DISCREPANCIES.