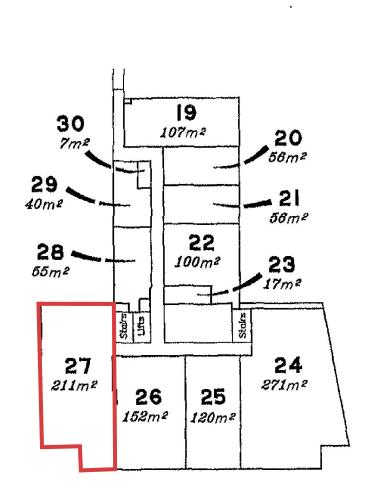

## Fully Refurbished - Prime Location Huge Reduction - Only \$3,000/mth (incl outs) + GST

**Area - 211m<sup>2</sup>** 

Easy Access and Parking

Building Units and Group Titles Act 1980
BUILDING UNITS AND GROUP TITLES REGULATION 1980
(Form 9)

e a a la

Name of Building: Cavill Park

Section 8(1). Sheet No. 10 of 16 Sheets

## BUILDING UNITS PLAN NO. 103758

LEVEL D