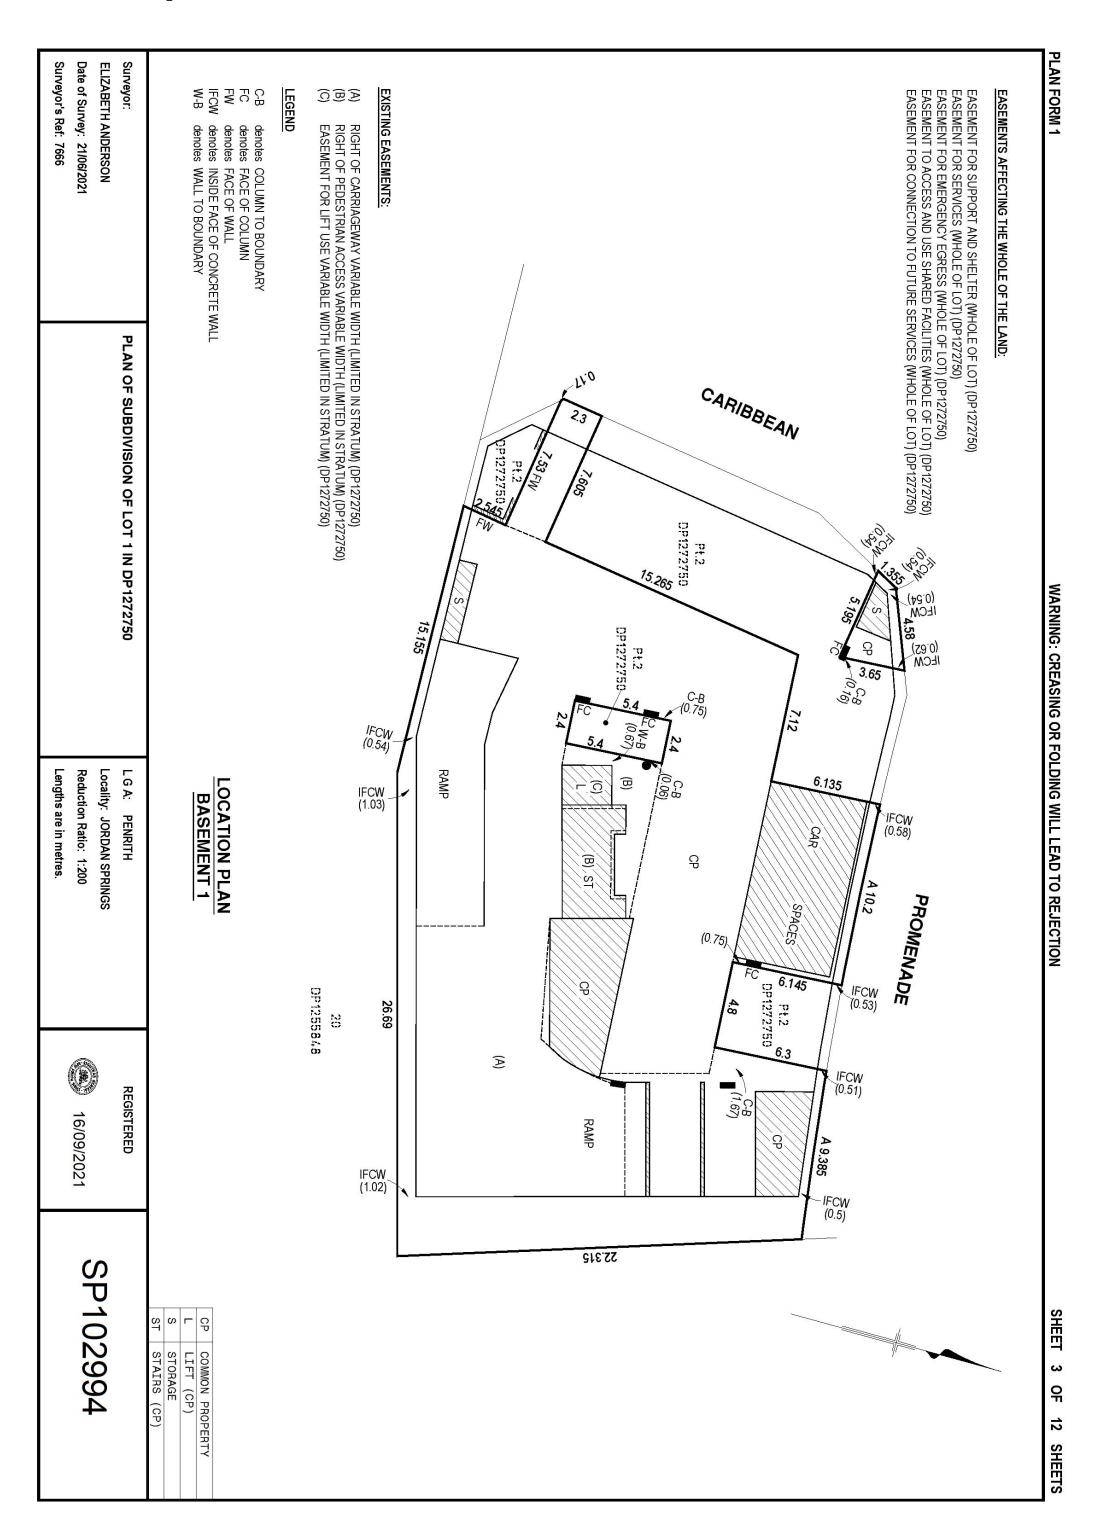

#### **List of Documents**

| General     |    | Strata or community title (clause 23 of the contract)                        |      |    |                                                                  |
|-------------|----|------------------------------------------------------------------------------|------|----|------------------------------------------------------------------|
| ✓           | 1  | property certificate for the land                                            |      | 32 | property certificate for strata common property                  |
| <b>√</b>    | 2  | plan of the land                                                             |      | 33 | plan creating strata common property                             |
|             | 3  | unregistered plan of the land                                                |      | 34 | strata by-laws                                                   |
|             | 4  | plan of land to be subdivided                                                |      | 35 | strata development contract or statement                         |
|             | 5  | document that is to be lodged with a relevant plan                           |      | 36 | strata management statement                                      |
| V           | 6  | section 10.7(2) planning certificate under Environmental                     |      | 37 | strata renewal proposal                                          |
|             |    | Planning and Assessment Act 1979                                             |      | 38 | strata renewal plan                                              |
|             | 7  | additional information included in that certificate under                    |      | 39 | leasehold strata - lease of lot and common property              |
|             | •  | section 10.7(5)                                                              |      | 40 | property certificate for neighbourhood property                  |
|             | 8  | sewerage infrastructure location diagram (service location diagram)          |      | 41 | plan creating neighbourhood property                             |
| l <b></b> ✓ | 9  | sewer lines location diagram (sewerage service diagram)                      |      | 42 | neighbourhood development contract                               |
| lΠ          |    | document that created or may have created an easement,                       |      | 43 | neighbourhood management statement                               |
|             |    | profit à prendre, restriction on use or positive covenant                    |      | 44 | property certificate for precinct property                       |
|             |    | disclosed in this contract                                                   |      | 45 | plan creating precinct property                                  |
|             |    | planning agreement                                                           |      | 46 | precinct development contract                                    |
|             |    | section 88G certificate (positive covenant)                                  |      | 47 | precinct management statement                                    |
|             |    | survey report                                                                |      | 48 | property certificate for community property                      |
| ╽□          | 14 | building information certificate or building certificate given               |      | 49 | plan creating community property                                 |
| $  \neg  $  | 15 | under <i>legislation</i> lease (with every relevant memorandum or variation) |      | 50 | community development contract                                   |
| ᅡ片          |    | other document relevant to tenancies                                         |      | 51 | community management statement                                   |
| ᅡ片          |    | licence benefiting the land                                                  |      | 52 | document disclosing a change of by-laws                          |
| ᅢ           |    | old system document                                                          |      | 53 | document disclosing a change in a development or                 |
| ᅢ           |    | Crown purchase statement of account                                          |      |    | management contract or statement                                 |
| lΗ          |    | building management statement                                                | 님    |    | document disclosing a change in boundaries                       |
| ᅢ           |    | form of requisitions                                                         | Ш    | 55 | information certificate under Strata Schemes Management Act 2015 |
| ᅢ           |    | clearance certificate                                                        | П    | 56 | information certificate under Community Land Management          |
| ᅢ           |    | land tax certificate                                                         |      |    | Act 1989                                                         |
| □<br> Hom   | _  | illding Act 1989                                                             |      | 57 | disclosure statement - off the plan contract                     |
|             |    |                                                                              |      | 58 | other document relevant to off the plan contract                 |
| ᅵ片          |    | insurance certificate                                                        | Othe | er |                                                                  |
| ᅢ           |    | brochure or warning                                                          |      | 59 |                                                                  |
| 1           |    | evidence of alternative indemnity cover ag Pools Act 1992                    |      |    |                                                                  |
| Jawiii      |    |                                                                              |      |    |                                                                  |
| ᅵ닏          |    | certificate of compliance                                                    |      |    |                                                                  |
| ᅵ닏          |    | evidence of registration                                                     |      |    |                                                                  |
| ᅵ닏          |    | relevant occupation certificate                                              |      |    |                                                                  |
| ᅵ片          |    | certificate of non-compliance                                                |      |    |                                                                  |
| ╽╙          | 31 | detailed reasons of non-compliance                                           |      |    |                                                                  |
|             |    |                                                                              |      |    |                                                                  |
|             |    |                                                                              |      |    |                                                                  |
|             |    | HOLDER OF STRATA OR COMMUNITY TITLE RECORDS -                                | Name |    | dalar and a second and dalar and the lands are a second as       |