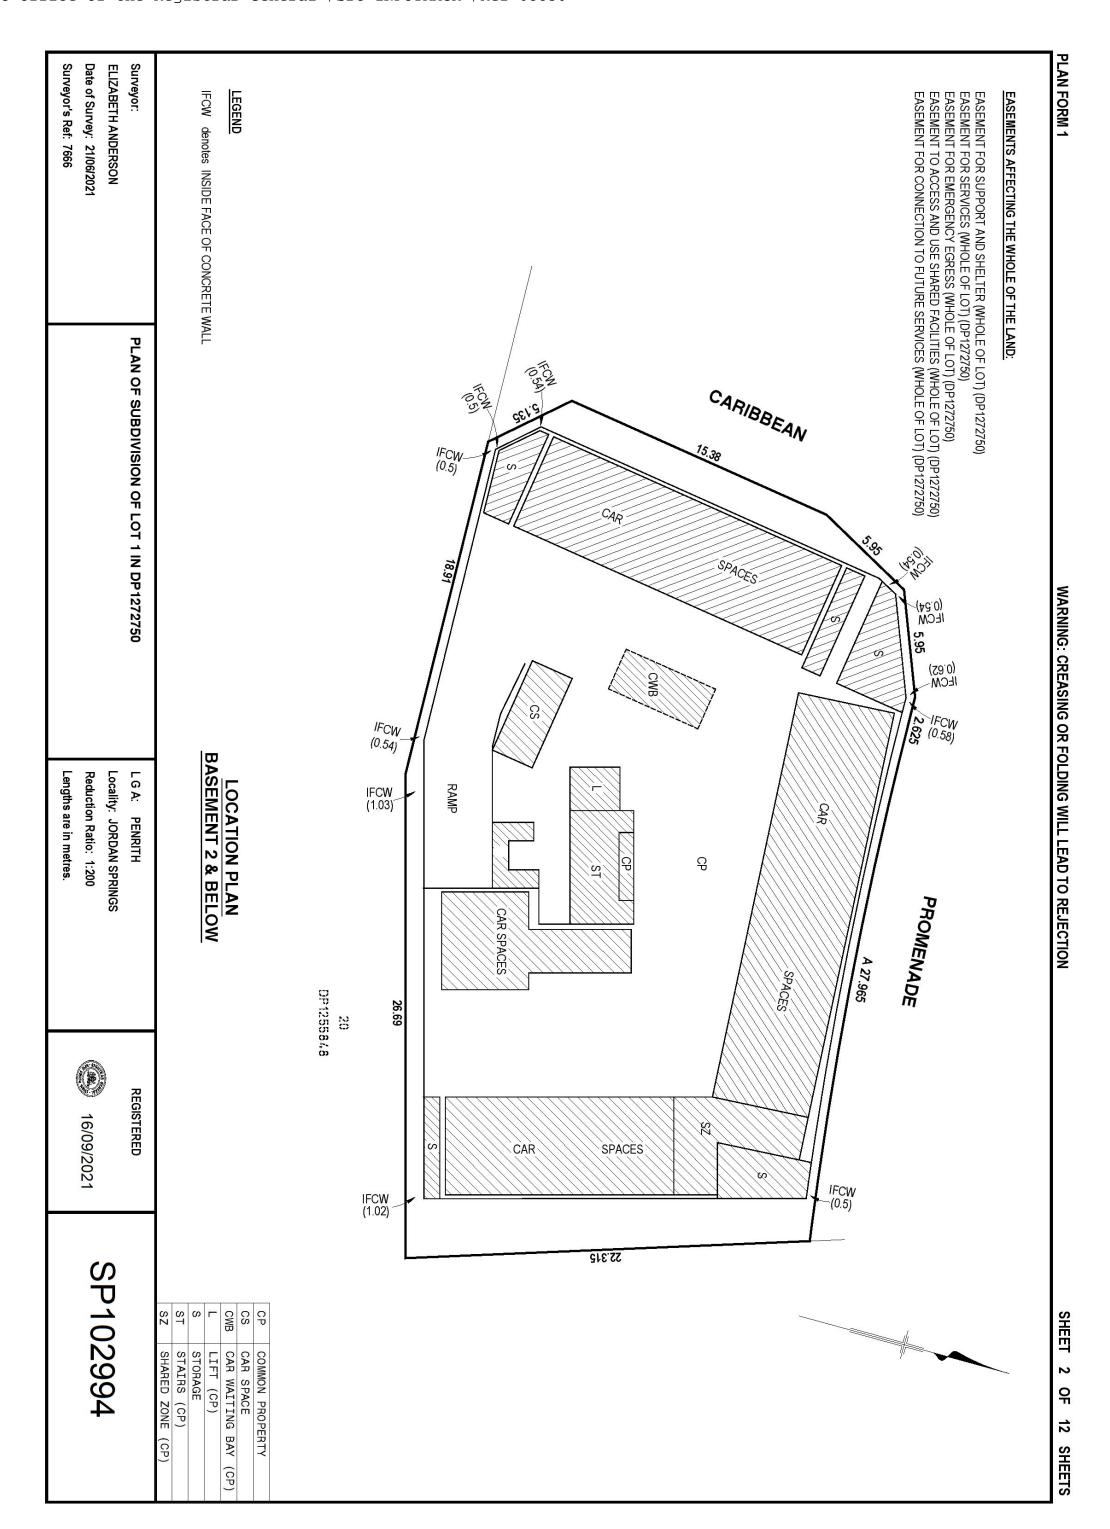

#### **List of Documents**

| General     |    | Strata or community title (clause 23 of the contract)                        |      |    |                                                                  |
|-------------|----|------------------------------------------------------------------------------|------|----|------------------------------------------------------------------|
| ✓           | 1  | property certificate for the land                                            |      | 32 | property certificate for strata common property                  |
| <b>√</b>    | 2  | plan of the land                                                             |      | 33 | plan creating strata common property                             |
|             | 3  | unregistered plan of the land                                                |      | 34 | strata by-laws                                                   |
|             | 4  | plan of land to be subdivided                                                |      | 35 | strata development contract or statement                         |
|             | 5  | document that is to be lodged with a relevant plan                           |      | 36 | strata management statement                                      |
| V           | 6  | section 10.7(2) planning certificate under Environmental                     |      | 37 | strata renewal proposal                                          |
|             |    | Planning and Assessment Act 1979                                             |      | 38 | strata renewal plan                                              |
|             | 7  | additional information included in that certificate under                    |      | 39 | leasehold strata - lease of lot and common property              |
|             | •  | section 10.7(5)                                                              |      | 40 | property certificate for neighbourhood property                  |
|             | 8  | sewerage infrastructure location diagram (service location diagram)          |      | 41 | plan creating neighbourhood property                             |
| l <b></b> ✓ | 9  | sewer lines location diagram (sewerage service diagram)                      |      | 42 | neighbourhood development contract                               |
| lΠ          |    | document that created or may have created an easement,                       |      | 43 | neighbourhood management statement                               |
|             |    | profit à prendre, restriction on use or positive covenant                    |      | 44 | property certificate for precinct property                       |
|             |    | disclosed in this contract                                                   |      | 45 | plan creating precinct property                                  |
|             |    | planning agreement                                                           |      | 46 | precinct development contract                                    |
|             |    | section 88G certificate (positive covenant)                                  |      | 47 | precinct management statement                                    |
|             |    | survey report                                                                |      | 48 | property certificate for community property                      |
| ╽□          | 14 | building information certificate or building certificate given               |      | 49 | plan creating community property                                 |
| $  \neg  $  | 15 | under <i>legislation</i> lease (with every relevant memorandum or variation) |      | 50 | community development contract                                   |
| ᅡ片          |    | other document relevant to tenancies                                         |      | 51 | community management statement                                   |
| ᅡ片          |    | licence benefiting the land                                                  |      | 52 | document disclosing a change of by-laws                          |
| ᅢ           |    | old system document                                                          |      | 53 | document disclosing a change in a development or                 |
| ᅢ           |    | Crown purchase statement of account                                          |      |    | management contract or statement                                 |
| lΗ          |    | building management statement                                                | 님    |    | document disclosing a change in boundaries                       |
| ᅢ           |    | form of requisitions                                                         | Ш    | 55 | information certificate under Strata Schemes Management Act 2015 |
| ᅢ           |    | clearance certificate                                                        | П    | 56 | information certificate under Community Land Management          |
| ᅢ           |    | land tax certificate                                                         |      |    | Act 1989                                                         |
| □<br> Hom   | _  | illding Act 1989                                                             |      | 57 | disclosure statement - off the plan contract                     |
|             |    |                                                                              |      | 58 | other document relevant to off the plan contract                 |
| ᅵ片          |    | insurance certificate                                                        | Othe | er |                                                                  |
| ᅢ           |    | brochure or warning                                                          |      | 59 |                                                                  |
| 1           |    | evidence of alternative indemnity cover ag Pools Act 1992                    |      |    |                                                                  |
| Jawiii      |    |                                                                              |      |    |                                                                  |
| ᅵ닏          |    | certificate of compliance                                                    |      |    |                                                                  |
| ᅵ닏          |    | evidence of registration                                                     |      |    |                                                                  |
| ᅵ닏          |    | relevant occupation certificate                                              |      |    |                                                                  |
| ᅵ片          |    | certificate of non-compliance                                                |      |    |                                                                  |
| ╽╙          | 31 | detailed reasons of non-compliance                                           |      |    |                                                                  |
|             |    |                                                                              |      |    |                                                                  |
|             |    |                                                                              |      |    |                                                                  |
|             |    | HOLDER OF STRATA OR COMMUNITY TITLE RECORDS -                                | Name |    | dalar and a second and dalar and the lands are a second as       |