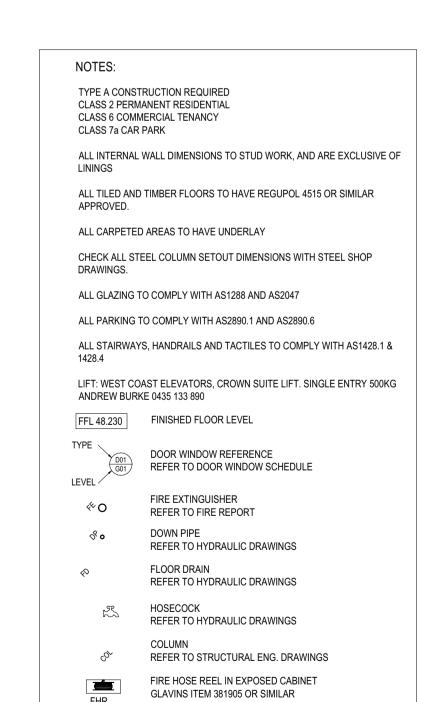

REFER TO STRUCTURAL ENGINEERS DRAWINGS FOR FURTHER INFORMATION.

REFER TO RELEVANT ENGINEERS DRAWINGS FOR RISER INFORMATION

14kg/m3, INSULATION, 20mm AIR GAP, 150mm CONCRETE WALL

PARTY WALL BETWEEN APARTMENT AND CORRIDOR