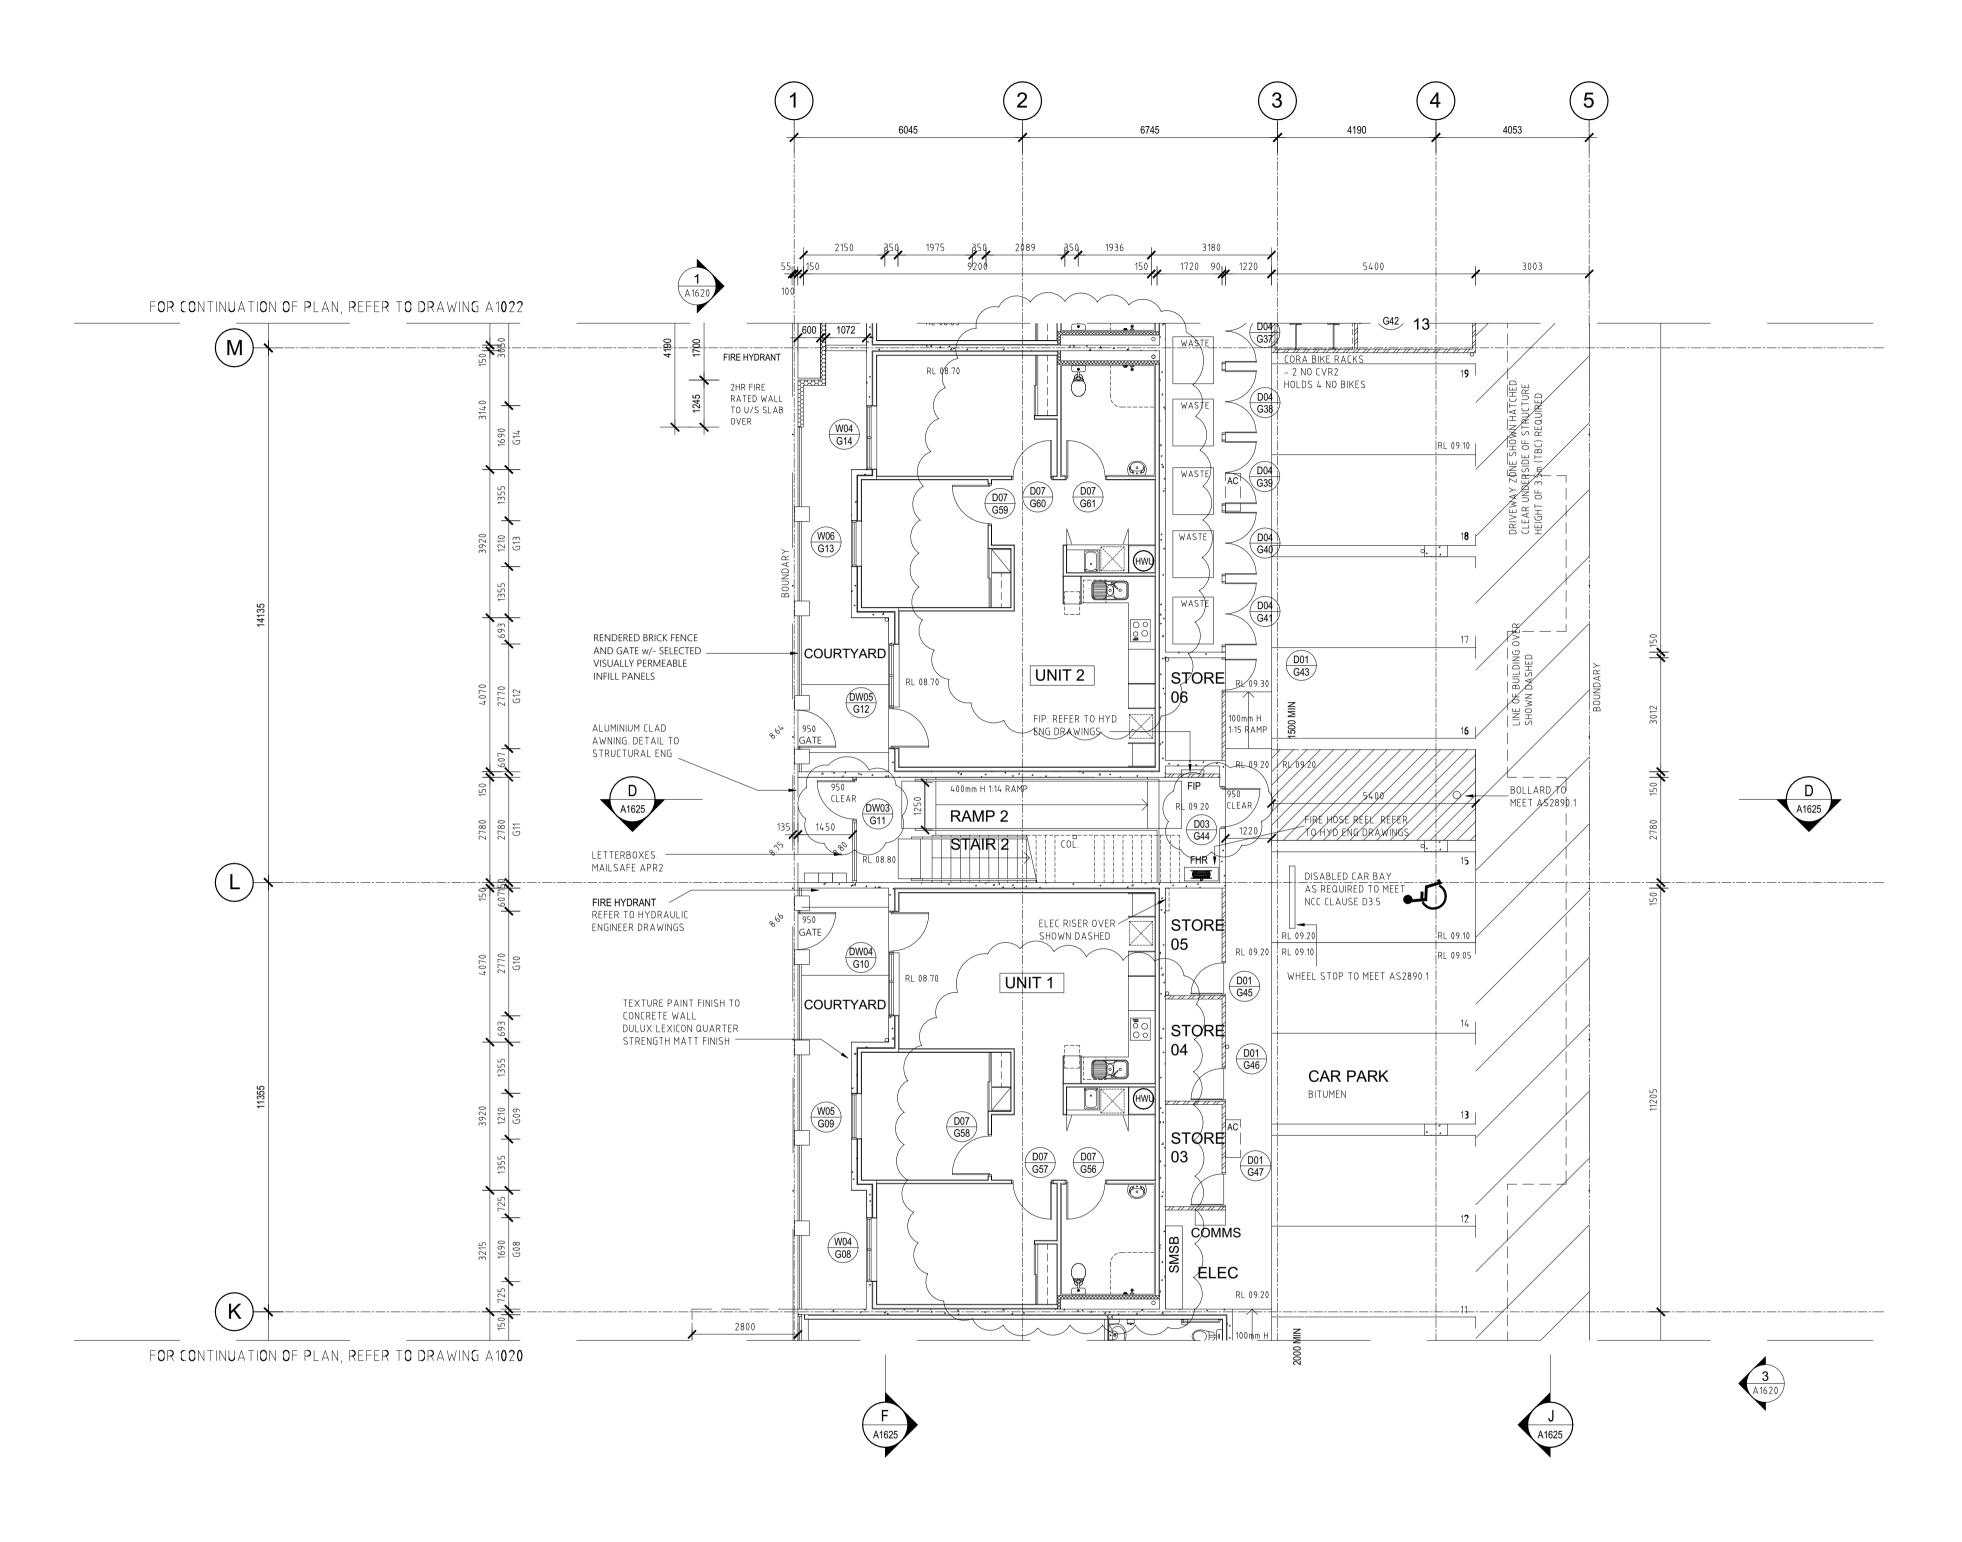

APARTMENT WT5 (256mm THICK)

\_\_\_\_\_ WT6

FIRE WALL FRL 120/120/120

GROUND FLOOR PLAN - PART

SCALE 1:100

Nicheliving<sub>®</sub> construction

TEL: 08 9483 0088
180 Newcastle Street,
Perth WA 6000

TEL: 08 9483 0090
FAX: 08 9483 0090
www.nicheliving.com.au

EAST CANNINGTON

ISSUE FOR CONSTRUCTION

LOT 403 - GROUND FLOOR PLAN

CNR GERARD ST AND CAMPBELL ST

EAST CANNINGTON

DO NOT SCALE - IF IN DOUBT, ASK. ALL DIMENSIONS IN MILLIMETERS. VERIFY ALL SETOUTS ON SITE BEFORE COMMENCING ANY WORKS. IT IS AN INFRINGEMENT OF COPYRIGHT IN THIS DRAWING AND DESIGN TO COPY OR COMMUNICATE ITS CONTENTS TO ANY THIRD PARTY WITHOUT WRITTEN CONSENT OF NICHE LIVING