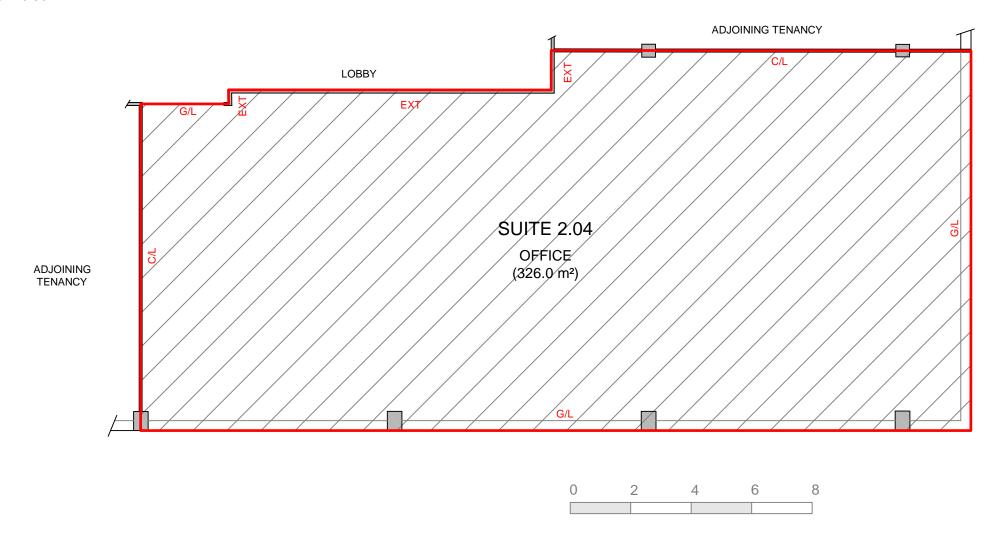

## LETTABLE AREA PLAN FOR SUITE 2.04, LEVEL 2, QUAD 2, 102 BENNELONG ROAD, HOMEBUSH BAY, NSW

**LOCATION PLAN** NOT TO SCALE

INTERNAL FACE EXT -EXTERNAL FACE CENTRELINE WALL **GLASS LINE** 

## **SCHEDULE OF AREAS**

SUITE 2.04 - OFFICE **TOTAL AREA** 

326.0 m<sup>2</sup> 326.0 m<sup>2</sup>

LETTABLE AREA

PLAN PREPARED FOR:

JONES LANG LASALLE

LETTABLE AREA PLAN **SUITE 2.04, QUAD 2, 102 BENNELONG ROAD** HOMEBUSH BAY, NSW