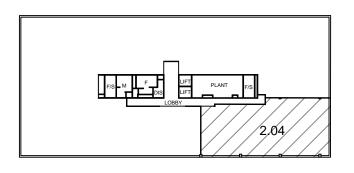

## LETTABLE AREA PLAN FOR SUITE 2.04, LEVEL 2, QUAD 2, 102 BENNELONG ROAD, HOMEBUSH BAY, NSW

**LOCATION PLAN** NOT TO SCALE

INTERNAL FACE EXT -EXTERNAL FACE CENTRELINE WALL **GLASS LINE** 